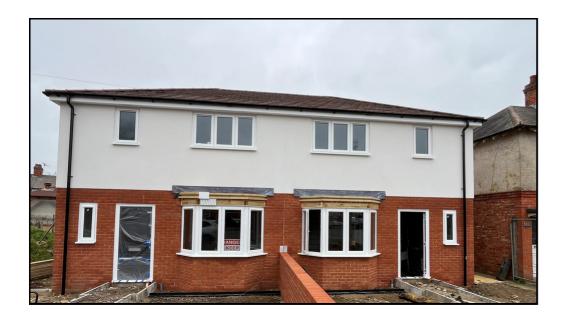

## 3 Bedroom Semi-Detached House £250,000

Two brand new semi-detached houses designed to be used as 3-bedroom houses as we amended the planning and added a spare room on the first floor.

These houses are built using a traditional brick and block construction with a 10-year NHBC warranty. No expense has been spared with a fully integrated kitchen and black granite work surfaces, UPVC double glazed windows and doors, UPVC soffits and Barges. A coloured monocouche render to pride a comfortable family home with little maintenance.

## **General Description:**

On the ground floor, we have an entrance hall, cloakroom, and a well-proportioned sitting room that is 3.4m by 3.1 m with an attractive bay window to the front. To the rear we have a particularly spacious 5.5 m fully integrated Kitchen/Breakfast room with two separate ovens positioned side by side, ceramic hob with extractor over, fridge freezer, dishwasher and a washer/dyer. The worktops will either be black granite or quartz. The kitchen also features double opening doors that lead to the garden, there is also a walk-in style understairs cupboard. Upstairs there are two double bedrooms one with a single built-in wardrobe and the other with a double, there is also a spare room that could be used as a study and a very well-appointed bathroom. Each of the bedrooms has been designed with plywood inset so that televisions can be mounted on the walls securely.

The houses are built to an excellent standard and benefit from a 10-year NHBC warranty, the gardens will be landscaped and fenced and the front gardens will be block paved, carpets or wooden floors are not supplied but the builder would allow them to be fitted between exchange and completion.