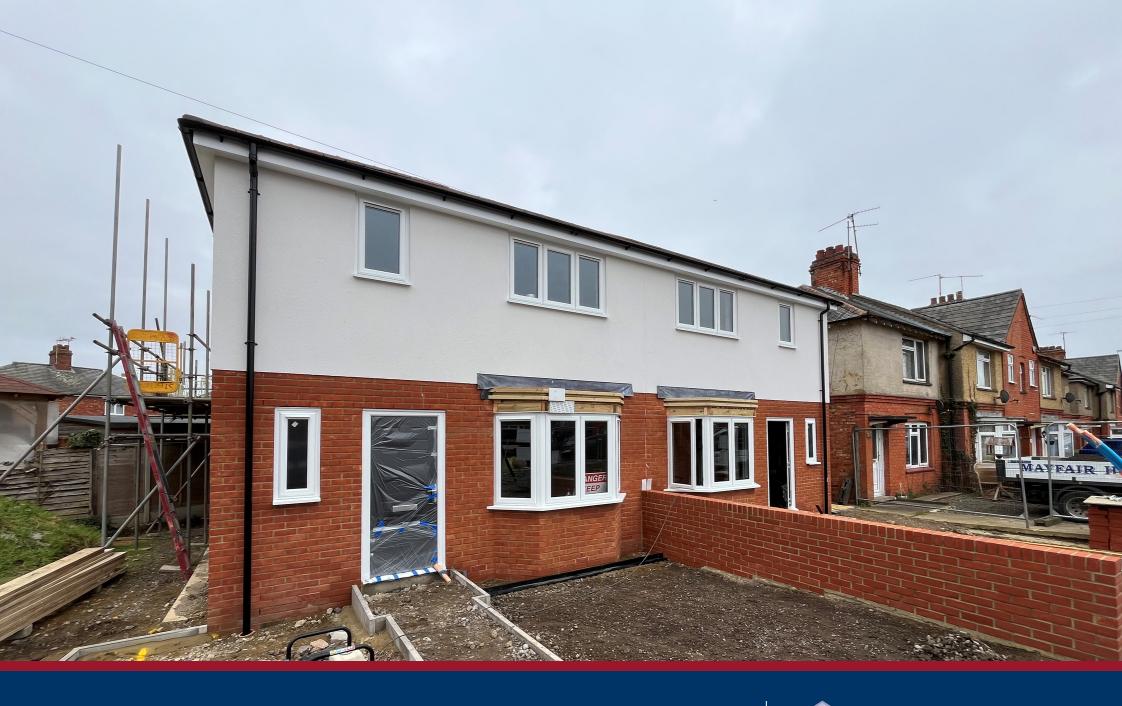

## 3 Bedroom Semi-Detached House £250,000

Two brand new semi-detached houses designed to be used as 3-bedroom houses as we amended the planning and added a spare room on the first floor.

These houses are built using a traditional brick and block construction with a 10-year NHBC warranty. No expense has been spared with a fully integrated kitchen and black granite work surfaces, UPVC double glazed windows and doors, UPVC soffits and Barges. A coloured monocouche render to pride a comfortable family home with little maintenance.

## **General Description:**

On the ground floor, we have an entrance hall, cloakroom, and a well-proportioned sitting room that is 3.4m by 3.1 m with an attractive bay window to the front. To the rear we have a particularly spacious 5.5 m fully integrated Kitchen/Breakfast room with two separate ovens positioned side by side, ceramic hob with extractor over, fridge freezer, dishwasher and a washer/dyer. The worktops will either be black granite or quartz. The kitchen also features double opening doors that lead to the garden, there is also a walk-in style understairs cupboard. Upstairs there are two double bedrooms one with a single built-in wardrobe and the other with a double, there is also a spare room that could be used as a study and a very well-appointed bathroom. Each of the bedrooms has been designed with plywood inset so that televisions can be mounted on the walls securely.

The houses are built to an excellent standard and benefit from a 10-year NHBC warranty, the gardens will be landscaped and fenced and the front gardens will be block paved, carpets or wooden floors are not supplied but the builder would allow them to be fitted between exchange and completion.