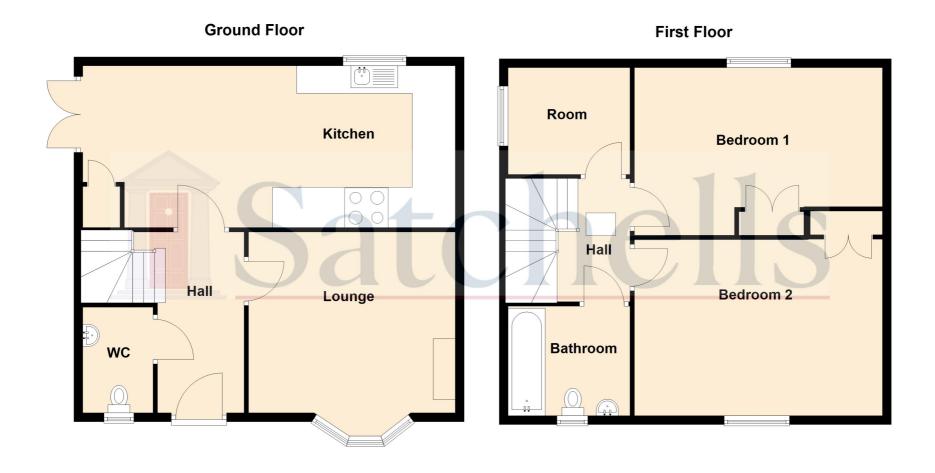

## **General Description:**

On the ground floor, we have an entrance hall, cloakroom, and a well-proportioned sitting room that is 3.4m by 3.1 m with an attractive bay window to the front. To the rear we have a particularly spacious 5.5 m fully integrated Kitchen/Breakfast room with two separate ovens positioned side by side, ceramic hob with extractor over, fridge freezer, dishwasher and a washer/dyer. The worktops will either be black granite or quartz. The kitchen also features double opening doors that lead to the garden, there is also a walk-in style understairs cupboard. Upstairs there are two double bedrooms one with a single built-in wardrobe and the other with a double, there is also a spare room that could be used as a study and a very well-appointed bathroom. Each of the bedrooms has been designed with plywood inset so that televisions can be mounted on the walls securely.

For illustrative purposes only - NOT TO SCALE - Measurements shown are approximate. The size and position of doors, windows, appliances and other features are approximate.

Plan produced using PlanUp.