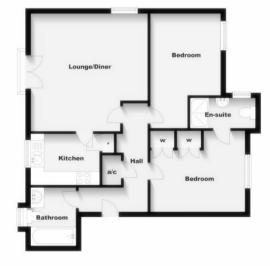

## Mid Floor Flat Approx. 59.5 sq. metres (640.5 sq. feet)

## Total area: approx. 59.5 sq. metres (640.5 sq. feet)

Whilst every attempt has been made to ensure the accuracy of the floor plan, measurements of doors, windows and any other items are approximate and no responsibility is taken for any error, omission, or mis-statement. This plan is for illustrative purposes only and should be used as such by any propective purchaser. The services, systems and appliances shown have not been tested and no guarantee as to their operability or efficiency can be given. Plan produced using PlanUp.