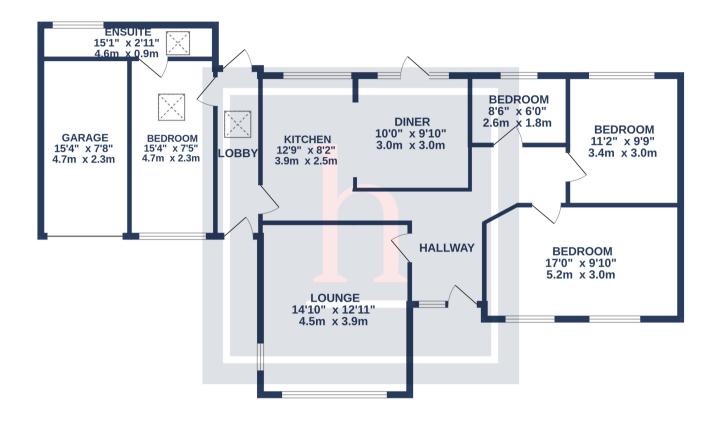

## GROUND FLOOR 1173 sq.ft. (108.9 sq.m.) approx.

TOTAL FLOOR AREA: 1173 sq.ft. (108.9 sq.m.) approx.

Whilst every attempt has been made to ensure the accuracy of the floorplan contained here, measurements of doors, windows, rooms and any other items are approximate and no responsibility is taken for any error, omission or mis-statement. This plan is for illustrative purposes only and should be used as such by any prospective purchaser. The services, systems and appliances shown have not been tested and no guarantee as to their operability or efficiency an be given.

Made with Metropix ©2023