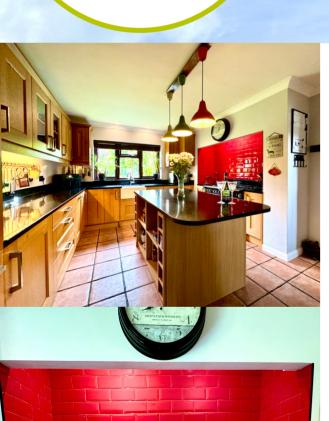

#### Breakfast/Kitchen

12' 5" x 15' 3" (3.78m x 4.65m) Fitted wall mounted and floor standing wooden cupboards, complimentary QUARTZ worktops and splash backs, inset porcelain sink with mixer tap, recessed space for RANGE cooker with tiled splash backs, (Please note the RANGE cooker can be purchased under separate negotiation) extractor fan over, recessed space for large American style Fridge/Freezer, water softener under sink, integrated fridge and dish washer, centre island with cupboards to one side, to opposite side open storage with shelving including a wine rack and two pull out cupboards, ceramic floor tiles, inset ceiling spot lights, wall mounted electric heater.