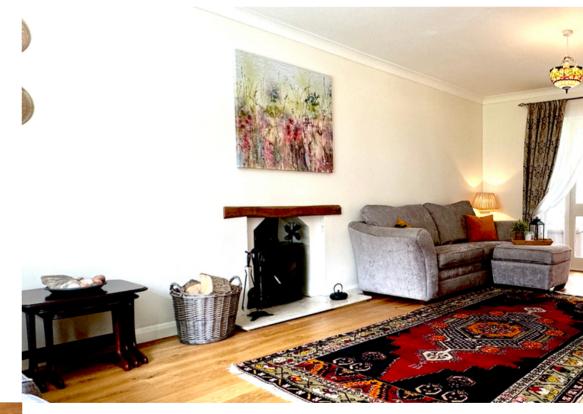

#### Lounge

12' 3" x 20' 10" (3.73m x 6.35m) Engineered oak flooring, wall mounted electric heater, recessed fire place with log burning stove, TV point, glazed French doors to Conservatory.