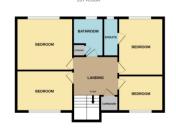

## **First Floor**

#### Landing

9' 4" x 7' 11" (2.84m x 2.41m) Access to roof storage space.