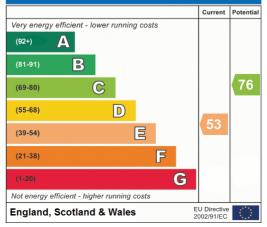

er sink, integrated fridge and dish washer, centre island with cupboards to one side, to opposite side open storage with shelving including a wine rack and two pull out cupboards, ceramic floor tiles, inset ceiling spot lights, wall mounted electric heater.

#### Study

6' 3" x 10' 4" (1.91m x 3.15m) Wall mounted electric heater, built in desk and matching worktop.

#### Utility Room

5' 9" x 10' 4" (1.75m x 3.15m) Access to roof storage space, floor standing cupboards with complimentary worktops, tall larder style cupboard, space and plumbing for automatic washing machine, further space for fridge, ceramic floor tiles, part glazed timber door to outside.

## **First Floor**

#### Landing

9' 4" x 7' 11" (2.84m x 2.41m) Access to roof storage space.









#### Energy Efficiency Rating