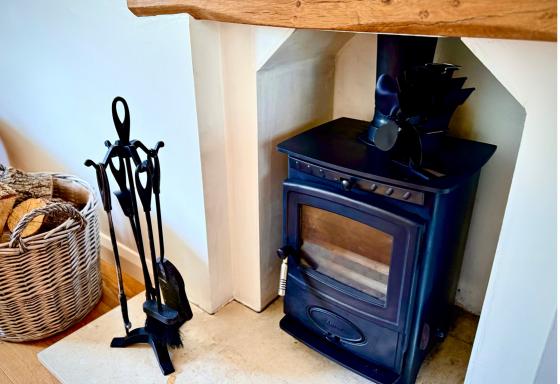

#### Lounge

12' 3" x 20' 10" (3.73m x 6.35m) Engineered oak flooring, wall mounted electric heater, recessed fire place with log burning stove, TV point, glazed French doors to Conservatory.