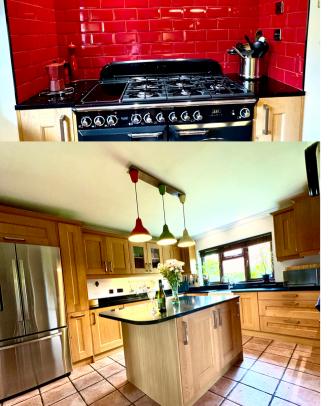

#### Breakfast/Kitchen

12' 5" x 15' 3" (3.78m x 4.65m) Fitted wall mounted and floor standing wooden cupboards, complimentary QUARTZ worktops and splash backs, inset porcelain sink with mixer tap, recessed space for RANGE cooker with tiled splash backs, (Please note the RANGE cooker can be purchased under separate negotiation) extractor fan over, recessed space for large American style Fridge/Freezer, water softener under sink, integrated fridge and dish washer, centre island with cupboards to one side, to opposite side open storage with shelving including a wine rack and two pull out cupboards, ceramic floor tiles, inset ceiling spot lights, wall mounted electric heater.