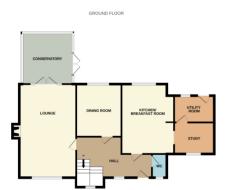

## **Ground Floor**

### Accommodation

Timber door opening to Entrance Hallway: 16'11" x 11'3" Engineered oak flooring, wall mounted electric storage heaters, stairs to first floor landing, open under stairs storage space.

### Cloakroom

Low level WC, wall mounted wash hand basin, wooden panelling to half walls, splash back tiling, tiled flooring, radiator.

#### **Dining Room**

9' 5" x 11' 4" (2.87m x 3.45m) Engineered oak flooring, wall mounted electric heater.

#### Lounge

12' 3" x 20' 10" (3.73m x 6.35m) Engineered oak flooring, wall mounted electric heater, recessed fire place with log burning stove, TV point, glazed French doors to Conservatory.

#### Conservatory

11' 7" x 11' 9" (3.53m x 3.58m) Dwarf brick walls with uPVC units over, polycarbonate pitched roof, centre ceiling light and fan, ceramic floor tiles, French doors to rear, wall mounted electric heater.

#### Breakfast/Kitchen

12' 5" x 15' 3" (3.78m x 4.65m) Fitted wall mounted and floor standing wooden cupboards, complimentary QUARTZ worktops and splash backs, inset porcelain sink with mixer tap, recessed space for RANGE cooker with tiled splash backs, (Please note the RANGE cooker can be purchased under separate negotiation) extractor fan over, recessed space for large American style Fridge/Freezer, water softener under sink, integrated fridge and dish washer, centre island with cupboards to one side, to opposite side open storage with shelving including a wine rack and two pull out cupboards, ceramic floor tiles, inset ceiling spot lights, wall mounted electric heater.

#### Study

6' 3" x 10' 4" (1.91m x 3.15m) Wall mounted electric heater, built in desk and matching worktop.

#### Utility Room

5' 9" x 10' 4" (1.75m x 3.15m) Access to roof storage space, floor standing cupboards with complimentary worktops, tall larder style cupboard, space and plumbing for automatic washing machine, further space for fridge, ceramic floor tiles, part glazed timber door to outside.