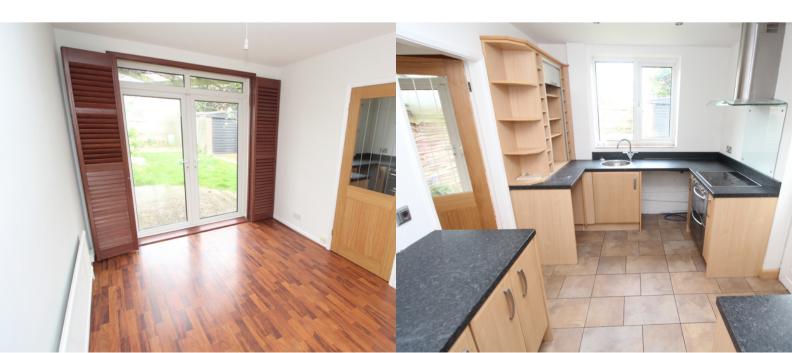

## PROPERTY DESCRIPTION

Three bedroom semi detached offered with no onward and located in this sought after road location in Blaby. The property would make an ideal family or first time buy and comprises of entrance hall with cloaks cupboard. To the front is the good size living room with front bay window and flame effect gas fire with surround. There is open access to the dining room with double doors with side shutters leading out to the rear garden area. The ground floor is completed by the kitchen which is fitted with a range of base and wall units, oven/hob and extractor, tile flooring with underfloor heating, side access door. To the first floor the landing gives access to two double bedrooms both with fitted storage and a further single bedroom. There is a family bathroom with suite and separate shower cubicle. The property further benefits from gas fired central heating system (recently replaced boiler) and double glazing. Externally to the front is a small lawn area with border and picket fencing, a useful gravel driveway providing car standing and side gates leading to the rear sectional garage. The rear garden is mainly laid to lawn with decking area and fence surround. Viewing comes recommended. EPC rating is D and Council tax band C.

## **ROOM DESCRIPTIONS**

**Entrance Hall** 

Living Room

16' 1" max into bay x 11' 0" (4.90m x 3.35m)

Dining Room

9' 2" x 8' 9" (2.79m x 2.67m)

Kitchen

10' 10" x 8' 2" max (3.30m x 2.49m)