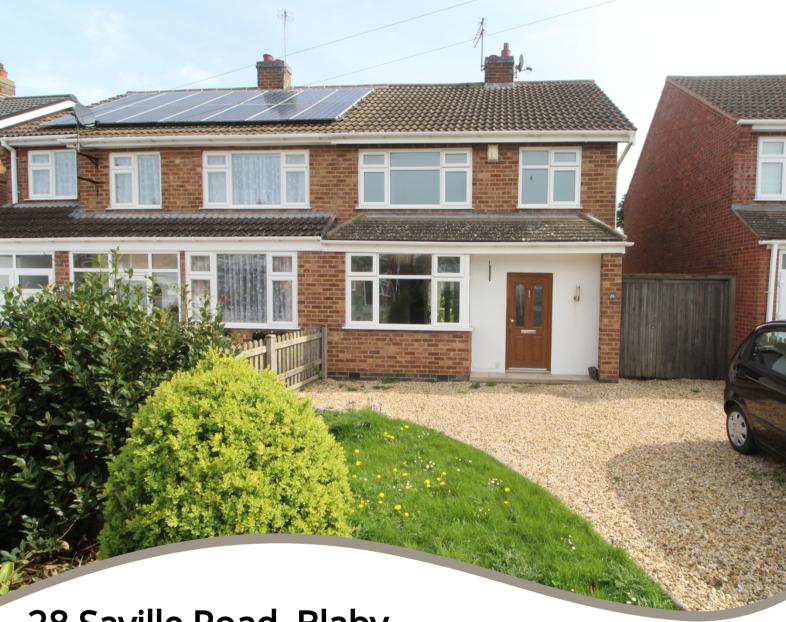

**SOLD STC** 

28 Saville Road, Blaby, Leicester. LE8 4HQ

- Three Bedroom Semi Detached Property
- Sought After Location In Blaby
- Offered With No Onward Chain
- Entrance Hall, Living Room, Dining Room, Kitchen
- Landing, Three Bedrooms, Family Bathroom
- Gravel Driveway, Garage To Rear, Rear Garden
- Viewing Recommended
- EPC Rating D & Council Tax Band C

## PROPERTY DESCRIPTION

Three bedroom semi detached offered with no onward and located in this sought after road location in Blaby. The property would make an ideal family or first time buy and comprises of entrance hall with cloaks cupboard. To the front is the good size living room with front bay window and flame effect gas fire with surround. There is open access to the dining room with double doors with side shutters leading out to the rear garden area. The ground floor is completed by the kitchen which is fitted with a range of base and wall units, oven/hob and extractor, tile flooring with underfloor heating, side access door. To the first floor the landing gives access to two double bedrooms both with fitted storage and a further single bedroom. There is a family bathroom with suite and separate shower cubicle. The property further benefits from gas fired central heating system (recently replaced boiler) and double glazing. Externally to the front is a small lawn area with border and picket fencing, a useful gravel driveway providing car standing and side gates leading to the rear sectional garage. The rear garden is mainly laid to lawn with decking area and fence surround. Viewing comes recommended. EPC rating is D and Council tax band C.