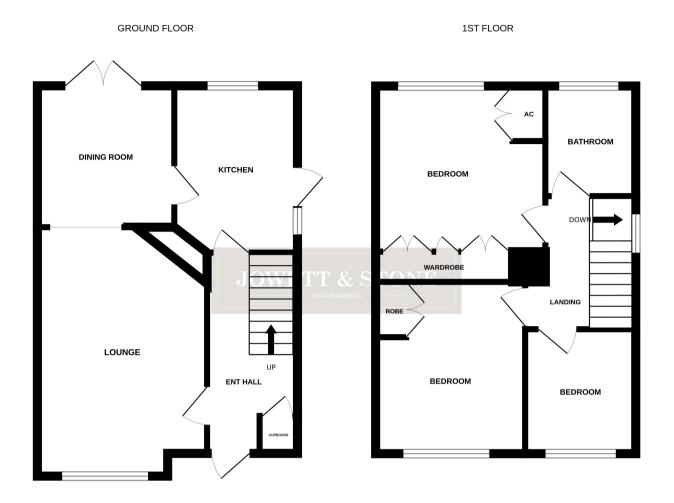

## **ROOM DESCRIPTIONS**

**Entrance Hall** 

Living Room

16' 1" max into bay x 11' 0" (4.90m x 3.35m)

Dining Room

9' 2" x 8' 9" (2.79m x 2.67m)

Kitchen

10' 10" x 8' 2" max (3.30m x 2.49m)

Landing

Bedroom

12' 3" max to back of robes x 11' 1" (3.73m x 3.38m)

Bedroom

11' 3" max x 9' 11" (3.43m x 3.02m)

**Bedroom** 

8' 0" x 7' 2" (2.44m x 2.18m)

**Family Bathroom** 

7' 2" x 5' 11" (2.18m x 1.80m)

External

**Rear Sectional Garage** 

18' 3" x 9' 1" (5.56m x 2.77m)

Rear Garden

Whilst every attempt has been made to ensure the accuracy of the floorplan contained here, measurements of doors, windows, rooms and any other items are approximate and no responsibility is taken for any error, omission or mis-statement. This plan is for illustrative purposes only and should be used as such by any prospective purchaser. The services, systems and appliances shown have not been tested and no guarantee as to their operability or efficiency can be given.