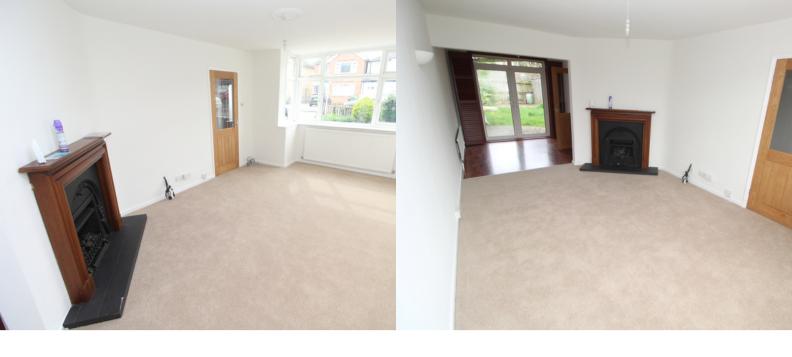

## PROPERTY DESCRIPTION

Three bedroom semi detached offered with no onward and located in this sought after road location in Blaby. The property would make an ideal family or first time buy and comprises of entrance hall with cloaks cupboard. To the front is the good size living room with front bay window and flame effect gas fire with surround. There is open access to the dining room with double doors with side shutters leading out to the rear garden area. The ground floor is completed by the kitchen which is fitted with a range of base and wall units, oven/hob and extractor, tile flooring with underfloor heating, side access door. To the first floor the landing gives access to two double bedrooms both with fitted storage and a further single bedroom. There is a family bathroom with suite and separate shower cubicle. The property further benefits from gas fired central heating system (recently replaced boiler) and double glazing. Externally to the front is a small lawn area with border and picket fencing, a useful gravel driveway providing car standing and side gates leading to the rear sectional garage. The rear garden is mainly laid to lawn with decking area and fence surround. Viewing comes recommended. EPC rating is D and Council tax band C.

## **ROOM DESCRIPTIONS**

**Entrance Hall** 

Living Room

16' 1" max into bay x 11' 0" (4.90m x 3.35m)

Dining Room

9' 2" x 8' 9" (2.79m x 2.67m)

Kitchen

10' 10" x 8' 2" max (3.30m x 2.49m)