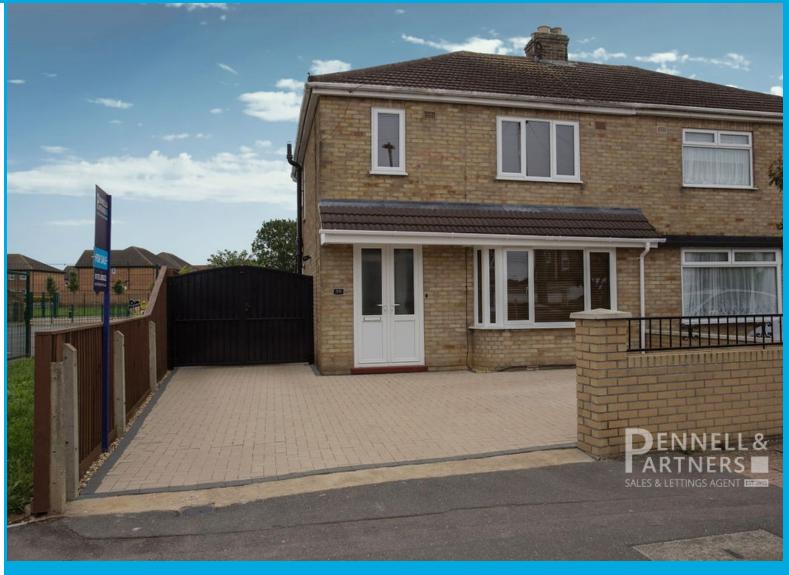

#### ABOUT THE PROPERTY

Situated in the ever popular area of Stanground this much improved and modernised traditional three bedroom semi detached house is ready to move in. The house benefits from a refitted kitchen, refitted shower room, as well as a ground floor cloakroom; there is a generous WESTERLY facing garden, garage with recently block paved driveway and ample parking.

Outside the recently block paved driveway offers ample off road parking with secure gated vehicular access leading to the garage and generous gardens beyond.

EPC Rating: D (66)

OUTSIDE Block paved driveway leading to GARAGE

WESTERLY FACING REAR GARDEN