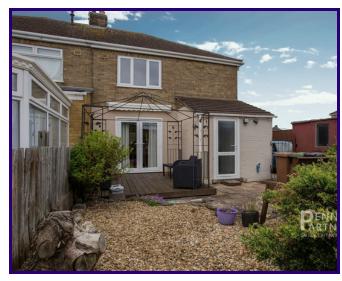

Outside the recently block paved driveway offers ample off road parking with secure gated vehicular access leading to the garage and generous gardens beyond.

EPC Rating: D (66)

OUTSIDE Block paved driveway leading to GARAGE

WESTERLY FACING REAR GARDEN