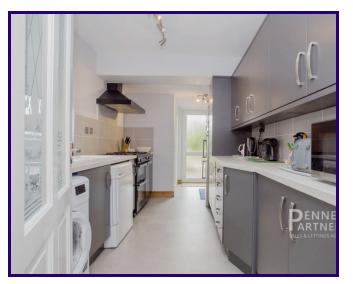

Entering the house from the porch and entrance hall the living room has a feature electric burner and open plan dining area; the kichen has been refitted with a large range of contemporary fitted units, the boiler has been neatly boxed in, the refitted ground floor cloakroom is situated beyond the kitchen.

#### Entrance Hall

Lounge Diner 7.560m x 03.63m (24' 10" x 11' 11")

**Fitted Kitchen** 5.42m x 2.24m (17' 9" x 7' 4")