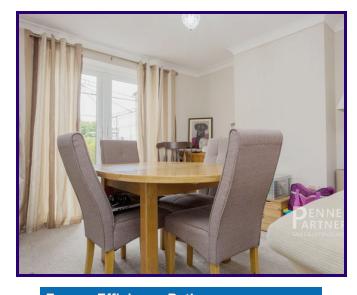

Entering the house from the porch and entrance hall the living room has a feature electric burner and open plan dining area; the kichen has been refitted with a large range of contemporary fitted units, the boiler has been neatly boxed in, the refitted ground floor cloakroom is situated beyond the kitchen.