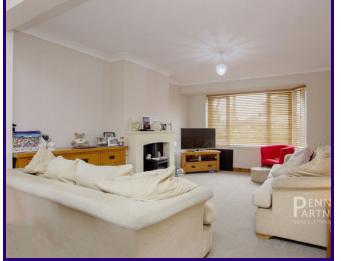

Entering the house from the porch and entrance hall the living room has a feature electric burner and open plan dining area; the kichen has been refitted with a large range of contemporary fitted units, the boiler has been neatly boxed in, the refitted ground floor cloakroom is situated beyond the kitchen.

#### Entrance Hall

Lounge Diner 7.560m x 03.63m (24' 10" x 11' 11")

**Fitted Kitchen** 5.42m x 2.24m (17' 9" x 7' 4")