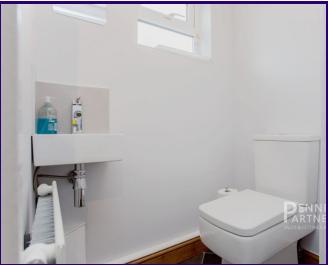

Entering the house from the porch and entrance hall the living room has a feature electric burner and open plan dining area; the kichen has been refitted with a large range of contemporary fitted units, the boiler has been neatly boxed in, the refitted ground floor cloakroom is situated beyond the kitchen.

### Ground Floor Cloakroom

FIRST FLOOR

Bedroom 1 3.830m x 3.460m (12' 7" x 11' 4")

Bedroom 2 3.40m x 3.240m (11' 2" x 10' 8")

Bedroom 3 2.870m x 2.27m (9' 5" x 7' 5")

Shower Room 2.20m x 1.81m (7' 3" x 5' 11")