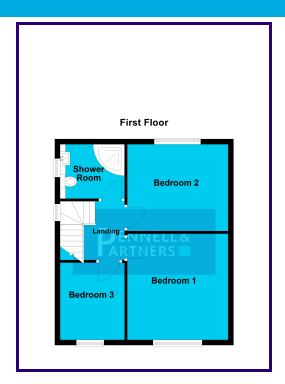

The first floor has three generously proportioned bedrooms and a refitted shower room with fitted vanity unit and wash hand basin, toilet, and large shower cubicle.

The property also benefits from double glazing and gas central heating to radiators.

### Ground Floor Cloakroom

FIRST FLOOR

Bedroom 1 3.830m x 3.460m (12' 7" x 11' 4")

Bedroom 2 3.40m x 3.240m (11' 2" x 10' 8")

Bedroom 3 2.870m x 2.27m (9' 5" x 7' 5")

Shower Room 2.20m x 1.81m (7' 3" x 5' 11")