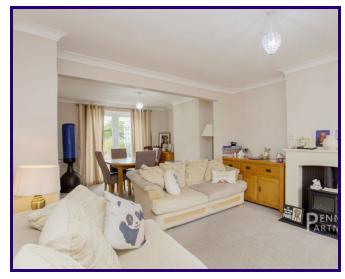

Entering the house from the porch and entrance hall the living room has a feature electric burner and open plan dining area; the kichen has been refitted with a large range of contemporary fitted units, the boiler has been neatly boxed in, the refitted ground floor cloakroom is situated beyond the kitchen.

#### Entrance Hall

Lounge Diner 7.560m x 03.63m (24' 10" x 11' 11")

**Fitted Kitchen** 5.42m x 2.24m (17' 9" x 7' 4")