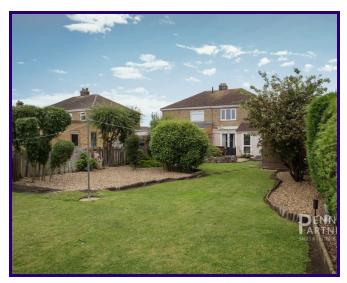

#### ABOUT THE PROPERTY

Situated in the ever popular area of Stanground this much improved and modernised traditional three bedroom semi detached house is ready to move in. The house benefits from a refitted kitchen, refitted shower room, as well as a ground floor cloakroom; there is a generous WESTERLY facing garden, garage with recently block paved driveway and ample parking.

Outside the recently block paved driveway offers ample off road parking with secure gated vehicular access leading to the garage and generous gardens beyond.

EPC Rating: D (66)

OUTSIDE Block paved driveway leading to GARAGE

WESTERLY FACING REAR GARDEN