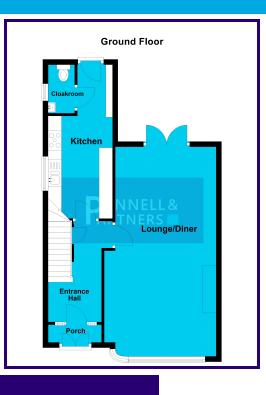

#### **Entrance Porch**

#### Entrance Hall

Lounge Diner 7.560m x 03.63m (24' 10" x 11' 11")

**Fitted Kitchen** 5.42m x 2.24m (17' 9" x 7' 4")

### Ground Floor Cloakroom

FIRST FLOOR

Bedroom 1 3.830m x 3.460m (12' 7" x 11' 4")

Bedroom 2 3.40m x 3.240m (11' 2" x 10' 8")

Bedroom 3 2.870m x 2.27m (9' 5" x 7' 5")

Shower Room 2.20m x 1.81m (7' 3" x 5' 11")