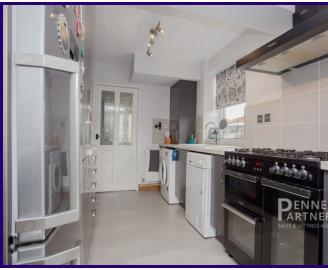

Entering the house from the porch and entrance hall the living room has a feature electric burner and open plan dining area; the kichen has been refitted with a large range of contemporary fitted units, the boiler has been neatly boxed in, the refitted ground floor cloakroom is situated beyond the kitchen.

#### Entrance Hall

Lounge Diner 7.560m x 03.63m (24' 10" x 11' 11")

**Fitted Kitchen** 5.42m x 2.24m (17' 9" x 7' 4")