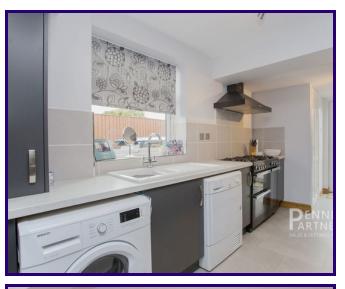

Entering the house from the porch and entrance hall the living room has a feature electric burner and open plan dining area; the kichen has been refitted with a large range of contemporary fitted units, the boiler has been neatly boxed in, the refitted ground floor cloakroom is situated beyond the kitchen.

#### Entrance Hall

Lounge Diner 7.560m x 03.63m (24' 10" x 11' 11")

**Fitted Kitchen** 5.42m x 2.24m (17' 9" x 7' 4")