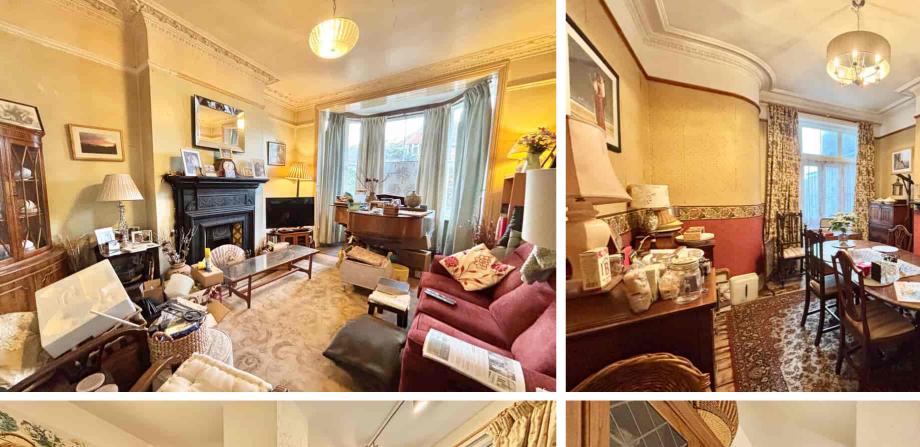

12 Magdalen Road, Bexhill-on-Sea, East Sussex, TN40 1SB Characterful House With Period Features & In Need Of Refurbishment £475,000 - Freehold

Property Cafe are delighted to present to the market this unique opportunity to acquire this characterful period, six bedroom town house spanning over three floors in a sought after town centre position. Accommodation and benefits include; An entrance lobby & vast hallway; Spacious lounge with feature bay window & fireplace; Separate dining room offering doors to the garden; Generous sized kitchen with ample cupboard & worktop space; Separate utility room. The 1st floor comprises of three large double bedrooms; Shower room; Additional south facing sun room with pleasant views. the top floor consists of a further three double bedrooms equalling six in total; family bathroom and access to a large loft space. Externally the property boasts a private, south facing rear garden. This house is offered for sale with lots of scope and potential to improve although still benefitting from lots of period features including bay windows, fireplaces, ceiling roses and intricate coving. This could either be a fantastic family home as has been it's current use for several decades or a unique investment opportunity. We recommend you view at your earliest convenience.