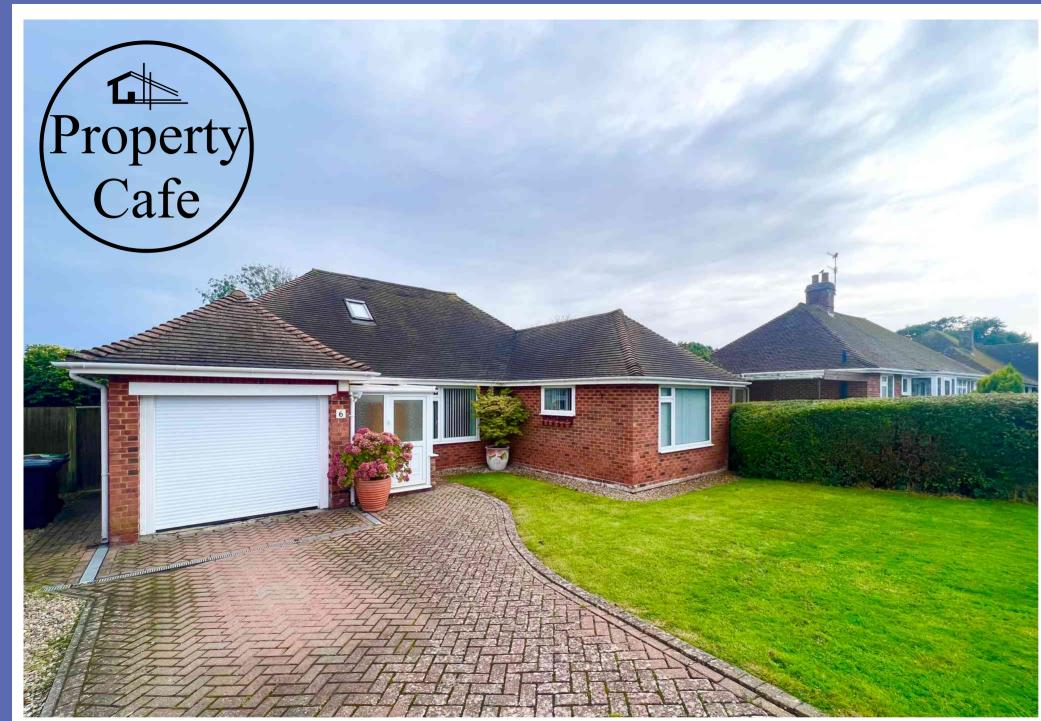

An Immaculate Three Bed Detached Bungalow In Highly Sought After Location £539,950

Situated In A Quiet & Highly Sought After West Bexhill Location: Benefits & Accommodation that includes: An Immaculate Three Bedroom Bungalow \* Spacious Dual Aspect Lounge-Diner \* Open Plan Stairs To Th First Floor \* South Facing UPVC Conservatory \* Modern Fitted Kitchen & Bathroom \* Ground Floor Master Bedroom With En-suite \* Open Plan First Floor Study Area \* Guest Bedroom & En-Suite Bathroom \* Neutral Colour Scheme Throughout \* Integral Single Garage With Remote Door \* Secure UPVC Entrance Porch \* Block Paved Drive & Ample Parking \* Lovely South Facing Rear Garden With Patio Area, Central Lawn, Low Maintenance Flower Borders & Timber Built Shed \* Immaculate Decoration Throughout \* Central Heated & Fully Double Glazed \* Highly Sought After & Quiet Location \* For Additional Details Or To Arrange To View Please Contact Our Bexhill Sales Team On 01424