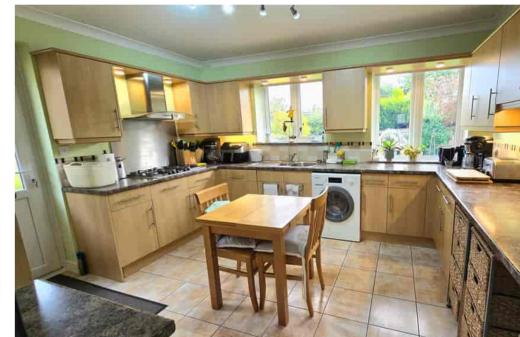

An Immaculate Three Bed Detached Bungalow In Highly Sought After Location £539,950

Situated In A Quiet & Highly Sought After West Bexhill Location: Benefits & Accommodation that includes: An Immaculate Three Bedroom Bungalow \* Spacious Dual Aspect Lounge-Diner \* Open Plan Stairs To Th First Floor \* South Facing UPVC Conservatory \* Modern Fitted Kitchen & Bathroom \* Ground Floor Master Bedroom With En-suite \* Open Plan First Floor Study Area \* Guest Bedroom & En-Suite Bathroom \* Neutral Colour Scheme Throughout \* Integral Single Garage With Remote Door \* Secure UPVC Entrance Porch \* Block Paved Drive & Ample Parking \* Lovely South Facing Rear Garden With Patio Area, Central Lawn, Low Maintenance Flower Borders & Timber Built Shed \* Immaculate Decoration Throughout \* Central Heated & Fully Double Glazed \* Highly Sought After & Quiet Location \* For Additional Details Or To Arrange To View Please Contact Our Bexhill Sales Team On 01424