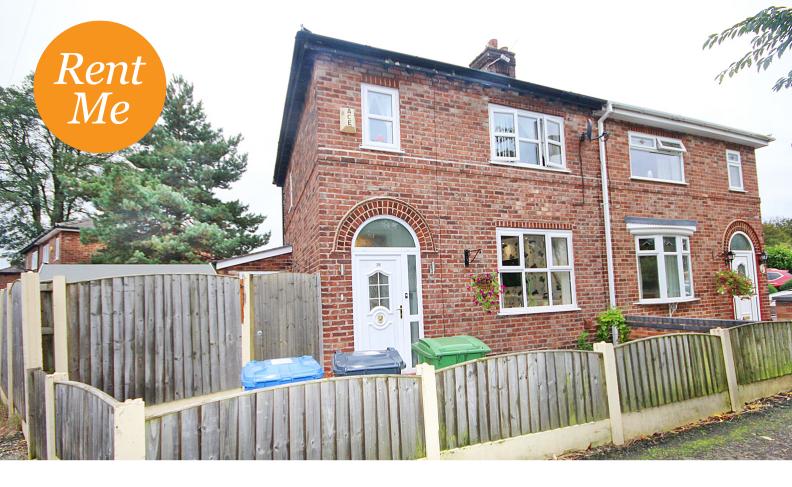

## Princess Avenue, Warrington. <u>£800 pcm</u>

Sought After & Desirable Location | Three Bedrooms | Modern Kitchen With Integrated Appliances | Downstairs WC & Upstairs Bathroom | Spacious Garden |

Ashtons have available to let this beautifully extended three bed semi-detached house in the sought after area of Warrington. This ideal family home is situated in a peaceful location with river views. The property is close to great commuter links to the M6 and M62 and walkable to shops and amenities. Immaculately presented and neutrally decorated throughout the property in brief comprises: porch area, spacious living room, large ground floor extension which houses the modern high gloss kitchen with integrated appliances, there is also a downstairs WC and storage/Utility Room. To the first floor are three well proportioned bedrooms, the master benefiting from inbuilt wardrobes and a large family bathroom with shower over bath. Externally is a low maintenance front yard and a large rear garden with partially grassed and paved areas. Also benefiting from secure parking to the side of the property behind locked gates, and ample space for on road parking. The property is available from mid November.