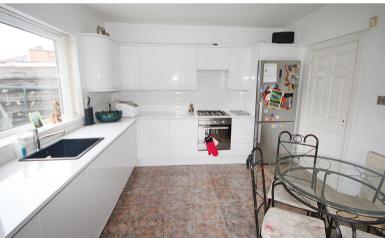

## Princess Avenue, Warrington. <u>£800 pcm</u>

Sought After & Desirable Location | Three Bedrooms | Modern Kitchen With Integrated Appliances | Downstairs WC & Upstairs Bathroom | Spacious Garden |

Ashtons have available to let this beautifully extended three bed semi-detached house in the sought after area of Warrington. This ideal family home is situated in a peaceful location with river views. The property is close to great commuter links to the M6 and M62 and walkable to shops and amenities. Immaculately presented and neutrally decorated throughout the property in brief comprises: porch area, spacious living room, large ground floor extension which houses the modern high gloss kitchen with integrated appliances, there is also a downstairs WC and storage/Utility Room. To the first floor are three well proportioned bedrooms, the master benefiting from inbuilt wardrobes and a large family bathroom with shower over bath. Externally is a low maintenance front yard and a large rear garden with partially grassed and paved areas. Also benefiting from secure parking to the side of the property behind locked gates, and ample space for on road parking. The property is available from mid November.