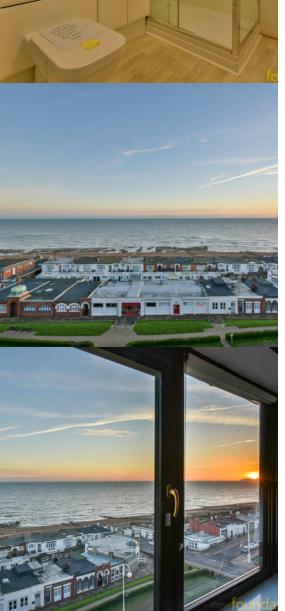

### PROPERTY DESCRIPTION

SEAFRONT WITH AMAZING VIEWS TOWARDS BEACHY HEAD. A rarely available two bedroom flat for over 55's ideally situated on Bexhill Seafront and within the town centre. The accommodation comprises; communal entrance hall with passenger lift to the top floor, large entrance hall, dual aspect lounge/dining room with views across the English Channel, modern kitchen, two double bedrooms and a shower room. To be sold with NO ONWARD CHAIN. EPC - TBC.

# Lounge/Diner

20' 7" max x 20' 2" max (6.27m max x 6.15m max) A stunning dual aspect room with a double glazed window to the side offering far reaching viewing towards West Bexhill and Beachy head and a window to the front offering magnificent views across the English Channel, ceiling coving, two wall mounted electric heaters, two steps up to the lounge area which is enclosed with oak bannisters.

## Bedroom One

16' 2" x 12' 3" (4.93m x 3.73m) Double glazed window to the side with stunning views towards West Bexhill and Beachy head, ceiling coving, various built-in cupboards.

### **Bedroom Two**

12' 5" x 6' 10" (3.78m x 2.08m) Double glazed window to the front offering magnificent views across the English Channel, ceiling coving, built-in cupboard, wall mounted electric heater.