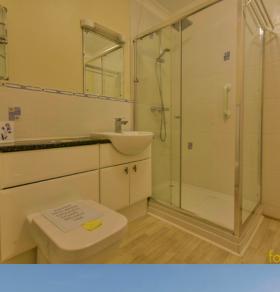

### **Shower Room**

A modern fitted white suite comprising; large walkin shower cubicle with chrome handheld shower attachment and rain effect shower over, wash hand basin with chrome mixer tap, low-level WC with concealed cistern, part tiled walls, heated towel rail, ceiling coving.