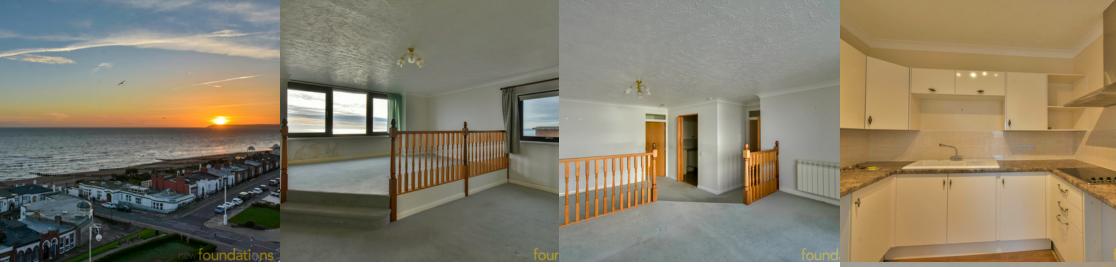

# Lounge/Diner

20' 7" max x 20' 2" max (6.27m max x 6.15m max) A stunning dual aspect room with a double glazed window to the side offering far reaching viewing towards West Bexhill and Beachy head and a window to the front offering magnificent views across the English Channel, ceiling coving, two wall mounted electric heaters, two steps up to the lounge area which is enclosed with oak bannisters.

### Kitchen

9' 2" x 8' 1" (2.79m x 2.46m) Ceiling coving, a modern fitted kitchen comprising; range of laminate working surfaces with inset 1 1/2 bowl ceramic sink and drainer unit with chrome mixer tap, inset four ring electric hob with stainless steel chimney style extractor fan over, a range of matching wall and base cupboards with fitted drawers, built-in eyelevel oven, space for various appliances including washing machine and tall fridge freezer.