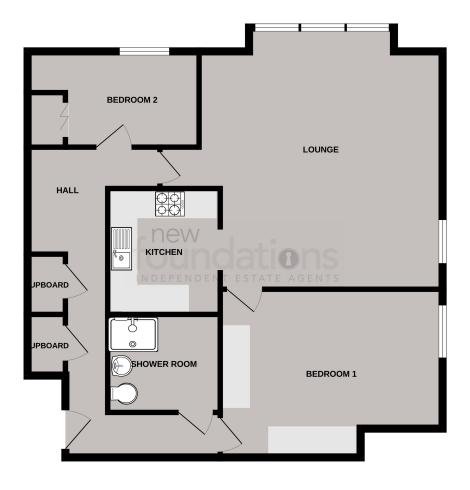

### **Entrance Hall**

Accessed via private front door, a large L-shaped entrance hall with two storage cupboards, ceiling coving, wall mounted electric heater, emergency pull cord.

# Lounge/Diner

20' 7" max x 20' 2" max (6.27m max x 6.15m max) A stunning dual aspect room with a double glazed window to the side offering far reaching viewing towards West Bexhill and Beachy head and a window to the front offering magnificent views across the English Channel, ceiling coving, two wall mounted electric heaters, two steps up to the lounge area which is enclosed with oak bannisters.

### Kitchen

9' 2" x 8' 1" (2.79m x 2.46m) Ceiling coving, a modern fitted kitchen comprising; range of laminate working surfaces with inset 1 1/2 bowl ceramic sink and drainer unit with chrome mixer tap, inset four ring electric hob with stainless steel chimney style extractor fan over, a range of matching wall and base cupboards with fitted drawers, built-in eyelevel oven, space for various appliances including washing machine and tall fridge freezer.

## Bedroom One

16' 2" x 12' 3" (4.93m x 3.73m) Double glazed window to the side with stunning views towards West Bexhill and Beachy head, ceiling coving, various built-in cupboards.

### **Bedroom Two**

12' 5" x 6' 10" (3.78m x 2.08m) Double glazed window to the front offering magnificent views across the English Channel, ceiling coving, built-in cupboard, wall mounted electric heater.

### **Shower Room**

A modern fitted white suite comprising; large walkin shower cubicle with chrome handheld shower attachment and rain effect shower over, wash hand basin with chrome mixer tap, low-level WC with concealed cistern, part tiled walls, heated towel rail, ceiling coving.