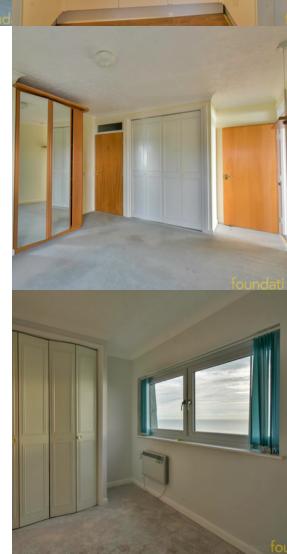

## Bedroom One

16' 2" x 12' 3" (4.93m x 3.73m) Double glazed window to the side with stunning views towards West Bexhill and Beachy head, ceiling coving, various built-in cupboards.

### **Bedroom Two**

12' 5" x 6' 10" (3.78m x 2.08m) Double glazed window to the front offering magnificent views across the English Channel, ceiling coving, built-in cupboard, wall mounted electric heater.