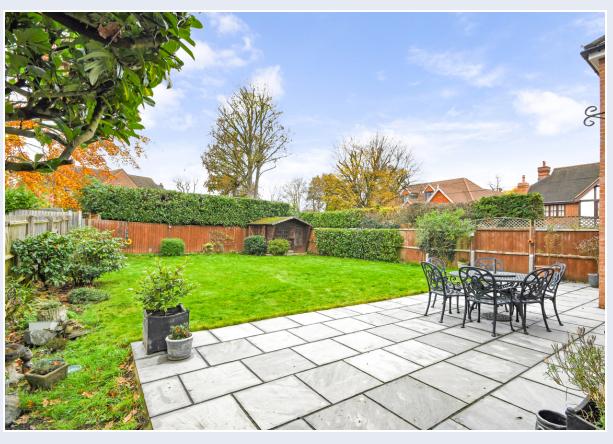

On the first floor off the galleried landing there are five double bedrooms, with the two largest bedrooms featuring en-suite facilities, which are in addition to a three piece family bathroom. Outside there is block paved driveway to the front leading to an integral double garage. The rear garden has a block paved patio and the rest is laid to lawn with fenced boundaries and mature shrubs and bushes.