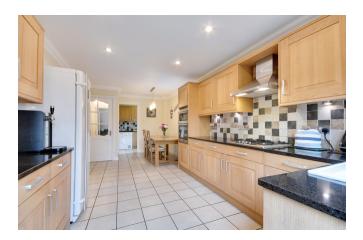

Conveniently located for both Billericay High Street and station with it's routes to London Liverpool Street, this family home boasts many unique features. The accommodation to the ground floor benefits from four separate reception rooms and is perfect for those to wish / need to work from home. There is good size living room with feature fireplace enclosing a log burner for those cosy winter evenings, TV room, a study and separate Dining Room which opens up to a large recently paved patio area.