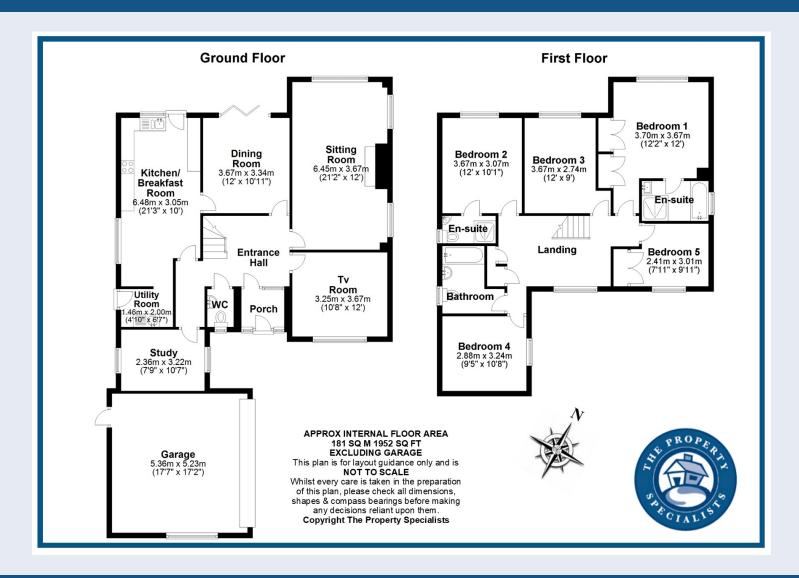

Conveniently located for both Billericay High Street and station with it's routes to London Liverpool Street, this family home boasts many unique features. The accommodation to the ground floor benefits from four separate reception rooms and is perfect for those to wish / need to work from home. There is good size living room with feature fireplace enclosing a log burner for those cosy winter evenings, TV room, a study and separate Dining Room which opens up to a large recently paved patio area.

On the first floor off the galleried landing there are five double bedrooms, with the two largest bedrooms featuring en-suite facilities, which are in addition to a three piece family bathroom. Outside there is block paved driveway to the front leading to an integral double garage. The rear garden has a block paved patio and the rest is laid to lawn with fenced boundaries and mature shrubs and bushes.