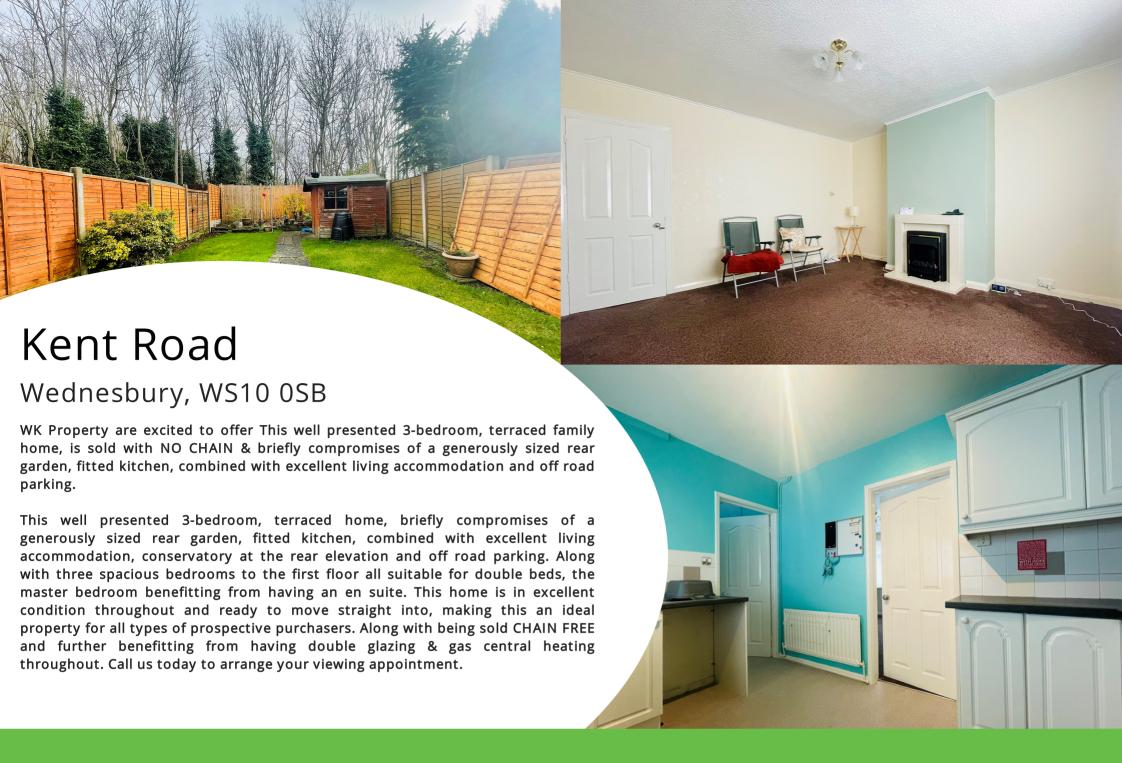

# Rear Garden

Consists of patio and lawn area, wooden garden shed at rear.

# Lounge

12' 09" x 12' 10" (3.89m x 3.91m) Having double glazed window to front elevation, radiator, ceiling light point, telephone point, access to under stairs storage and TV point.

### Kitchen

8' 02" x 11' 04" (2.49m x 3.45m) Consists of having double glazed window to rear elevation and rear door to conservatory, a range of wall, base and drawer units, complimentary work surface over, stainless steel sink and drainer, gas hob and oven, tiling to splash prone areas, plumbing for washing machine, ceiling light point.