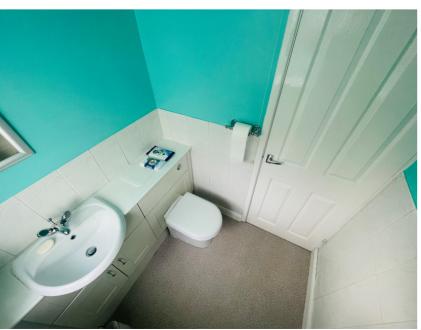

## Family Bathroom

4' 10" x 5' 06" (1.47m x 1.68m) A double-glazed privacy glass to rear elevation, walk in shower, wash hand basin, low level WC, ceiling light point, tiling to splash prone areas, and vinyl flooring over concrete base.