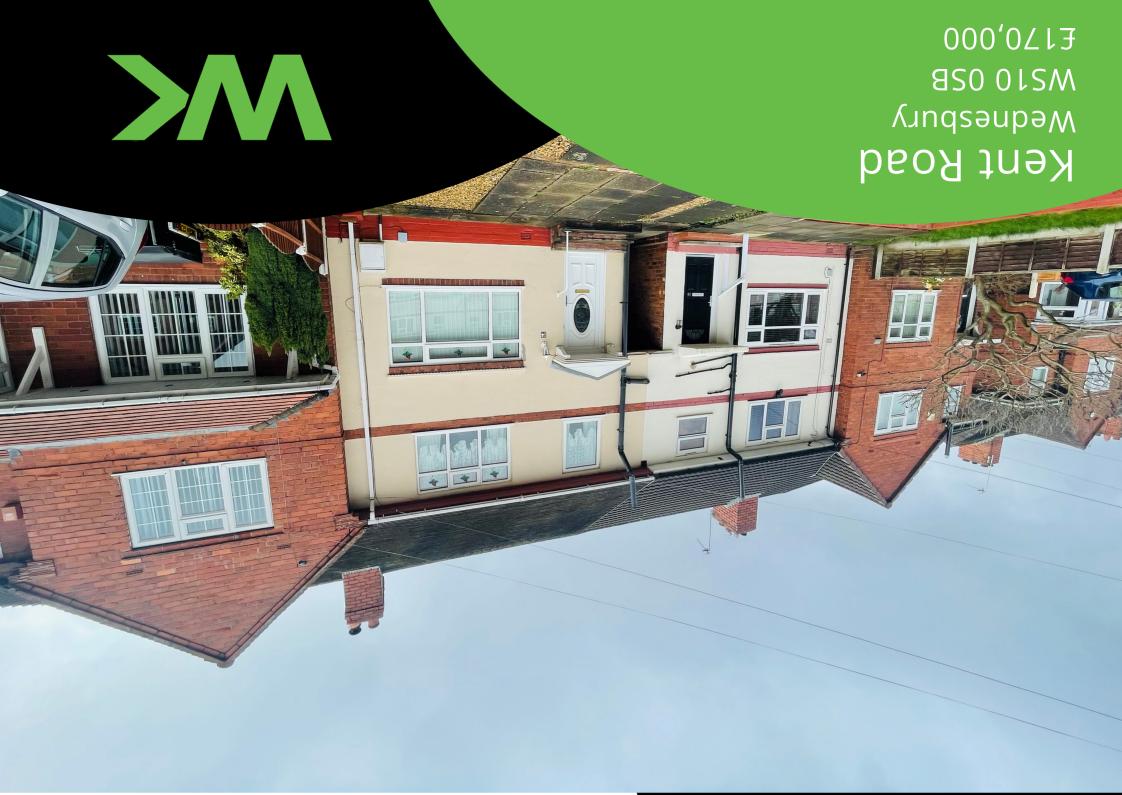

WK Property
130 Walsall Road
West Bromwich
B71 3HN
T: 0121 588 5666
W: www.wk-property.com









# **Ground Floor**

# Lounge

12' 09" x 12' 10" (3.89m x 3.91m) Having double glazed window to front elevation, radiator, ceiling light point, telephone point, access to under stairs storage and TV point.

### Kitchen

8' 02" x 11' 04" (2.49m x 3.45m) Consists of having double glazed window to rear elevation and rear door to conservatory, a range of wall, base and drawer units, complimentary work surface over, stainless steel sink and drainer, gas hob and oven, tiling to splash prone areas, plumbing for washing machine, ceiling light point.

## Family Bathroom

4' 10" x 5' 06" (1.47m x 1.68m) A double-glazed privacy glass to rear elevation, walk in shower, wash hand basin, low level WC,