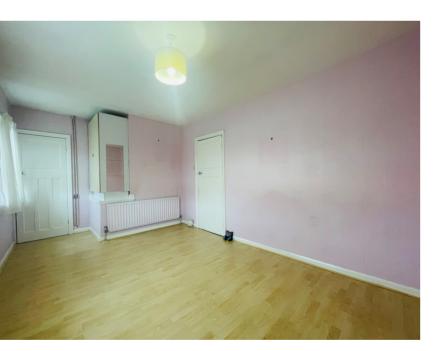

### Bedroom One

9' 02" x 11' 06" (2.79m x 3.51m) Having a double glazed window to the front elevation, ceiling light point, laminate flooring , TV point and central heating radiator.

# Bedroom Two

 $8'\ 04''\ x\ 9'\ 09''\ (2.54m\ x\ 2.97m)$  Having a double glazed window to the rear elevation, ceiling light point, laminate flooring , TV point and central heating radiator.

### Bedroom Three

9' 07" x 12' 11" (2.92m x 3.94m) Having a double glazed window to the front elevation, ceiling light point, laminate flooring , TV point and central heating radiator, also equipped with en suite which consists of low level W/C, hand wash basin, ceiling light point