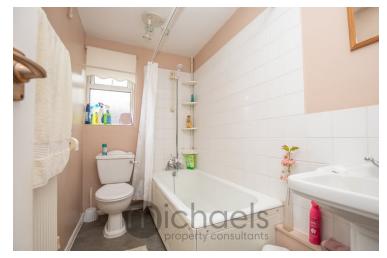

#### **Bathroom**

With UPVC window to rear, WC, wash hand basin, panelled bath with shower over, radiator.