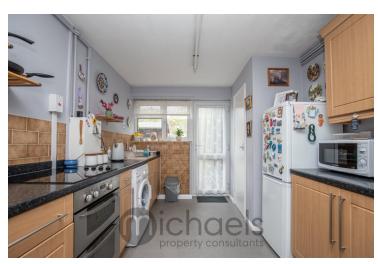

#### **Kitchen**

13' 4" x 8' 11" (4.06m x 2.72m)
With UPVC window to rear, door to garden, a range of matching units with worksurfaces and inset sink, space for kitchen appliances, built in cupboard.