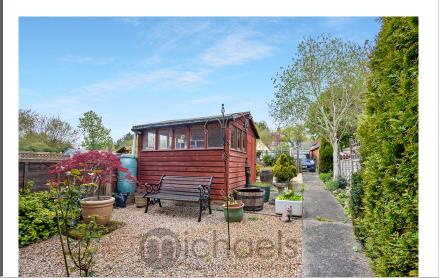

#### Garden

To the rear there is a generously sized low maintenance rear garden which comes with a garden shed and gated access to the communal parking to the rear. The property also benefits from a further brick built storage cupboard.