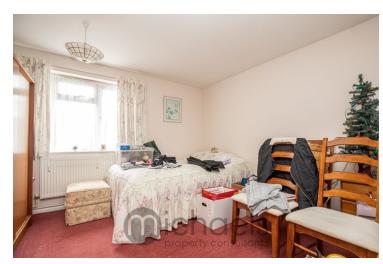

#### **Bedroom Two**

9' 3" x 9' 2" (2.82m x 2.79m) With UPVC window to rear, radiator.