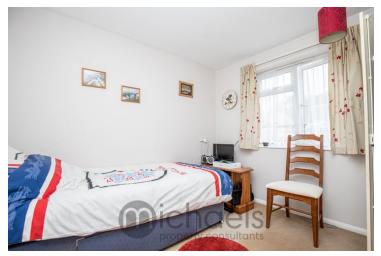

#### **Bedroom One**

11' 10" x 11' 6" (3.61m x 3.51m) With UPVC window to front aspect, radiator.