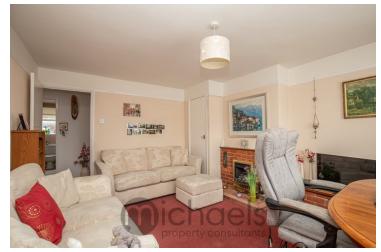

#### **Living Room/Dining Room**

14' 11" x 12' 0" (4.55m x 3.66m) With UPVC window to front, radiator, cupboard, built in feature fireplace.