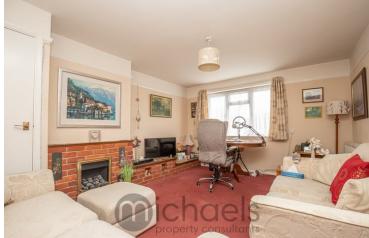

#### **Living Room/Dining Room**

14' 11" x 12' 0" (4.55m x 3.66m) With UPVC window to front, radiator, cupboard, built in feature fireplace.