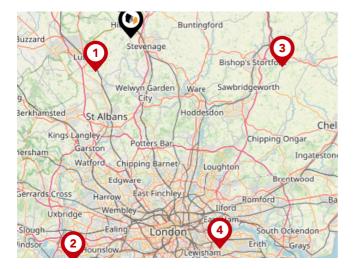

#### Trunk Roads/Motorways

| Pin | Name      | Distance   |
|-----|-----------|------------|
| 1   | A1(M) J8  | 2.23 miles |
| 2   | A1(M) J9  | 2.38 miles |
| 3   | A1(M) J10 | 4.73 miles |
| 4   | A1(M) J7  | 4.92 miles |
| 5   | A1(M) J6  | 8.81 miles |

#### Airports/Helipads

| Pin | Name             | Distance    |
|-----|------------------|-------------|
|     | Luton Airport    | 7.12 miles  |
| 2   | Heathrow Airport | 34.07 miles |
| 3   | Stansted Airport | 22.56 miles |
| 4   | Silvertown       | 33.68 miles |