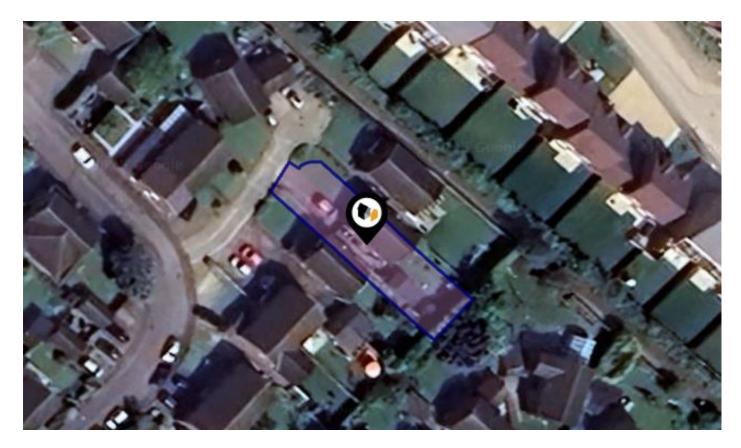

## **COLERIDGE CLOSE, HITCHIN, SG4**

#### Property

| Туре:            | Detached                                | Tenure: | Freehold |  |
|------------------|-----------------------------------------|---------|----------|--|
| Bedrooms:        | 3                                       |         |          |  |
| Floor Area:      | 947 ft <sup>2</sup> / 88 m <sup>2</sup> |         |          |  |
| Plot Area:       | 0.09 acres                              |         |          |  |
| Year Built :     | 1976-1982                               |         |          |  |
| Council Tax :    | Band E                                  |         |          |  |
| Annual Estimate: | £2,721                                  |         |          |  |
| Title Number:    | HD141665                                |         |          |  |