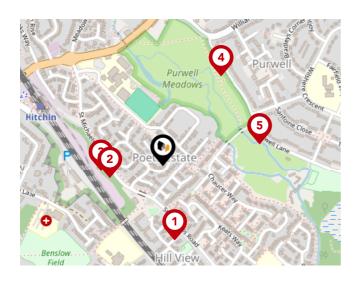

## Area Transport (Local)

**Bus Stops/Stations** 

| Pin | Name            | Distance   |
|-----|-----------------|------------|
|     | Gibson Close    | 0.17 miles |
| 2   | Coleridge Close | 0.12 miles |
| 3   | Coleridge Close | 0.14 miles |
| 4   | Meadows         | 0.24 miles |
| 5   | Chaucer Way     | 0.23 miles |