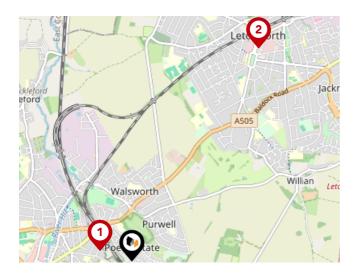

#### National Rail Stations

| Pin | Name                    | Distance   |
|-----|-------------------------|------------|
| •   | Hitchin Rail Station    | 0.31 miles |
| 2   | Letchworth Rail Station | 2.27 miles |
| 3   | Stevenage Rail Station  | 4.05 miles |

#### Trunk Roads/Motorways

| Pin | Name      | Distance   |
|-----|-----------|------------|
| 1   | A1(M) J8  | 2.23 miles |
| 2   | A1(M) J9  | 2.38 miles |
| 3   | A1(M) J10 | 4.73 miles |
| 4   | A1(M) J7  | 4.92 miles |
| 5   | A1(M) J6  | 8.81 miles |