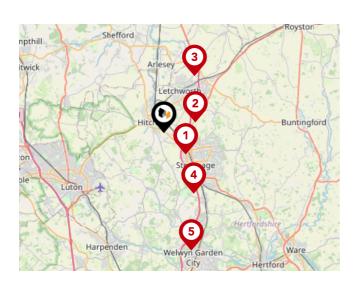

|   |                                                                                                                                                    | Nursery | Primary | Secondary | College | Private |
|---|----------------------------------------------------------------------------------------------------------------------------------------------------|---------|---------|-----------|---------|---------|
| • | William Ransom Primary School<br>Ofsted Rating: Outstanding   Pupils: 422   Distance:0.29                                                          |         |         |           |         |         |
| 2 | <b>St Andrew's Church of England Voluntary Aided Primary</b><br><b>School, Hitchin</b><br>Ofsted Rating: Outstanding   Pupils: 252   Distance:0.36 |         |         |           |         |         |
| 3 | Mary Exton Primary School<br>Ofsted Rating: Good   Pupils: 181   Distance:0.44                                                                     |         |         |           |         |         |
| 4 | Purwell Primary School Ofsted Rating: Requires improvement   Pupils: 167   Distance:0.44                                                           |         |         |           |         |         |
| 5 | Highover Junior Mixed and Infant School<br>Ofsted Rating: Good   Pupils: 428   Distance:0.46                                                       |         |         |           |         |         |
| 6 | Hitchin Girls' School<br>Ofsted Rating: Outstanding   Pupils: 1355   Distance:0.61                                                                 |         |         |           |         |         |
| Ø | Whitehill Junior School<br>Ofsted Rating: Good   Pupils: 240   Distance:0.78                                                                       |         |         |           |         |         |
| 8 | Highbury Infant School and Nursery<br>Ofsted Rating: Good   Pupils: 204   Distance:0.79                                                            |         |         |           |         |         |

## Area **Schools**

|          |                                                                                                        | Nursery | Primary  | Secondary    | College | Private |
|----------|--------------------------------------------------------------------------------------------------------|---------|----------|--------------|---------|---------|
| <b>?</b> | Kingshott School<br>Ofsted Rating: Not Rated   Pupils: 400   Distance:0.87                             |         |          |              |         |         |
| 10       | Hitchin Boys' School<br>Ofsted Rating: Outstanding   Pupils: 1317   Distance:0.94                      |         |          | $\checkmark$ |         |         |
| 1        | York Road Nursery School<br>Ofsted Rating: Outstanding   Pupils: 107   Distance:0.95                   |         |          |              |         |         |
| 12       | Wilshere-Dacre Junior Academy<br>Ofsted Rating: Good   Pupils: 267   Distance:1.05                     |         |          |              |         |         |
| 13       | Strathmore Infant and Nursery School<br>Ofsted Rating: Good   Pupils: 199   Distance:1.14              |         |          |              |         |         |
| 14       | Our Lady Catholic Primary School<br>Ofsted Rating: Good   Pupils: 154   Distance:1.25                  |         |          |              |         |         |
| 15       | North Herts Education Support Centre<br>Ofsted Rating: Outstanding   Pupils: 1   Distance:1.29         |         |          |              |         |         |
| 16       | Samuel Lucas Junior Mixed and Infant School<br>Ofsted Rating: Outstanding   Pupils: 420   Distance:1.3 |         | <b>~</b> |              |         |         |