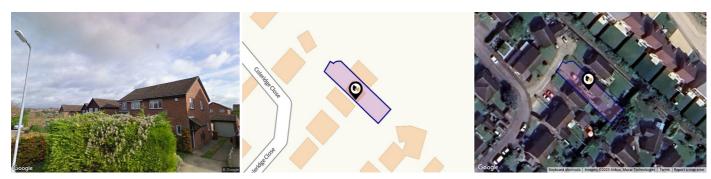

## **COLERIDGE CLOSE, HITCHIN, SG4**

#### Property

| Туре:            | Detached                                | Tenure: | Freehold |  |
|------------------|-----------------------------------------|---------|----------|--|
| Bedrooms:        | 3                                       |         |          |  |
| Floor Area:      | 947 ft <sup>2</sup> / 88 m <sup>2</sup> |         |          |  |
| Plot Area:       | 0.09 acres                              |         |          |  |
| Year Built :     | 1976-1982                               |         |          |  |
| Council Tax :    | Band E                                  |         |          |  |
| Annual Estimate: | £2,721                                  |         |          |  |
| Title Number:    | HD141665                                |         |          |  |