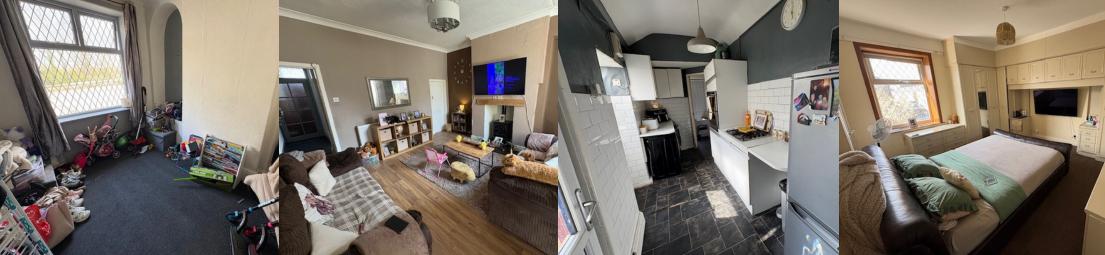

## ROOM DESCRIPTIONS

Ground Floor

**Entrance Hallway** 

Lounge 3.46m x 3.17m (11' 4" x 10' 5")

Sitting Room 4.32m x 4.24m (14' 2" x 13' 11")

**Kitchen** 3.98m x 1.77m (13' 1" x 5' 10")

**Downstairs Bathroom** 1.96m x 1.68m (6' 5" x 5' 6")