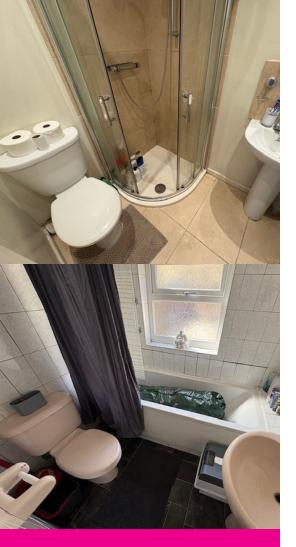

## ROOM DESCRIPTIONS

Ground Floor

**Entrance Hallway** 

Lounge 3.46m x 3.17m (11' 4" x 10' 5")

Sitting Room 4.32m x 4.24m (14' 2" x 13' 11")

**Kitchen** 3.98m x 1.77m (13' 1" x 5' 10")

**Downstairs Bathroom** 1.96m x 1.68m (6' 5" x 5' 6")

## First Floor

Bedroom One 4.31m x 4.25m (14' 2" x 13' 11")

**Bedroom Two** 2.5m x 2.17m (8' 2" x 7' 1")

Bedroom Three 2.5m x 2.09m (8' 2" x 6' 10")

**Shower Room** 1.76m x 1.35m (5' 9" x 4' 5")