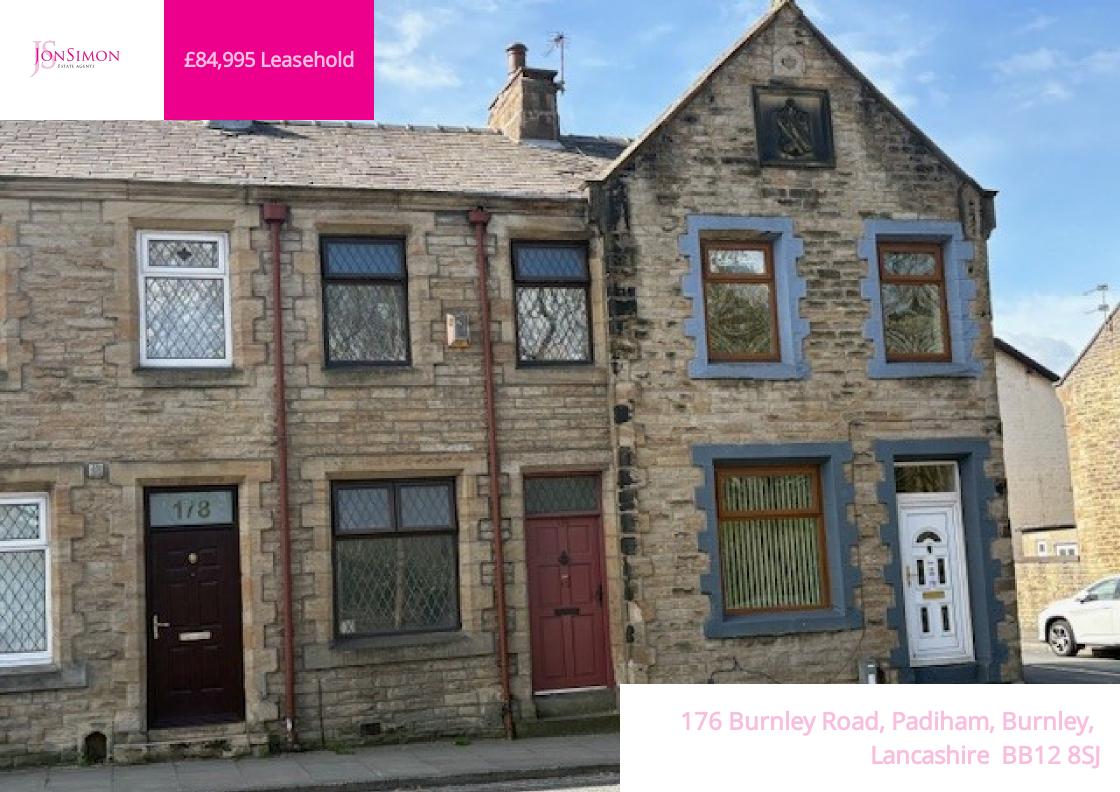

## PROPERTY DESCRIPTION

!! Offered for sale with no onward chain !! This sizeable mid terrace home is found just a short walk from Padiham town centre, and all its amenities. The accommodation is spread over two storeys and comprises of: two separate reception rooms, a fitted kitchen, three piece downstairs bathroom suite, three well proportioned bedrooms to the first floor and a modern three piece shower room. To the rear is a sizeable, low maintenance yard, ideal for catching the afternoon sun. The property is warmed by gas central heating. EPC - E. Council Tax - Band A. Early viewing is considered a must!

#### Further Information

The property is on a leasehold title with the residue of a 999 year lease remaining. The annual ground rent is £1.05. Mobile and broadband coverage is offered by a number of companies, and ultrafast is available. The property is located in an area considered to be low risk for surface water flooding. Council Tax - Band A EPC - E