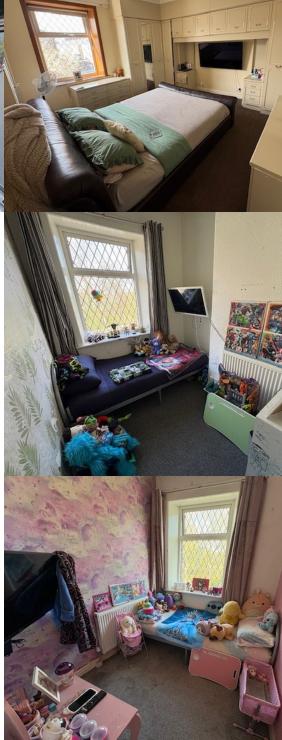

## First Floor

Bedroom One 4.31m x 4.25m (14' 2" x 13' 11")

**Bedroom Two** 2.5m x 2.17m (8' 2" x 7' 1")

Bedroom Three 2.5m x 2.09m (8' 2" x 6' 10")

**Shower Room** 1.76m x 1.35m (5' 9" x 4' 5")