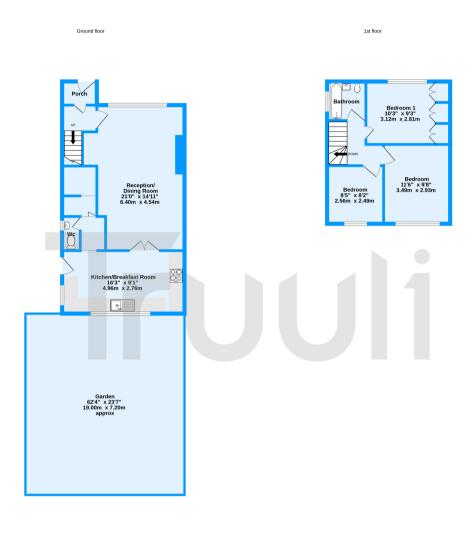

Montacute Road, New Addington, CR0

Measurements are approximate. Not to scale. Illustrative purposes only Made with Metropix @2024