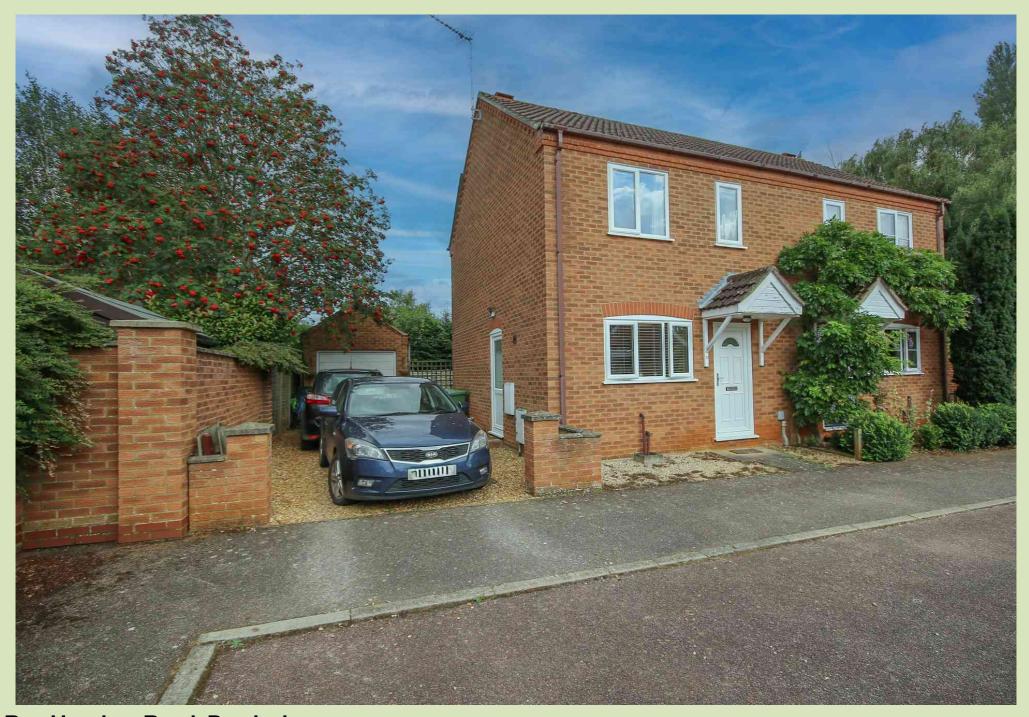

11 Reg Houchen Road, Dersingham Guide Price £240,000

BELTON DUFFEY

## 11 REG HOUCHEN ROAD, DERSINGHAM, KING'S LYNN, NORFOLK, PE31 6UH

A 2 bedroom semi-detached house situated in a sought after location with garage, parking and gardens.

#### **DESCRIPTION**

A 2 bedroom semi-detached house situated in a sought after location with garage, parking and gardens.

The property was built circa 1997 and is installed with gas central heating and UPVC double glazing.

#### **OUTSIDE**

The property is approached via a shingled driveway providing parking for 2 cars, which leads to the brick and tiled garage with up and over door, personal door and window to side. There is gated access which leads to the rear garden which is laid to lawn being enclosed by fenced boundaries.