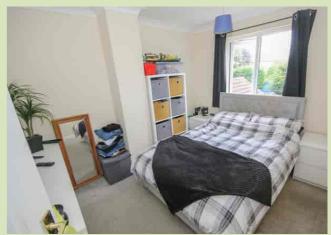

#### **BEDROOM 1**

3.59m x 3.46m (11' 9" x 11' 4") Excluding wardrobe space, radiator.

#### **BEDROOM 2**

3.29m x 2.57m (10' 10" x 8' 5") Radiator.