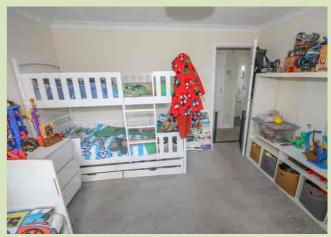

#### **BEDROOM 1**

3.59m x 3.46m (11' 9" x 11' 4") Excluding wardrobe space, radiator.

#### **BEDROOM 2**

3.29m x 2.57m (10' 10" x 8' 5") Radiator.