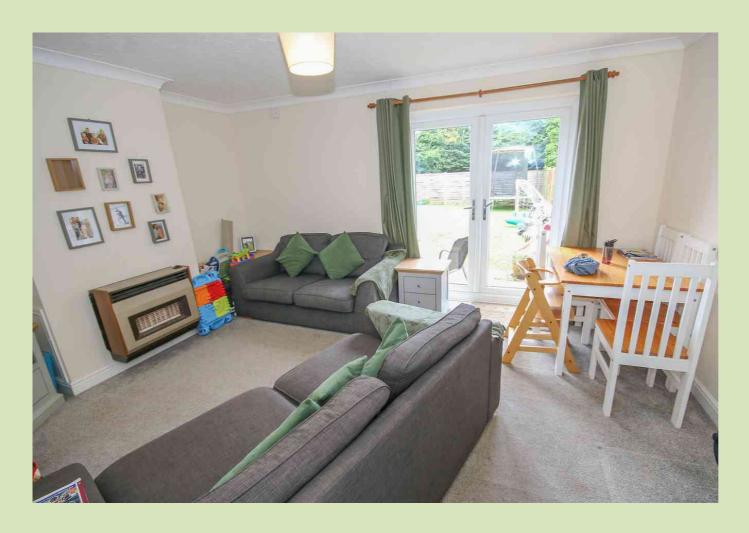

#### SITTING/DINING ROOM

4.63m x 3.54m (15' 2" x 11' 7") French doors to rear garden, radiator, gas fire with back boiler serving the hot water and radiators.