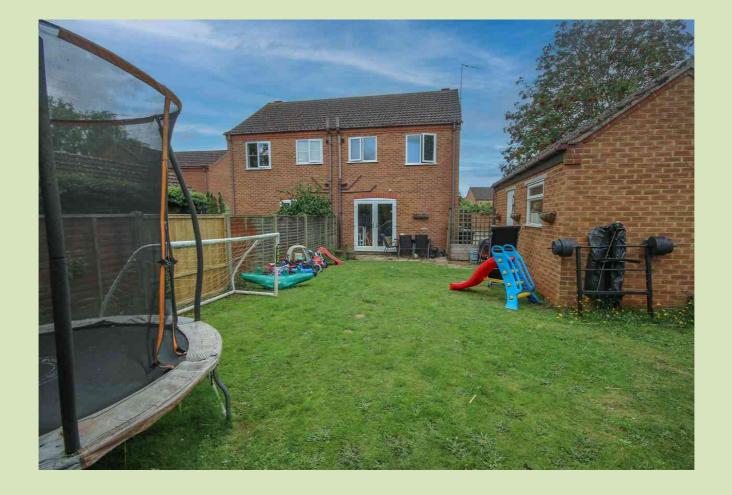

The accommodation briefly comprises entrance hall, sitting/dining room, kitchen, 2 bedrooms and a bathroom.

Outside, the property occupies a generous sized plot with garage, driveway and rear garden.

#### **OUTSIDE**

The property is approached via a shingled driveway providing parking for 2 cars, which leads to the brick and tiled garage with up and over door, personal door and window to side. There is gated access which leads to the rear garden which is laid to lawn being enclosed by fenced boundaries.