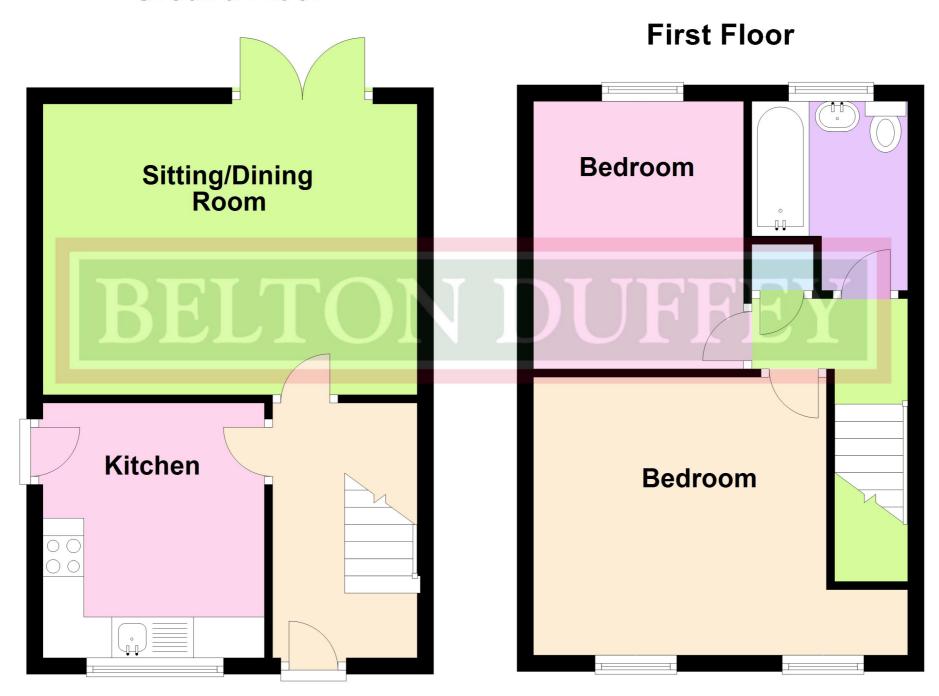

The accommodation briefly comprises entrance hall, sitting/dining room, kitchen, 2 bedrooms and a bathroom.

Outside, the property occupies a generous sized plot with garage, driveway and rear garden.

#### **ENTRANCE HALL**

3.12m x 1.79m (10' 3" x 5' 10") Staircase to first floor landing, radiator, UPVC double glazed door to outside.

#### KITCHEN/BREAKFAST ROOM

3.17m x 2.67m (10' 5" x 8' 9") L - shaped marble effect worktop, 4 ring ceramic hob with oven under, timber fronted cupboards and drawers under, space for fridge, space and plumbing for automatic washing machine, matching wall cupboards, radiator, UPVC double glazed door to outside.

#### SITTING/DINING ROOM

4.63m x 3.54m (15' 2" x 11' 7") French doors to rear garden, radiator, gas fire with back boiler serving the hot water and radiators.

#### FIRST FLOOR LANDING

Loft access, heating controls, airing cupboard with insulated cylinder and immersion.

#### **BEDROOM 1**

3.59m x 3.46m (11' 9" x 11' 4") Excluding wardrobe space, radiator.

#### **BEDROOM 2**

3.29m x 2.57m (10' 10" x 8' 5") Radiator.

#### **BATHROOM**

2.31m x 1.95m (7' 7" x 6' 5") Panelled bath with shower attachment, low level WC, pedestal wash hand basin, radiator.

# **Ground Floor**