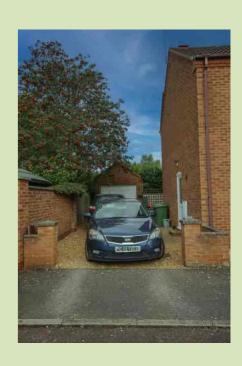

#### **OUTSIDE**

The property is approached via a shingled driveway providing parking for 2 cars, which leads to the brick and tiled garage with up and over door, personal door and window to side. There is gated access which leads to the rear garden which is laid to lawn being enclosed by fenced boundaries.