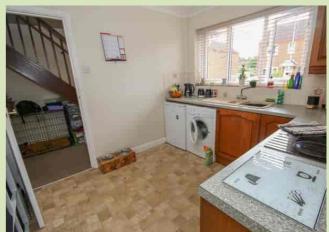

#### KITCHEN/BREAKFAST ROOM

3.17m x 2.67m (10' 5" x 8' 9") L - shaped marble effect worktop, 4 ring ceramic hob with oven under, timber fronted cupboards and drawers under, space for fridge, space and plumbing for automatic washing machine, matching wall cupboards, radiator, UPVC double glazed door to outside.