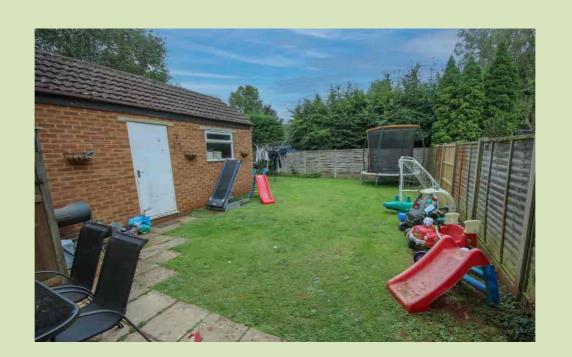

#### **OUTSIDE**

The property is approached via a shingled driveway providing parking for 2 cars, which leads to the brick and tiled garage with up and over door, personal door and window to side. There is gated access which leads to the rear garden which is laid to lawn being enclosed by fenced boundaries.