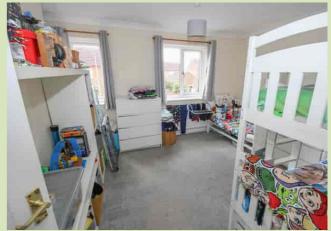

#### **BEDROOM 1**

3.59m x 3.46m (11' 9" x 11' 4") Excluding wardrobe space, radiator.

#### **BEDROOM 2**

3.29m x 2.57m (10' 10" x 8' 5") Radiator.