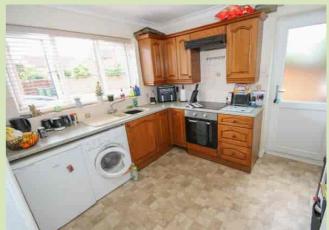

#### KITCHEN/BREAKFAST ROOM

3.17m x 2.67m (10' 5" x 8' 9") L - shaped marble effect worktop, 4 ring ceramic hob with oven under, timber fronted cupboards and drawers under, space for fridge, space and plumbing for automatic washing machine, matching wall cupboards, radiator, UPVC double glazed door to outside.