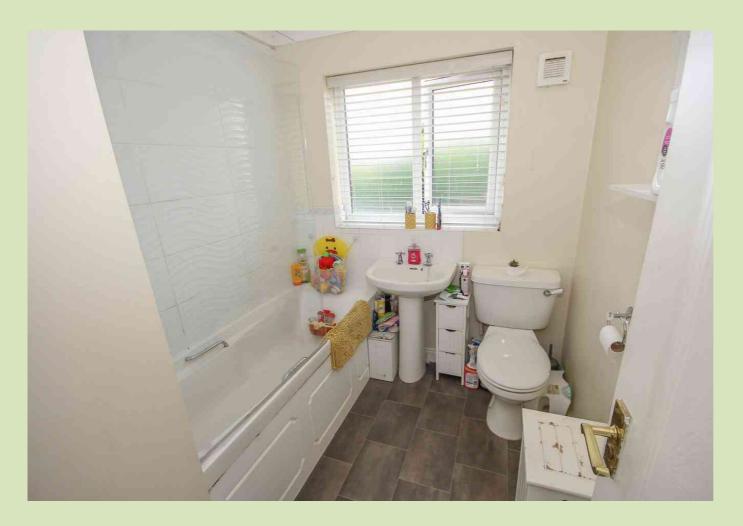

#### **BATHROOM**

2.31m x 1.95m (7' 7" x 6' 5") Panelled bath with shower attachment, low level WC, pedestal wash hand basin, radiator.