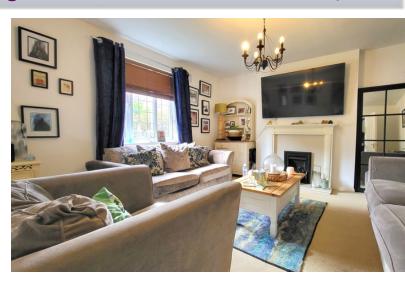

## **LOUNGE**

12' 7" x 12' 6" (3.84m x 3.81m) (approx) UPVC double glazed window to front and radiator.