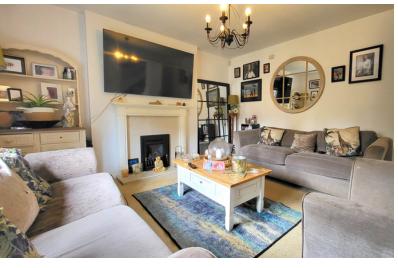

## **LOUNGE**

12' 7" x 12' 6" (3.84m x 3.81m) (approx) UPVC double glazed window to front and radiator.

## **DINING ROOM**

9' 7"(min) (2.92m) 12' 7"(max) x 11' 1" (384m x 3.38m)(approx)French doors to rear.