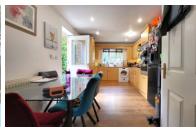

## KITCHEN / DINER

17' 4" x 9' 7" (5.28m x 2.92m) (approx) Fitted with a range of base and eye level units with work surfaces over, sink with mixer tap, integrated oven, gas hob, plumbing for a washing machine, space for a fridge /freezer, cupboard and radiator. UPVC double glazed window to rear and door to side.

## **DINING ROOM**

9' 7"(min) (2.92m) 12' 7"(max) x 11' 1" (384m x 3.38m)(approx)French doors to rear.