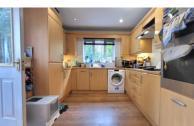

## KITCHEN / DINER

17' 4" x 9' 7" (5.28m x 2.92m) (approx) Fitted with a range of base and eye level units with work surfaces over, sink with mixer tap, integrated oven, gas hob, plumbing for a washing machine, space for a fridge /freezer, cupboard and radiator. UPVC double glazed window to rear and door to side.