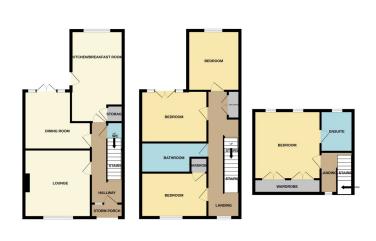

## **ENTRANCE HALL**

Door to front, radiator and stairs to first floor.

## **LOUNGE**

12' 7" x 12' 6" (3.84m x 3.81m) (approx) UPVC double glazed window to front and radiator.

## KITCHEN / DINER

17' 4" x 9' 7" (5.28m x 2.92m) (approx) Fitted with a range of base and eye level units with work surfaces over, sink with mixer tap, integrated oven, gas hob, plumbing for a washing machine, space for a fridge /freezer, cupboard and radiator. UPVC double glazed window to rear and door to side.

## **DINING ROOM**

9' 7"(min) (2.92m) 12' 7"(max) x 11' 1" (384m x 3.38m)(approx)French doors to rear.

## **CLOAKROOM**

5' 2"  $\times$  3' 1" (1.57m  $\times$  0.94m) (approx) Fitted with a two piece suite comprising low level W/C, wash hand basin and radiator.

## FIRST FLOOR LANDING

UPVC double glazed window to front, radiator and stairs to second floor.

## **BEDROOM 4**

11' 4" x 9' 7" (3.45m x 2.92m) (approx) UPVC double glazed window to rear and radiator

## **BEDROOM 2**

12' 7" x 9' 5" (3.84m x 2.87m) (approx) French doors to Juliette balcony and radiator.

## **BATHROOM**

8' 5" (min) (2.57m) 11' 9"(max) x 5' 7" (3.58m x 1.70m) (approx) (L - Shape) Fitted with a three piece suite comprising low level W/C, wash hand basin, bath and radiator.

## **SECOND FLOOR LANDING**

Window to front.

## **BEDROOM 1**

13' 0" x 12' 9" (3.96m x 3.89m) (approx) Two windows to rear and built in wardrobes.

#### **EN-SUITE**

8' 4" x 6' 4" (2.54m x 1.93m) (approx) Fitted with a three piece suite comprising low level W/C, wash hand basin and shower cubicle. Window to rear.

#### **GARAGE**

A single garage.

## **AGENT NOTES**

The floorplan is for illustrative purposes only. Fixtures and fittings do not represent the current state of the property. Not to scale and is meant as a guide only.