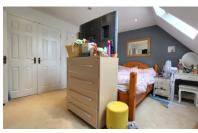

## **BEDROOM 1**

13' 0" x 12' 9" (3.96m x 3.89m) (approx) Two windows to rear and built in wardrobes.