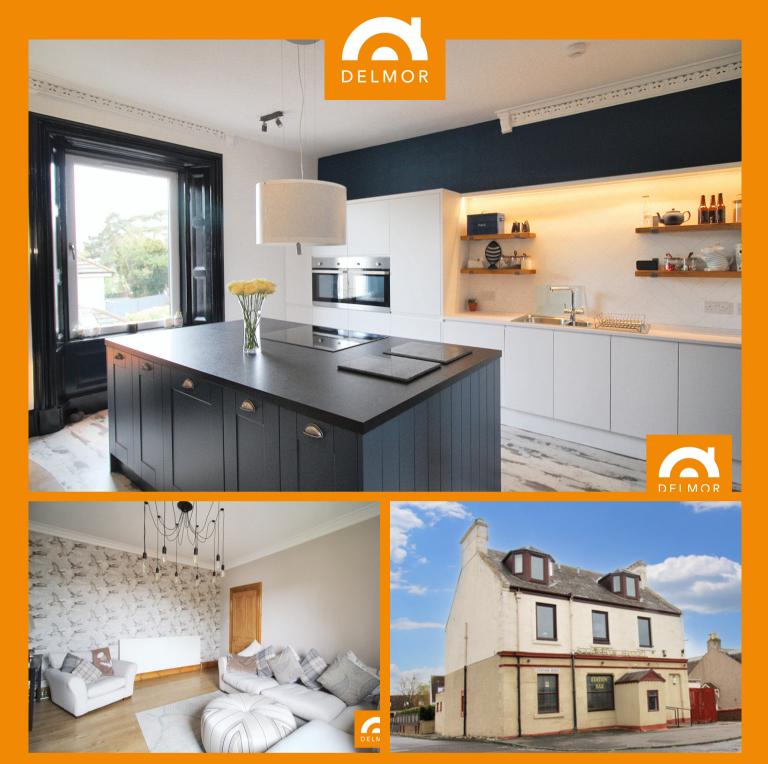

## **PROPERTY DETAILS**

A truly unique property, this stunningly presented UPPER VILLA boasts extremely spacious beautifully appointed family accommodation, retaining many of its traditional classic features yet offers ideal modern day living. Accommodation comprises at first floor level: Hall, beautifully presented lounge with log burner, the most modern of dining kitchen with island breakfast bar and a range of appliances, Utility Room, Two bedroom and the fabulous family bathroom with five piece suite. The upper floor accommodates a further three excellent sized double bedrooms and the shower room. Extra large garage. Extensive gardens (possible building plot (subject to planning and consents) A property that MUST be viewed to appreciate the space and presentation of this outstanding family home.

## **KEY FEATURES**

• This Truly unique UPPER VILLA forms a superb family home

Offers Over £230,000

- Stunning presentation, a property that retains much of its
- charm and charachter yet offers ideal modern day living
  Superbly appointed Lounge with Log burner, The most modern of luxury kitchens with island breakfast bar and a rage of integrated appliances, Utility Room,
- Family Bathroom with WC, double wash hand basin, Jacuzzi bath and separate deluxe double shower. Further upstairs Shower Room
- Five superbly presented bedrooms
- Gas Central heating , Double Glazing, CCTV, professional decoration and quality floor coverings
- Extensive Garden Grounds with double tandem garage and parking for several vehicles
- The garden ground may offer potential to form a separate plot (subject to planning and consents)
- Centrally located within easy walking distance of the High Street, the beach, Railway and Bus stations, all three Primary schools, and many other amentics