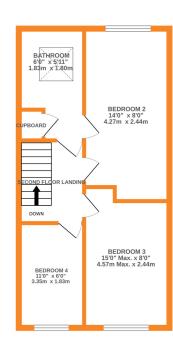

## **FULL DESCRIPTION**

An ideal purchase for the growing family is this spacious modern four bedroom (master en-suite) semi-detached property situated in a pleasant cul-de-sac position in the ever popular location of Long Lee. The three storey property comprises of an entrance hall giving access to a cloaks WC and the integral garage. The master bedroom is on this level having double glazed patio doors to the rear and an en-suite shower room with shower cubicle, WC, wash hand basin. To the first floor is a superb open plan living room and kitchen diner, with a range of modern base and wall mounted units, integrated appliances to include fridge, freezer, dishwasher, five ring gas hob, double glazed patio doors to a Juliet balcony enjoying far reaching views to the rear. To the second floor there are a further three bedrooms, and the house bathroom which has a three piece suite comprising a bath with shower over, WC, wash hand basin, double glazed Velux window. Externally the property has a drive to the front leading to the integral garage, to the rear is a well maintained artificial lawn and patio with gate giving access to the front of the property. Viewing essential to fully appreciate, awaiting EPC.

GROUND FLOOR 1ST FLOOR 2ND FLOOR

Whilst every attempt has been made to ensure the accuracy of the floorplan contained here, measurements of doors, windows, rooms and any other items are approximate and no responsibility is taken for any error, omission or mis-statement. This plan is for illustrative purposes only and should be used as such by any rospective purchaser. The services, systems and appliances shown have not been tested and no guarantee as to their operability or efficiency can be given.