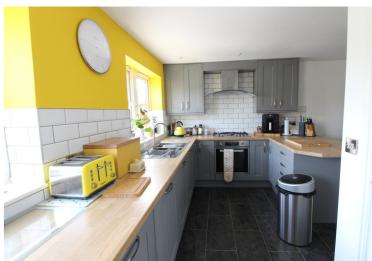

## **FULL DESCRIPTION**

An ideal purchase for the growing family is this spacious modern four bedroom (master en-suite) semi-detached property situated in a pleasant cul-de-sac position in the ever popular location of Long Lee. The three storey property comprises of an entrance hall giving access to a cloaks WC and the integral garage. The master bedroom is on this level having double glazed patio doors to the rear and an en-suite shower room with shower cubicle, WC, wash hand basin. To the first floor is a superb open plan living room and kitchen diner, with a range of modern base and wall mounted units, integrated appliances to include fridge, freezer, dishwasher, five ring gas hob, double glazed patio doors to a Juliet balcony enjoying far reaching views to the rear. To the second floor there are a further three bedrooms, and the house bathroom which has a three piece suite comprising a bath with shower over, WC, wash hand basin, double glazed Velux window. Externally the property has a drive to the front leading to the integral garage, to the rear is a well maintained artificial lawn and patio with gate giving access to the front of the property. Viewing essential to fully appreciate, awaiting EPC.