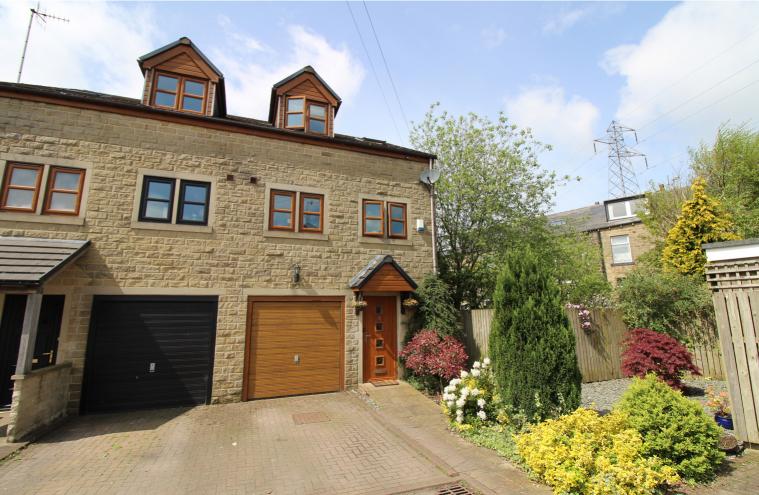

£235,000

- Spacious Modern Semi-Detached
- Accommodation Over Three Floors
- Rear Artificial Lawn & Patio

- Four Bedrooms & Master En-Suite
- Drive & Integral Garage
- Far Reaching Views/Excellent Access To The Primary School

## **SUMMARY**

\*\*A SPACIOUS 4 BEDROOM (MASTER EN-SUITE) MODERN SEMI-DETACHED FAMILY HOME, FAR REACHING VIEWS IN POPULAR LOCATION OF LONG LEE!!\*\* Having accommodation over 3 floors, Drive, integral garage, well maintained enclosed rear artificial lawn, far reaching views - EXCELLENT ACCESS TO THE LOCAL PRIMARY SCHOOL!! Awaiting EPC.

## **FULL DESCRIPTION**

An ideal purchase for the growing family is this spacious modern four bedroom (master en-suite) semi-detached property situated in a pleasant cul-de-sac position in the ever popular location of Long Lee. The three storey property comprises of an entrance hall giving access to a cloaks WC and the integral garage. The master bedroom is on this level having double glazed patio doors to the rear and an en-suite shower room with shower cubicle, WC, wash hand basin. To the first floor is a superb open plan living room and kitchen diner, with a range of modern base and wall mounted units, integrated appliances to include fridge, freezer, dishwasher, five ring gas hob, double glazed patio doors to a Juliet balcony enjoying far reaching views to the rear. To the second floor there are a further three bedrooms, and the house bathroom which has a three piece suite comprising a bath with shower over, WC, wash hand basin, double glazed Velux window. Externally the property has a drive to the front leading to the integral garage, to the rear is a well maintained artificial lawn and patio with gate giving access to the front of the property. Viewing essential to fully appreciate, awaiting EPC.