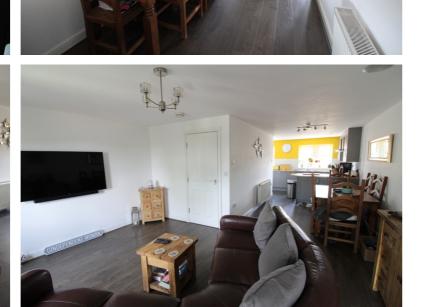

## **FULL DESCRIPTION**

An ideal purchase for the growing family is this spacious modern four bedroom (master en-suite) semi-detached property situated in a pleasant cul-de-sac position in the ever popular location of Long Lee. The three storey property comprises of an entrance hall giving access to a cloaks WC and the integral garage. The master bedroom is on this level having double glazed patio doors to the rear and an en-suite shower room with shower cubicle, WC, wash hand basin. To the first floor is a superb open plan living room and kitchen diner, with a range of modern base and wall mounted units, integrated appliances to include fridge, freezer, dishwasher, five ring gas hob, double glazed patio doors to a Juliet balcony enjoying far reaching views to the rear. To the second floor there are a further three bedrooms, and the house bathroom which has a three piece suite comprising a bath with shower over, WC, wash hand basin, double glazed Velux window. Externally the property has a drive to the front leading to the integral garage, to the rear is a well maintained artificial lawn and patio with gate giving access to the front of the property. Viewing essential to fully appreciate, awaiting EPC.