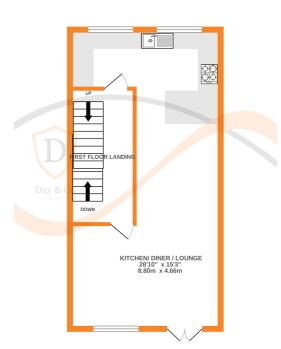

## **FULL DESCRIPTION**

An ideal purchase for the growing family is this spacious modern four bedroom (master en-suite) semi-detached property situated in a pleasant cul-de-sac position in the ever popular location of Long Lee. The three storey property comprises of an entrance hall giving access to a cloaks WC and the integral garage. The master bedroom is on this level having double glazed patio doors to the rear and an en-suite shower room with shower cubicle, WC, wash hand basin. To the first floor is a superb open plan living room and kitchen diner, with a range of modern base and wall mounted units, integrated appliances to include fridge, freezer, dishwasher, five ring gas hob, double glazed patio doors to a Juliet balcony enjoying far reaching views to the rear. To the second floor there are a further three bedrooms, and the house bathroom which has a three piece suite comprising a bath with shower over, WC, wash hand basin, double glazed Velux window. Externally the property has a drive to the front leading to the integral garage, to the rear is a well maintained artificial lawn and patio with gate giving access to the front of the property. Viewing essential to fully appreciate, awaiting EPC.

GROUND FLOOR 1ST FLOOR 2ND FLOOR

Whilst every attempt has been made to ensure the accuracy of the floorplan contained here, measurements of doors, windows, rooms and any other items are approximate and no responsibility is taken for any error, omission or mis-statement. This plan is for illustrative purposes only and should be used as such by any rospective purchaser. The services, systems and appliances shown have not been tested and no guarantee as to their operability or efficiency can be given.