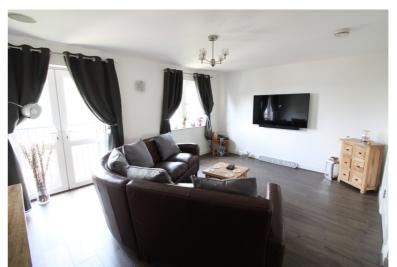

## **FULL DESCRIPTION**

An ideal purchase for the growing family is this spacious modern four bedroom (master en-suite) semi-detached property situated in a pleasant cul-de-sac position in the ever popular location of Long Lee. The three storey property comprises of an entrance hall giving access to a cloaks WC and the integral garage. The master bedroom is on this level having double glazed patio doors to the rear and an en-suite shower room with shower cubicle, WC, wash hand basin. To the first floor is a superb open plan living room and kitchen diner, with a range of modern base and wall mounted units, integrated appliances to include fridge, freezer, dishwasher, five ring gas hob, double glazed patio doors to a Juliet balcony enjoying far reaching views to the rear. To the second floor there are a further three bedrooms, and the house bathroom which has a three piece suite comprising a bath with shower over, WC, wash hand basin, double glazed Velux window. Externally the property has a drive to the front leading to the integral garage, to the rear is a well maintained artificial lawn and patio with gate giving access to the front of the property. Viewing essential to fully appreciate, awaiting EPC.