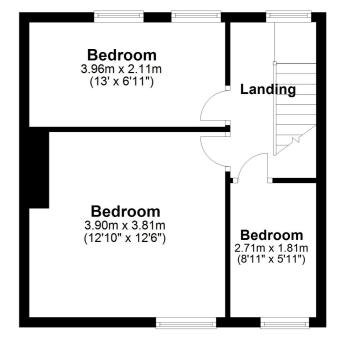

#### Bedroom One

3.90m x 3.81m (12'10" x 12'6").

#### Bedroom Two

3.96m x 2.11m (13' x 6'11").

#### **Bedroom Three**

2.71m x 1.81m (8'11" x 5'11").

#### Ground Floor Approx. 30.8 sq. metres (331.8 sq. feet)

#### Total area: approx. 64.4 sq. metres (693.7 sq. feet)

Whilst every attempt has been made to ensure the accuracy of the floor plan contained here, measurements of doors, windows, rooms and any other items are approximate and no responsibility is taken for any error, omission or mis-statement. This plan is for illustrative purposes only and should be used as such by any prospective purchaser. Plan produced using PlanUp.

#### First Floor Approx. 33.6 sq. metres (361.9 sq. feet)