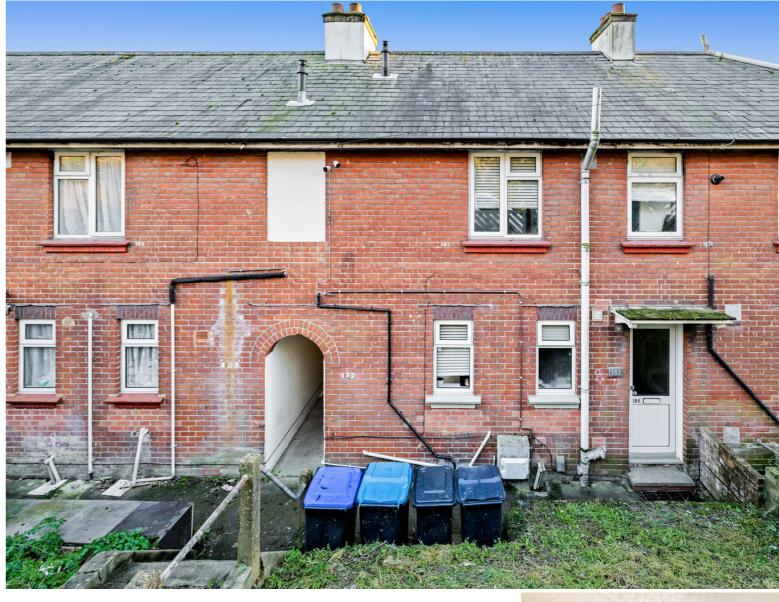

#### £190,000 FREEHOLD

Draft Details...FOR SALE WITH BURNAP & ABEL....Price Range £190,000 - £200,000 | Burnap + Abel are delighted to offer onto the market this fantastic three bedroom house located in the conveniently placed St Radigunds Road, Dover. The property would be ideal for first time buyers, those with a growing family and investors. The accommodation boasts a lounge, kitchen, three bedrooms and bathroom. Additional benefits include a large sunny rear garden with side access, double glazing and gas central heating. St Radigunds Road is ideally located close to local schooling, has good transport links into the town, and Dover Priory will have you arriving in London in just over an hour. For your chance to view call sole agent Burnap + Abel on 01304 279107.

### Garden