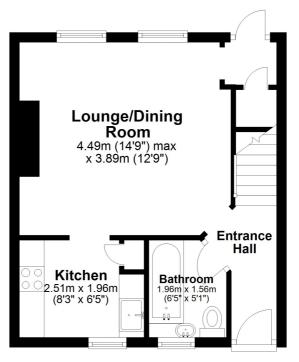

## **Entrance Hall**

#### Lounge/Dining Room

4.49m x 3.89m (14'9" x 12'9").

#### Kitchen

2.51m x 1.96m (8'3" x 6'5").

#### Bathroom

1.96m x 1.56m (6'5" x 5'1").

#### Ground Floor Approx. 30.8 sq. metres (331.8 sq. feet)

#### Total area: approx. 64.4 sq. metres (693.7 sq. feet)

Whilst every attempt has been made to ensure the accuracy of the floor plan contained here, measurements of doors, windows, rooms and any other items are approximate and no responsibility is taken for any error, omission or mis-statement. This plan is for illustrative purposes only and should be used as such by any prospective purchaser. Plan produced using PlanUp.

#### First Floor Approx. 33.6 sq. metres (361.9 sq. feet)