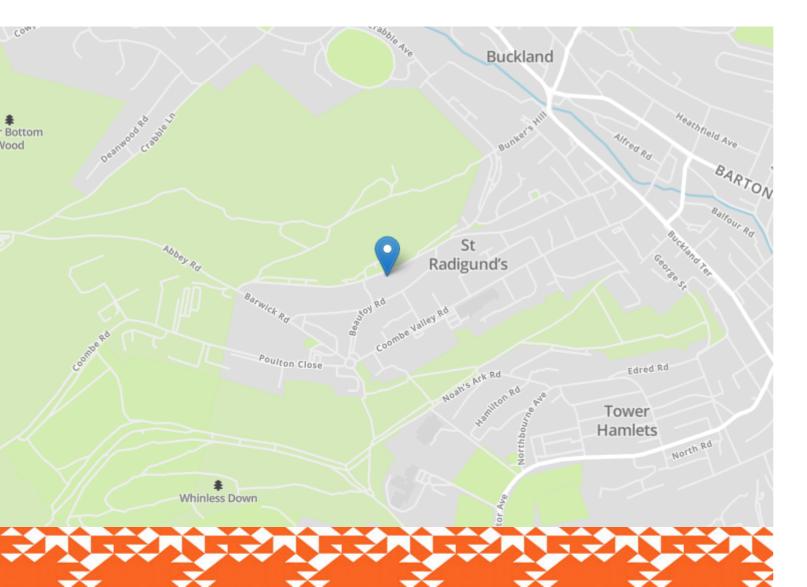

## 185 St Radigunds Road

Dover CT17 OLB

#### £190,000 FREEHOLD

Draft Details...FOR SALE WITH BURNAP & ABEL....Price Range £190,000 - £200,000 | Burnap + Abel are delighted to offer onto the market this fantastic three bedroom house located in the conveniently placed St Radigunds Road, Dover. The property would be ideal for first time buyers, those with a growing family and investors. The accommodation boasts a lounge, kitchen, three bedrooms and bathroom. Additional benefits include a large sunny rear garden with side access, double glazing and gas central heating. St Radigunds Road is ideally located close to local schooling, has good transport links into the town, and Dover Priory will have you arriving in London in just over an hour. For your chance to view call sole agent Burnap + Abel on 01304 279107.

### Area Information

Conveniently located in the town of Dover, this home offers easy access to an array of amenities, including shops, restaurants, schools, and public transportation options. The iconic White Cliffs of Dover, a symbol of Britain's heritage, are within reach, providing breathtaking walks and stunning coastal views.