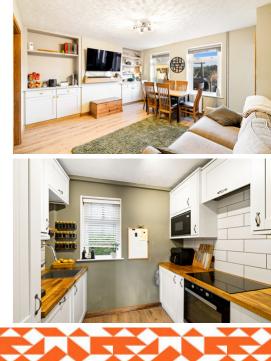

## **Entrance Hall**

#### Lounge/Dining Room

4.49m x 3.89m (14'9" x 12'9").

#### Kitchen

2.51m x 1.96m (8'3" x 6'5").