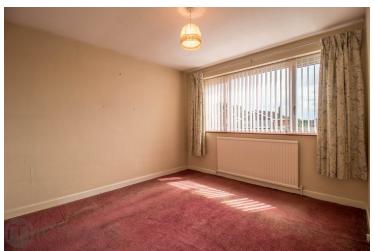

#### **Bedroom One**

12' 11" x 11' 4" (3.94m x 3.45m) With UPVC window to rear, radiator.

#### **Bedroom Two**

11' 5" x 11' 3" (3.48m x 3.43m) With UPVC window to front, radiator.