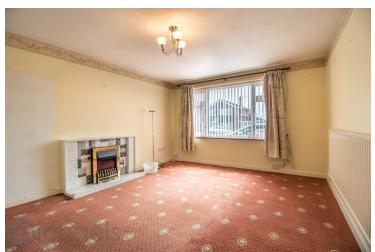

#### Lounge

14' 11" x 11' 9" (4.55m x 3.58m) With UPVC double glazed window to front, radiator.