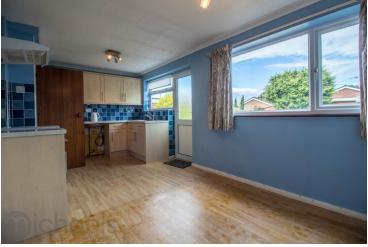

#### Kitchen/Diner

17' 8" x 9' 1" (5.38m x 2.77m) With two UPVC windows to rear, door to rear, radiator, a range of matching units, space for kitchen appliances.