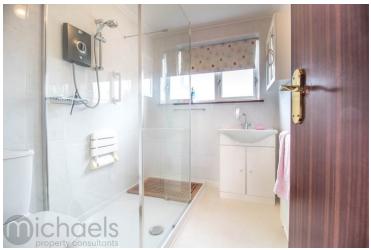

#### **Shower Room**

With UPVC obscure window to rear, wash hand vanity basin, close coupled WC, walk in shower cubicle.