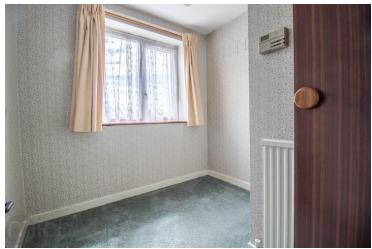

#### **Bedroom Three**

8' 2" x 7' 5" (2.49m x 2.26m) With UPVC window to front, radiator, airing cupboard.