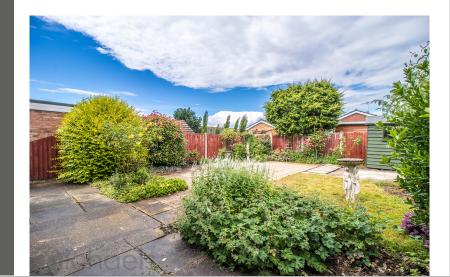

#### **Rear Garden**

Side gated access to a private garden predominately laid to patio and lawn with mature shrubs enclosed by fencing.