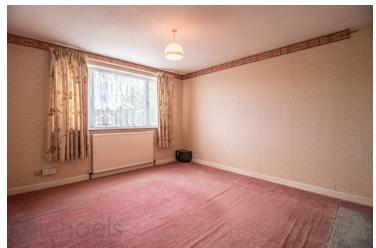

#### Lounge

14' 11" x 11' 9" (4.55m x 3.58m) With UPVC double glazed window to front, radiator.