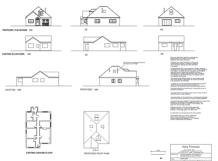

## WARBORNE LANE . PORTMORE . LYMINGTON . SO41 5RJ £649,950

A four bedroom detached single storey dwelling nestled in a sought-after New Forest Hamlet with planning permission granted for conversion to a four bedroom detached house (plans attached). Offered with no forward chain.

Planning permission granted for redevelopment

Sought after New Forest hamlet

Detached property positioned in the middle of the plot

No forward chain

Four bedrooms

Garage and car port

Permission to add driveway parking at the front of the property