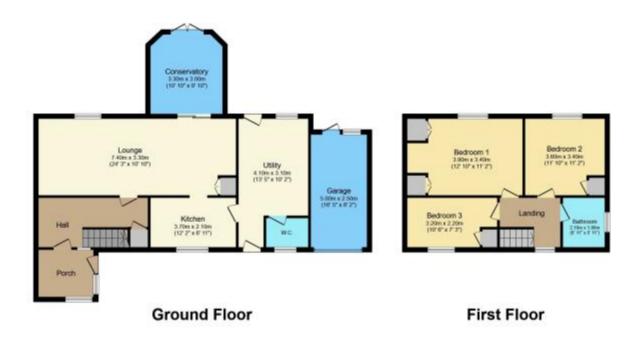

Total floor area 148.1 sq.m. (1,594 sq.ft.) approx

This floor plan is for illustrative purposes only. It is not drawn to scale. Any measurements, floor areas (including any total floor area), openings and orientation are approximate. No details are guaranteed, they cannot be relied upon for any purpose and they do not form part of any agreement. No liability is taken for any error, omission or misstatement. A party must rely upon its own inspection(s). Plan produced for Purplebricks. Powered by www.focalagent.com