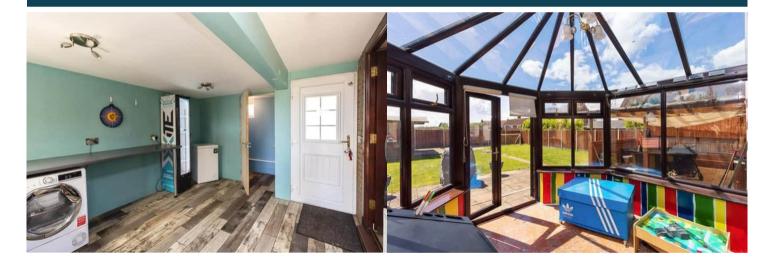

The interior of this well presented property comprises a spacious living room, fitted kitchen, utility room, conservatory replaced in 2015 and downstairs WC on the ground floor. The first floor consists of 3 bedrooms and the family bathroom. The exterior boasts a private rear garden with hot tub and summer house, perfect for enjoying the summer months.