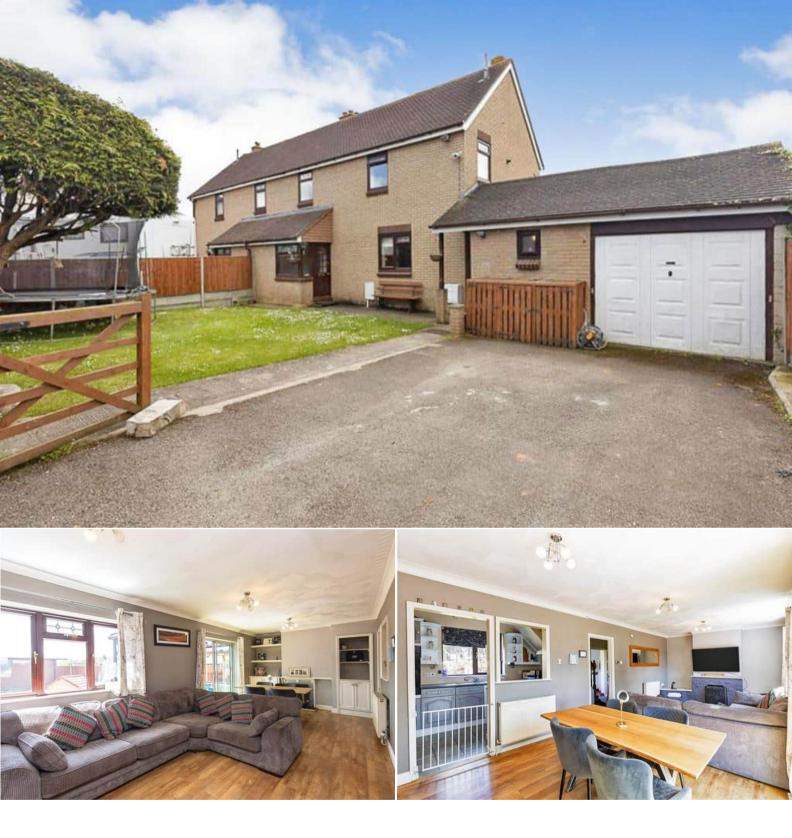

## Mount Pleasant Lydney

Bettermove are proud to present this 3 bedroom semi-detached house in Lydney available with no forward chain.

The property benefits from double glazing, gas central heating throughout and has off street parking available via the driveway and garage. The council tax band is B.

The interior of this well presented property comprises a spacious living room, fitted kitchen, utility room, conservatory replaced in 2015 and downstairs WC on the ground floor. The first floor consists of 3 bedrooms and the family bathroom. The exterior boasts a private rear garden with hot tub and summer house, perfect for enjoying the summer months.