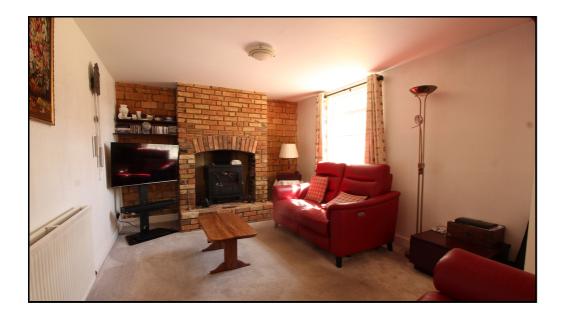

The generously sized lounge/ dining room, spanning 23 feet offers a versatile space, complete with a featured brick wall that can accommodate a log-burning stove perfect for creating cosy winter evenings.