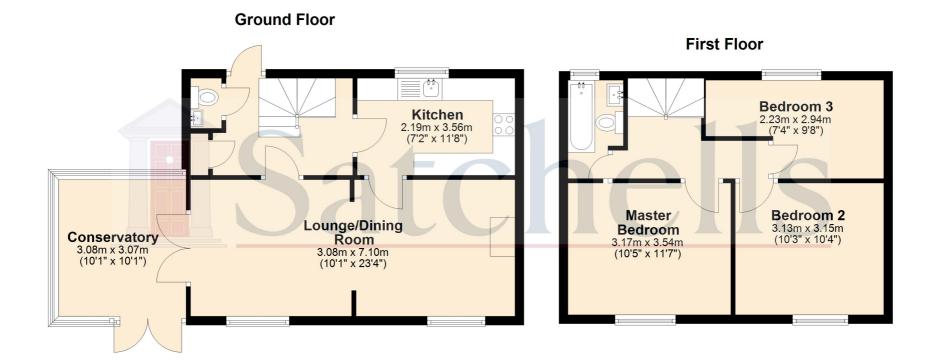

## **<u>I</u>**Satchells

For ullustration purposes only - NOT TO SCALE - Measurements shown are approximate. The size and position of doors,windows,appliances and other feautres are approximate. Plan produced using PlanUp.