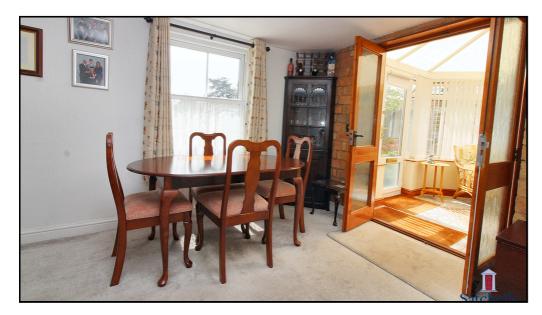

#### Step Inside:

Stepping into the 'Old Teachers House' reveals a delightful sense of light, space, and open-plan living. From the moment you enter, your eyes are drawn towards the garden through the inviting conservatory.

Adjacent to the living area, the lovely conservatory provides a tranquil spot to enjoy views of the mature garden. The kitchen provides great workable space which incorporates all the appliances and is flooded by natural light from the three windows over looking the garden. Upstairs, you'll find three comfortable good sized bedrooms and a well-appointed bathroom.