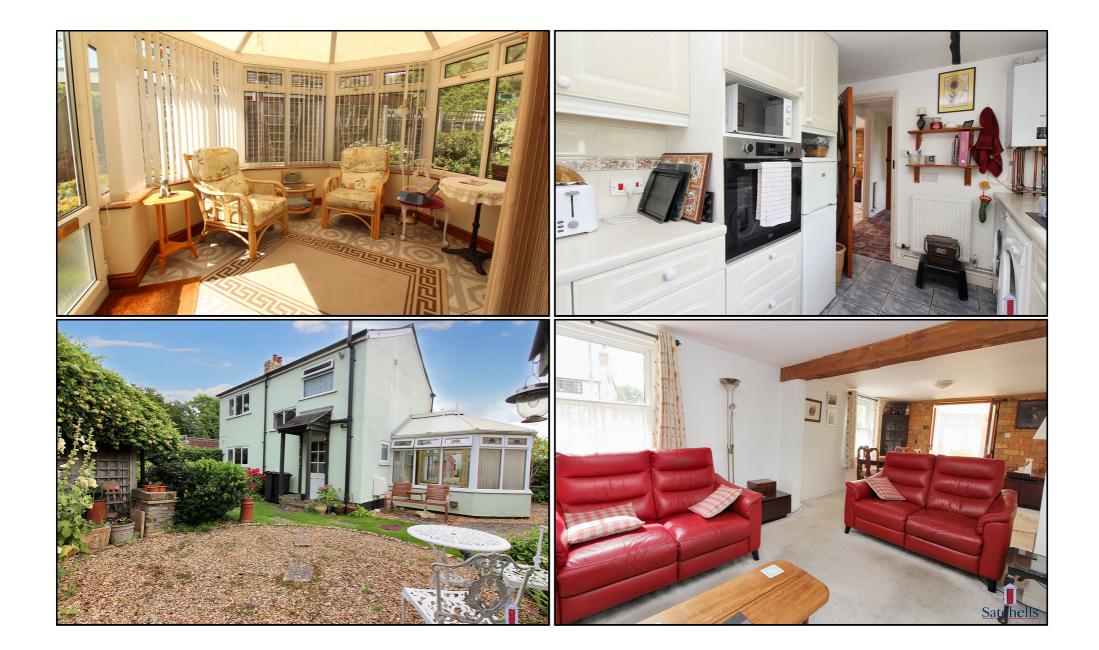

#### Step Inside:

Stepping into the 'Old Teachers House' reveals a delightful sense of light, space, and open-plan living. From the moment you enter, your eyes are drawn towards the garden through the inviting conservatory.

The generously sized lounge/ dining room, spanning 23 feet offers a versatile space, complete with a featured brick wall that can accommodate a log-burning stove perfect for creating cosy winter evenings.

Adjacent to the living area, the lovely conservatory provides a tranquil spot to enjoy views of the mature garden. The kitchen provides great workable space which incorporates all the appliances and is flooded by natural light from the three windows over looking the garden. Upstairs, you'll find three comfortable good sized bedrooms and a well-appointed bathroom.

### Step Outside:

The garden gracefully envelops the property, a mature and private oasis teeming with a huge variety of shrubs and bushes. Discover lovely seating areas tucked away, perfect for enjoying the tranquility. For those with a passion for projects, the heated and powered shed provides an ideal workshop space.