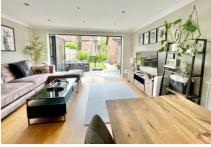

Accommodation comprises; an entrance hall with downstairs W.C accessed from it, an open-plan, spacious living/dining room with bi-fold doors opening up to the rear garden and a modern, contemporary-style kitchen. Upstairs there are three generous bedrooms and a modern family bathroom.