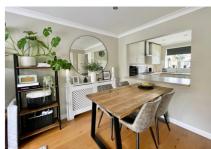

Accommodation comprises; an entrance hall with downstairs W.C accessed from it, an open-plan, spacious living/dining room with bi-fold doors opening up to the rear garden and a modern, contemporary-style kitchen. Upstairs there are three generous bedrooms and a modern family bathroom.