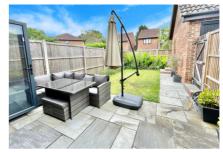

Outside there is a south-westerly facing rear garden with a designated patio area and direct access to the garage which benefits eaves storage above. The garage has power and lighting and there is space in