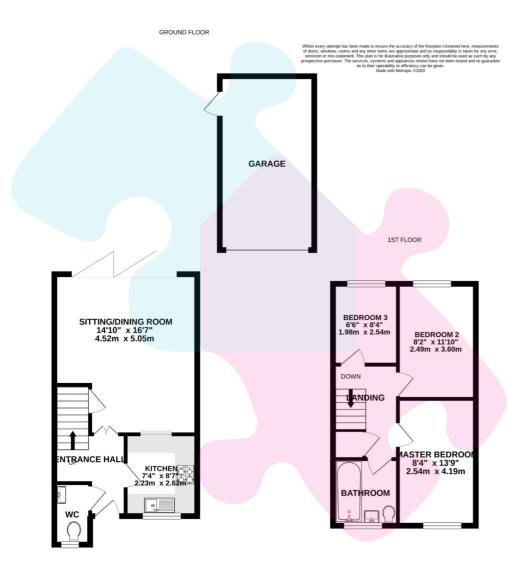

Accommodation comprises; an entrance hall with downstairs W.C accessed from it, an open-plan, spacious living/dining room with bi-fold doors opening up to the rear garden and a modern, contemporary-style kitchen. Upstairs there are three generous bedrooms and a modern family bathroom.

Outside there is a south-westerly facing rear garden with a designated patio area and direct access to the garage which benefits eaves storage above. The garage has power and lighting and there is space in