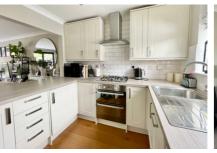

Accommodation comprises; an entrance hall with downstairs W.C accessed from it, an open-plan, spacious living/dining room with bi-fold doors opening up to the rear garden and a modern, contemporary-style kitchen. Upstairs there are three generous bedrooms and a modern family bathroom.

**Guide Price £450,000 Freehold** 

- IMMACULATELY PRESENTED
- SPACIOUS LIVING/DINING ROOM
- DOWNSTAIRS CLOAKROOM
- MODERN FAMILY BATHROOM
- BI-FOLD DOORS LEADING TO GARDEN
- MODERN CONTEMPORARY-STYLE KITCHEN
- THREE BEDROOMS
- COUNCIL TAX BAND = D