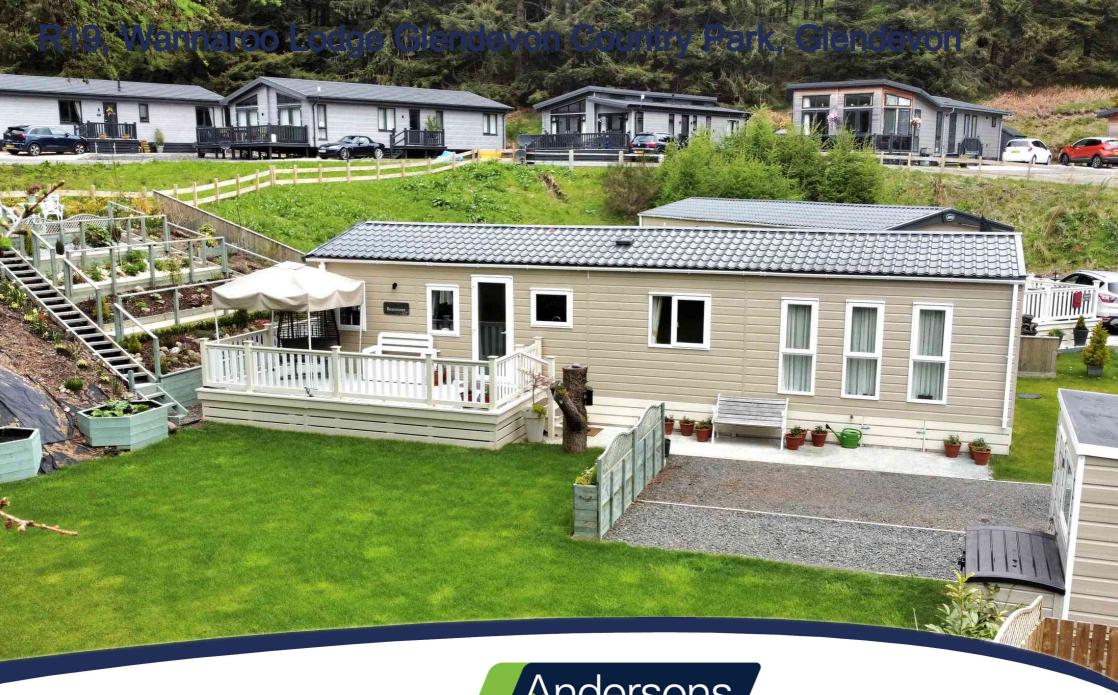

# R19, Wannaroo Lodge | Glendevon Country Park | Glendevon

Luxury Detached Lodge set on a large corner plot, offering a high degree of privacy and situated in the prestigious 'Glendevon Country Park'.

Nestled amongst the trees, the property offers peace and tranquility and beautifully presented spacious accommodation which comprises; Open Plan Sitting/Dining/Kitchen (newly fitted kitchen), Master Bedroom with Dressing Area & En Suite, Guest Bedroom and Shower Room.

The attractive gardens include a feature tiered garden, large lawned area and shed. Additionally there is a driveway for two cars.

Viewing is highly recommended and strictly by appointment only.

#### Gardens

The lodge is set on a large plot, predominantly laid to lawn with some shrubs and flowers and surrounded by large trees, giving a feeling of complete privacy. The feature tiered garden has decked walkways, flowers, shrubs and a lovely patio area to enjoy the beautiful surroundings. There is an additional lawned area to the rear of the lodge. There is a shed with power and light.

### Driveway

There is a driveway to the front of the property which can accommodate 2 vehicles.