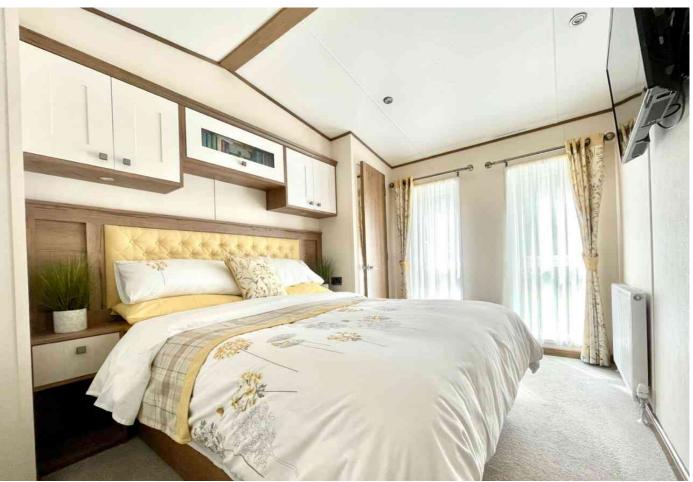

#### Master Bedroom

The master bedroom has fitted wardrobe with sliding doors, additional over bed storage and two full length windows to the front. There is a door into the dressing area.