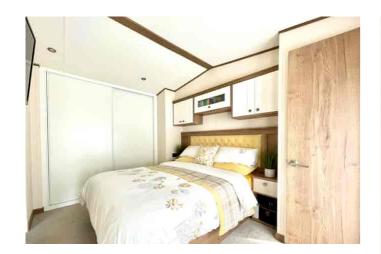

#### Master Bedroom

The master bedroom has fitted wardrobe with sliding doors, additional over bed storage and two full length windows to the front. There is a door into the dressing area.

#### Guest Bedroom

The guest hadroom has one single had, but sould easily assemmedate either

double or twin set up. There is a fitted wardrobe with shelving, built in dressing table. storage over the bed and window to the front.