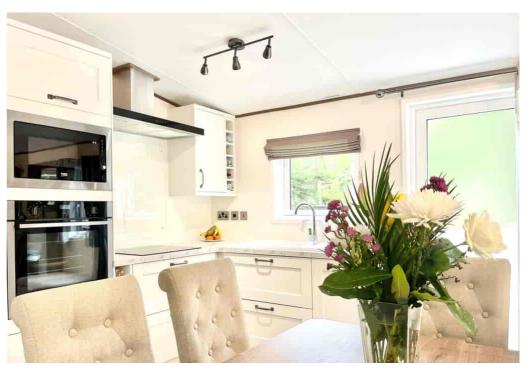

# Open Plan Kitchen/Sitting/Dining Room

The large open plan kitchen/sitting/dining room is highlighted by the panoramic sliding doors to the side, leading to a wrap around veranda and overlooking the attractive tiered garden. The sitting area has a fireplace with electric fire, two sofas (one converts into a sofa bed) and footstool. There are two windows to the front and two to the rear. The dining area accommodates a table with seating for four and has windows to the front and rear. The luxury kitchen has just been replaced and comprises; attractive worktops, storage units, pan drawers and ceramic sink and drainer. Fitted appliances include: oven with slide and hide door, microwave, extractor, electric hob, fridge/freezer, dishwasher and washing machine. There are windows to the front and rear, door to the front onto the decked wrap round veranda and a door into the inner hallway.