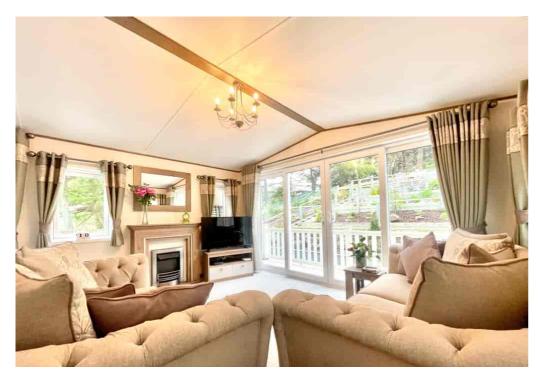

# Open Plan Kitchen/Sitting/Dining Room

The large open plan kitchen/sitting/dining room is highlighted by the panoramic sliding doors to the side, leading to a wrap around veranda and overlooking the attractive tiered garden. The sitting area has a fireplace with electric fire, two sofas (one converts into a sofa bed) and footstool. There are two windows to the front and two to the rear. The dining area accommodates a table with seating for four and has windows to the front and rear. The luxury kitchen has just been replaced and comprises; attractive worktops, storage units, pan drawers and ceramic sink and drainer. Fitted appliances include: oven with slide and hide door, microwave, extractor, electric hob, fridge/freezer, dishwasher and washing machine. There are windows to the front and rear, door to the front onto the decked wrap round veranda and a door into the inner hallway.