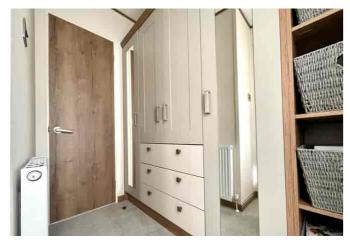

### Inner Hallway

The inner hallway provides access to the master bedroom, guest bedroom and shower room.

#### Master Bedroom

The master bedroom has fitted wardrobe with sliding doors, additional over bed storage and two full length windows to the front. There is a door into the dressing area.

# **Dressing Area**

The dressing area has fitted wardrobes and shelving, full length window to the front and door into the en suite shower room.