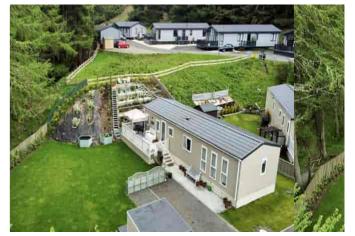

The attractive gardens include a feature tiered garden, large lawned area and shed. Additionally there is a driveway for two cars.

Viewing is highly recommended and strictly by appointment only.

#### Gardens

The lodge is set on a large plot, predominantly laid to lawn with some shrubs and flowers and surrounded by large trees, giving a feeling of complete privacy. The feature tiered garden has decked walkways, flowers, shrubs and a lovely patio area to enjoy the beautiful surroundings. There is an additional lawned area to the rear of the lodge. There is a shed with power and light.

### Driveway

There is a driveway to the front of the property which can accommodate 2 vehicles.