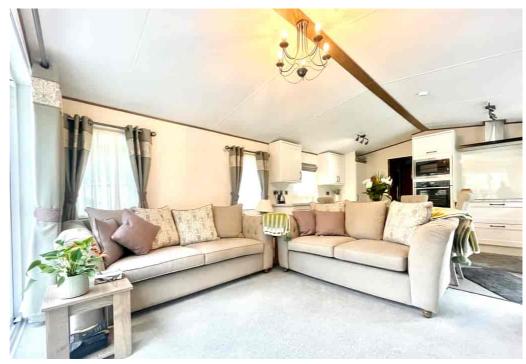

# Open Plan Kitchen/Sitting/Dining Room

The large open plan kitchen/sitting/dining room is highlighted by the panoramic sliding doors to the side, leading to a wrap around veranda and overlooking the attractive tiered garden. The sitting area has a fireplace with electric fire, two sofas (one converts into a sofa bed) and footstool. There are two windows to the front and two to the rear. The dining area accommodates a table with seating for four and has windows to the front and rear. The luxury kitchen has just been replaced and comprises; attractive worktops, storage units, pan drawers and ceramic sink and drainer. Fitted appliances include: oven with slide and hide door, microwave, extractor, electric hob, fridge/freezer, dishwasher and washing machine. There are windows to the front and rear, door to the front onto the decked wrap round veranda and a door into the inner hallway.