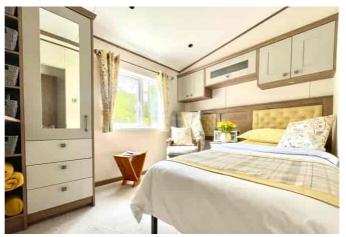

#### Guest Bedroom

The guest hadroom has one single had, but sould easily assemmedate either

double or twin set up. There is a fitted wardrobe with shelving, built in dressing table. storage over the bed and window to the front.