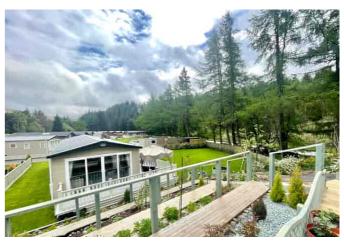

The attractive gardens include a feature tiered garden, large lawned area and shed. Additionally there is a driveway for two cars.

Viewing is highly recommended and strictly by appointment only.

#### Gardens

The lodge is set on a large plot, predominantly laid to lawn with some shrubs and flowers and surrounded by large trees, giving a feeling of complete privacy. The feature tiered garden has decked walkways, flowers, shrubs and a lovely patio area to enjoy the beautiful surroundings. There is an additional lawned area to the rear of the lodge. There is a shed with power and light.

### Driveway

There is a driveway to the front of the property which can accommodate 2 vehicles.