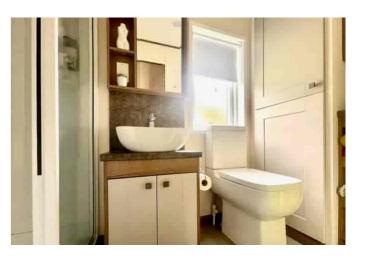

#### Shower Room

The shower room comprises; wc, built in wash hand basin with storage, shower and cupboard housing the boiler with additional storage space.