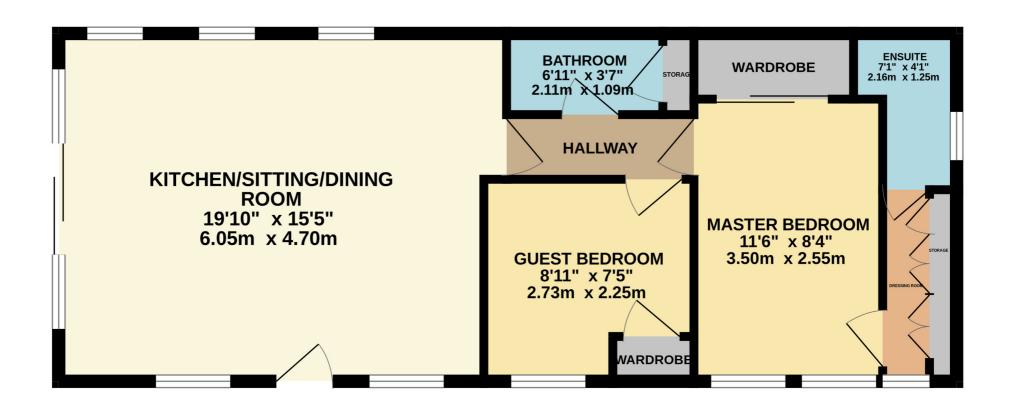

### Inner Hallway

The inner hallway provides access to the master bedroom, guest bedroom and shower room.

#### Master Bedroom

The master bedroom has fitted wardrobe with sliding doors, additional over bed storage and two full length windows to the front. There is a door into the dressing area.

# **Dressing Area**

The dressing area has fitted wardrobes and shelving, full length window to the front and door into the en suite shower room.

#### En Suite Shower Room

A luxury shower room which comprises; w.c, walk in shower, wall hung wash hand basin with storage and chrome towel radiator. There is a window to the side.

#### Guest Bedroom

The guest hadroom has one single had, but sould easily assemmedate either

double or twin set up. There is a fitted wardrobe with shelving, built in dressing table. storage over the bed and window to the front.

#### Shower Room

The shower room comprises; wc, built in wash hand basin with storage, shower and cupboard housing the boiler with additional storage space.

# **GROUND FLOOR**