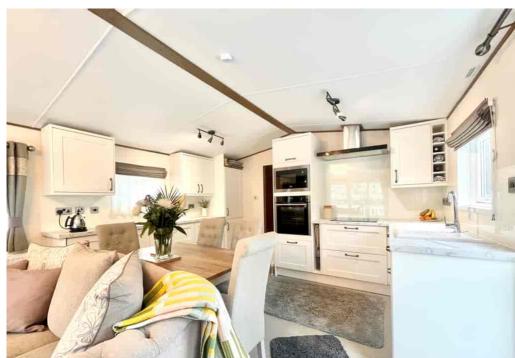

# Open Plan Kitchen/Sitting/Dining Room

The large open plan kitchen/sitting/dining room is highlighted by the panoramic sliding doors to the side, leading to a wrap around veranda and overlooking the attractive tiered garden. The sitting area has a fireplace with electric fire, two sofas (one converts into a sofa bed) and footstool. There are two windows to the front and two to the rear. The dining area accommodates a table with seating for four and has windows to the front and rear. The luxury kitchen has just been replaced and comprises; attractive worktops, storage units, pan drawers and ceramic sink and drainer. Fitted appliances include: oven with slide and hide door, microwave, extractor, electric hob, fridge/freezer, dishwasher and washing machine. There are windows to the front and rear, door to the front onto the decked wrap round veranda and a door into the inner hallway.