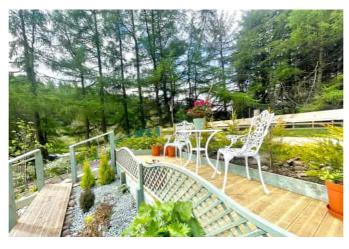

The attractive gardens include a feature tiered garden, large lawned area and shed. Additionally there is a driveway for two cars.

Viewing is highly recommended and strictly by appointment only.

#### Gardens

The lodge is set on a large plot, predominantly laid to lawn with some shrubs and flowers and surrounded by large trees, giving a feeling of complete privacy. The feature tiered garden has decked walkways, flowers, shrubs and a lovely patio area to enjoy the beautiful surroundings. There is an additional lawned area to the rear of the lodge. There is a shed with power and light.