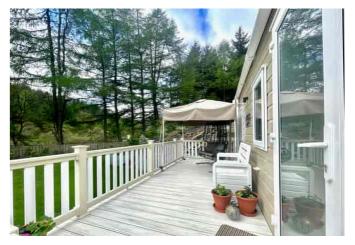

# Open Plan Kitchen/Sitting/Dining Room

The large open plan kitchen/sitting/dining room is highlighted by the panoramic sliding doors to the side, leading to a wrap around veranda and overlooking the attractive tiered garden. The sitting area has a fireplace with electric fire, two sofas (one converts into a sofa bed) and footstool. There are two windows to the front and two to the rear. The dining area accommodates a table with seating for four and has windows to the front and rear. The luxury kitchen has just been replaced and comprises; attractive worktops, storage units, pan drawers and ceramic sink and drainer. Fitted appliances include: oven with slide and hide door, microwave, extractor, electric hob, fridge/freezer, dishwasher and washing machine. There are windows to the front and rear, door to the front onto the decked wrap round veranda and a door into the inner hallway.

#### Gardens

The lodge is set on a large plot, predominantly laid to lawn with some shrubs and flowers and surrounded by large trees, giving a feeling of complete privacy. The feature tiered garden has decked walkways, flowers, shrubs and a lovely patio area to enjoy the beautiful surroundings. There is an additional lawned area to the rear of the lodge. There is a shed with power and light.