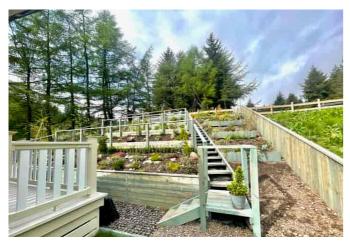

The attractive gardens include a feature tiered garden, large lawned area and shed. Additionally there is a driveway for two cars.

Viewing is highly recommended and strictly by appointment only.

#### Gardens

The lodge is set on a large plot, predominantly laid to lawn with some shrubs and flowers and surrounded by large trees, giving a feeling of complete privacy. The feature tiered garden has decked walkways, flowers, shrubs and a lovely patio area to enjoy the beautiful surroundings. There is an additional lawned area to the rear of the lodge. There is a shed with power and light.