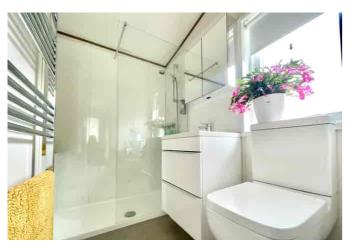

#### En Suite Shower Room

A luxury shower room which comprises; w.c, walk in shower, wall hung wash hand basin with storage and chrome towel radiator. There is a window to the side.