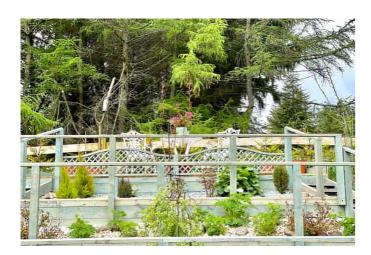

The attractive gardens include a feature tiered garden, large lawned area and shed. Additionally there is a driveway for two cars.

Viewing is highly recommended and strictly by appointment only.

#### Gardens

The lodge is set on a large plot, predominantly laid to lawn with some shrubs and flowers and surrounded by large trees, giving a feeling of complete privacy. The feature tiered garden has decked walkways, flowers, shrubs and a lovely patio area to enjoy the beautiful surroundings. There is an additional lawned area to the rear of the lodge. There is a shed with power and light.