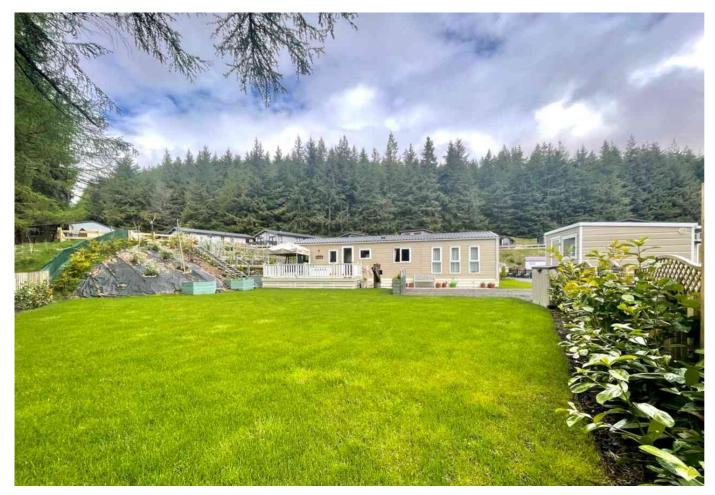

The attractive gardens include a feature tiered garden, large lawned area and shed. Additionally there is a driveway for two cars.

Viewing is highly recommended and strictly by appointment only.

#### Gardens

The lodge is set on a large plot, predominantly laid to lawn with some shrubs and flowers and surrounded by large trees, giving a feeling of complete privacy. The feature tiered garden has decked walkways, flowers, shrubs and a lovely patio area to enjoy the beautiful surroundings. There is an additional lawned area to the rear of the lodge. There is a shed with power and light.