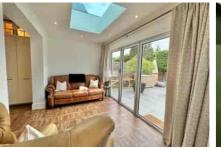

## 117 Mytchett Road, MYTCHETT, Surrey GU16 6ES

Jigsaw Estates are pleased to offer this immaculately presented detached home in the popular village of Mytchett. The property has three bedrooms and a stylish, refitted bathroom with underfloor heating and potential to extend into the loft (subject to planning permissions/building regulations). Downstairs the flooring has all been replaced and flows from the hallway to the refitted cloakroom, then into the front aspect living room which has a bay window fitted with plantation style shutters, cabinet lighting and bifold doors. These lead through to the dining area where there is a wood burner and opens to the recently re-fitted kitchen area with a host of built in appliances. Finally there is the opening into the family room which has bi-fold doors onto the garden, skylights, underfloor heating and a workstation area.