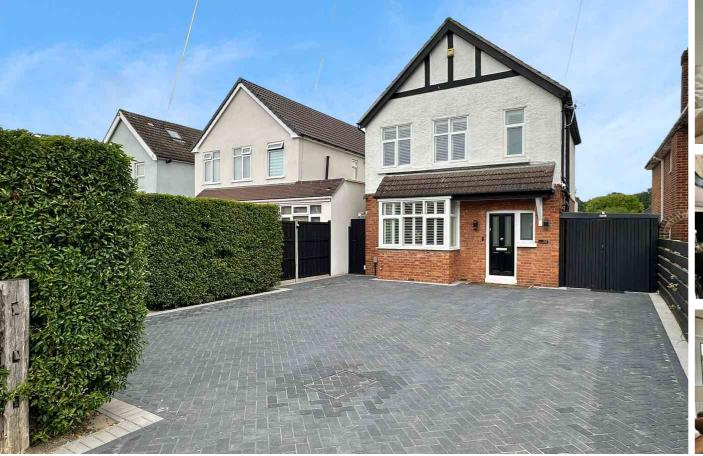

## 117 Mytchett Road, MYTCHETT, Surrey GU16 6ES

Jigsaw Estates are pleased to offer this immaculately presented detached home in the popular village of Mytchett. The property has three bedrooms and a stylish, refitted bathroom with underfloor heating and potential to extend into the loft (subject to planning permissions/building regulations). Downstairs the flooring has all been replaced and flows from the hallway to the refitted cloakroom, then into the front aspect living room which has a bay window fitted with plantation style shutters, cabinet lighting and bifold doors. These lead through to the dining area where there is a wood burner and opens to the recently re-fitted kitchen area with a host of built in appliances. Finally there is the opening into the family room which has bi-fold doors onto the garden, skylights, underfloor heating and a workstation area.

- LARGE GARDEN WITH LIGHTING & IRRIGATION SYSTEM
- REFITTED BATHROOM
- LIVING ROOM WITH BAY WINDOW AND BI FOLD TIMBER DOORS
- REFITTED KITCHEN WITH RANGE OF BUILT IN APPLIANCES
- GARAGE/BIKE STORE & NEWLY LAID DRIVEWAY FOR NUMEROUS VEHICLES