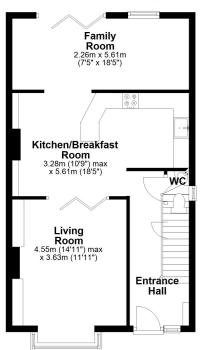

## Ground Floor

Approx. 75.3 sq. metres (810.9 sq. feet)

## Total area: approx. 116.7 sq. metres (1255.7 sq. feet)

Floorplan is for Illustration purposes only. All measurements are approximate and should be verified. Total Floor Area includes any garages, outhouses or ancillary buldings shown on the floorplan.