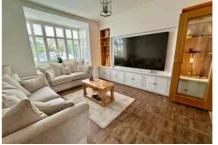

## 117 Mytchett Road, MYTCHETT, Surrey GU16 6ES

Jigsaw Estates are pleased to offer this immaculately presented detached home in the popular village of Mytchett. The property has three bedrooms and a stylish, refitted bathroom with underfloor heating and potential to extend into the loft (subject to planning permissions/building regulations). Downstairs the flooring has all been replaced and flows from the hallway to the refitted cloakroom, then into the front aspect living room which has a bay window fitted with plantation style shutters, cabinet lighting and bifold doors. These lead through to the dining area where there is a wood burner and opens to the recently re-fitted kitchen area with a host of built in appliances. Finally there is the opening into the family room which has bi-fold doors onto the garden, skylights, underfloor heating and a workstation area.