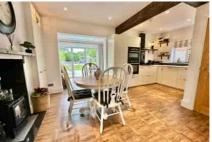

## 117 Mytchett Road, MYTCHETT, Surrey GU16 6ES

Jigsaw Estates are pleased to offer this immaculately presented detached home in the popular village of Mytchett. The property has three bedrooms and a stylish, refitted bathroom with underfloor heating and potential to extend into the loft (subject to planning permissions/building regulations). Downstairs the flooring has all been replaced and flows from the hallway to the refitted cloakroom, then into the front aspect living room which has a bay window fitted with plantation style shutters, cabinet lighting and bifold doors. These lead through to the dining area where there is a wood burner and opens to the recently re-fitted kitchen area with a host of built in appliances. Finally there is the opening into the family room which has bi-fold doors onto the garden, skylights, underfloor heating and a workstation area.

- LARGE GARDEN WITH LIGHTING & IRRIGATION SYSTEM
- REFITTED BATHROOM
- LIVING ROOM WITH BAY WINDOW AND BI FOLD TIMBER DOORS
- REFITTED KITCHEN WITH RANGE OF BUILT IN APPLIANCES
- GARAGE/BIKE STORE & NEWLY LAID DRIVEWAY FOR NUMEROUS VEHICLES