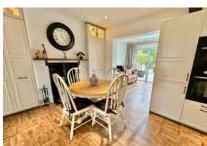

## 117 Mytchett Road, MYTCHETT, Surrey GU16 6ES

Jigsaw Estates are pleased to offer this immaculately presented detached home in the popular village of Mytchett. The property has three bedrooms and a stylish, refitted bathroom with underfloor heating and potential to extend into the loft (subject to planning permissions/building regulations). Downstairs the flooring has all been replaced and flows from the hallway to the refitted cloakroom, then into the front aspect living room which has a bay window fitted with plantation style shutters, cabinet lighting and bifold doors. These lead through to the dining area where there is a wood burner and opens to the recently re-fitted kitchen area with a host of built in appliances. Finally there is the opening into the family room which has bi-fold doors onto the garden, skylights, underfloor heating and a workstation area.

EPC and Floorplan prod

- IMMACULATELY PRESENTED
   DETACHED HOME
- THREE BEDROOMS
- DETACHED GARDEN CABIN WITH UNDERFLOOR HEATING PLUS HOT TUB OUTSIDE
- DINING AREA WITH WOOD BURNER
- FAMILY ROOM WITH
   UNDERFLOOR HEATING, BIFOLD DOORS AND SKYLIGHTS