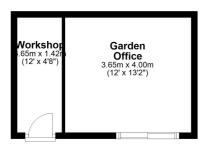

## Ground Floor

Approx. 75.3 sq. metres (810.9 sq. feet)

## Total area: approx. 116.7 sq. metres (1255.7 sq. feet)

Floorplan is for Illustration purposes only. All measurements are approximate and should be verified. Total Floor Area includes any garages, outhouses or ancillary buldings shown on the floorplan.