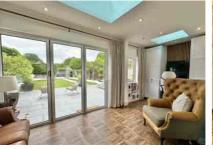

## 117 Mytchett Road, MYTCHETT, Surrey GU16 6ES

Jigsaw Estates are pleased to offer this immaculately presented detached home in the popular village of Mytchett. The property has three bedrooms and a stylish, refitted bathroom with underfloor heating and potential to extend into the loft (subject to planning permissions/building regulations). Downstairs the flooring has all been replaced and flows from the hallway to the refitted cloakroom, then into the front aspect living room which has a bay window fitted with plantation style shutters, cabinet lighting and bifold doors. These lead through to the dining area where there is a wood burner and opens to the recently re-fitted kitchen area with a host of built in appliances. Finally there is the opening into the family room which has bi-fold doors onto the garden, skylights, underfloor heating and a workstation area.

EPC and Floorplan prod

- IMMACULATELY PRESENTED
   DETACHED HOME
- THREE BEDROOMS
- DETACHED GARDEN CABIN WITH UNDERFLOOR HEATING PLUS HOT TUB OUTSIDE
- DINING AREA WITH WOOD BURNER
- FAMILY ROOM WITH
   UNDERFLOOR HEATING, BIFOLD DOORS AND SKYLIGHTS