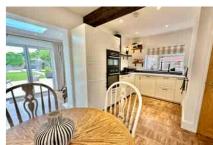

## 117 Mytchett Road, MYTCHETT, Surrey GU16 6ES

Jigsaw Estates are pleased to offer this immaculately presented detached home in the popular village of Mytchett. The property has three bedrooms and a stylish, refitted bathroom with underfloor heating and potential to extend into the loft (subject to planning permissions/building regulations). Downstairs the flooring has all been replaced and flows from the hallway to the refitted cloakroom, then into the front aspect living room which has a bay window fitted with plantation style shutters, cabinet lighting and bifold doors. These lead through to the dining area where there is a wood burner and opens to the recently re-fitted kitchen area with a host of built in appliances. Finally there is the opening into the family room which has bi-fold doors onto the garden, skylights, underfloor heating and a workstation area.

- LARGE GARDEN WITH LIGHTING & IRRIGATION SYSTEM
- REFITTED BATHROOM
- LIVING ROOM WITH BAY WINDOW AND BI FOLD TIMBER DOORS
- REFITTED KITCHEN WITH RANGE OF BUILT IN APPLIANCES
- GARAGE/BIKE STORE & NEWLY LAID DRIVEWAY FOR NUMEROUS VEHICLES