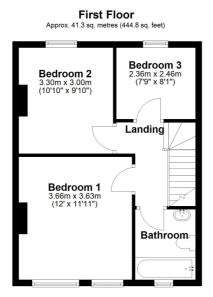

## Ground Floor

Approx. 75.3 sq. metres (810.9 sq. feet)

## Total area: approx. 116.7 sq. metres (1255.7 sq. feet)

Floorplan is for Illustration purposes only. All measurements are approximate and should be verified. Total Floor Area includes any garages, outhouses or ancillary buldings shown on the floorplan.