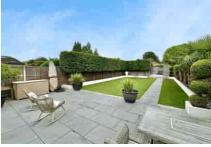

To the outside you will not be disappointed with the shear size, but with the artificial lawn it is also very low maintenance. There is a lovely large patio area, outside lighting and irrigation system and at the bottom of the garden is a decked area. This is where the hot tub and the cabin are located. The cabin has underfloor heating, patio doors and is a great space to cater for home working or pleasure. There is also a shed section to the cabin. To the front is a freshly laid brick block driveway for several cars and

- LARGE GARDEN WITH LIGHTING & IRRIGATION SYSTEM
- REFITTED BATHROOM
- LIVING ROOM WITH BAY WINDOW AND BI FOLD TIMBER DOORS
- REFITTED KITCHEN WITH RANGE OF BUILT IN APPLIANCES
- GARAGE/BIKE STORE & NEWLY LAID DRIVEWAY FOR NUMEROUS VEHICLES