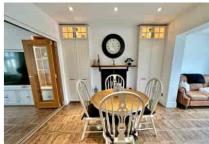

## 117 Mytchett Road, MYTCHETT, Surrey GU16 6ES

Jigsaw Estates are pleased to offer this immaculately presented detached home in the popular village of Mytchett. The property has three bedrooms and a stylish, refitted bathroom with underfloor heating and potential to extend into the loft (subject to planning permissions/building regulations). Downstairs the flooring has all been replaced and flows from the hallway to the refitted cloakroom, then into the front aspect living room which has a bay window fitted with plantation style shutters, cabinet lighting and bifold doors. These lead through to the dining area where there is a wood burner and opens to the recently re-fitted kitchen area with a host of built in appliances. Finally there is the opening into the family room which has bi-fold doors onto the garden, skylights, underfloor heating and a workstation area.

EPC and Floorplan prod

- IMMACULATELY PRESENTED
   DETACHED HOME
- THREE BEDROOMS
- DETACHED GARDEN CABIN WITH UNDERFLOOR HEATING PLUS HOT TUB OUTSIDE
- DINING AREA WITH WOOD BURNER
- FAMILY ROOM WITH
   UNDERFLOOR HEATING, BIFOLD DOORS AND SKYLIGHTS