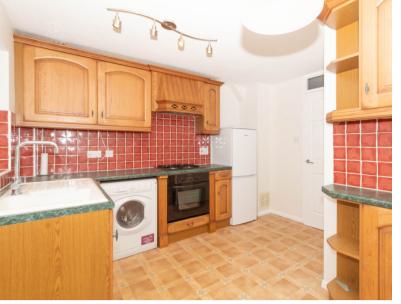

This attractive, MODERN style TWO bedroom property is set in a terrace of similar properties in a quiet residential close within walking distance of Baldock STATION and the town.

Modernised and improved inside and out to offer an attractive SPACIOUS living space, freshly decorated and fitted carpets fitted throughout - 12ft living room with a door leading to the fitted kitchen / diner with a door to the conservatory and rear garden. Upstairs one DOUBLE bedroom and a single are served by a shower room.

Living Room: Approx 12' 3" x 11' 7" (3.73m x 3.53m)

Kitchen / Diner: Approx 11' 6" x 11' 1" (3.51m x 3.38m)

Conservatory: Approx 11' 1" x 7' 7" (3.38m x 2.31m)

| FIRST FLOOR

Bedroom One: Approx 11' 10" MAX x 11' 6" (3.61m x 3.51m)