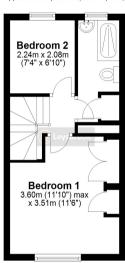

Bedroom Two: Approx 7' 4" x 6' 10" (2.24m x 2.08m)

Bathroom: Approx 9' 9" x 4' 5" (2.97m x 1.35m)

| OUTSIDE

Off road parking space

Enclosed rear garden with gated access

AVAILABLE NOW on an unfurnished basis | Do you need to be close to a STATION? | Want modern convenience and OFF ROAD PARKING? | TWO bedrooms | MODERN living space | Perfect size HOME in QUIET location | MODERN fitted kitchen | Good size garden | Take a look inside.....

## First Floor

Approx. 24.9 sq. metres (267.8 sq. feet)