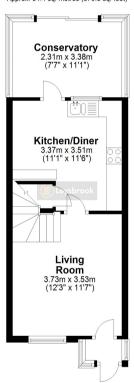

Living Room: Approx 12' 3" x 11' 7" (3.73m x 3.53m)

Kitchen / Diner: Approx 11' 6" x 11' 1" (3.51m x 3.38m)

Conservatory: Approx 11' 1" x 7' 7" (3.38m x 2.31m)

| FIRST FLOOR

Bedroom One: Approx 11' 10" MAX x 11' 6" (3.61m x 3.51m)

Ground Floor Approx. 34.4 sq. metres (370.3 sq. feet)