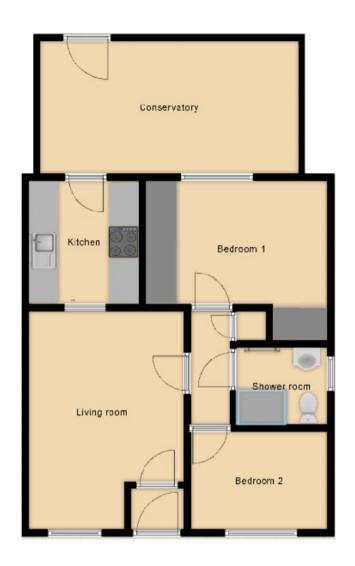

The council tax band is A.

The interior of this beautifully presented property comprises a spacious living room, conservatory, 2 bedrooms, shower room and fitted kitchen on the ground floor. The exterior boasts a private rear garden, perfect for enjoying the summer months.