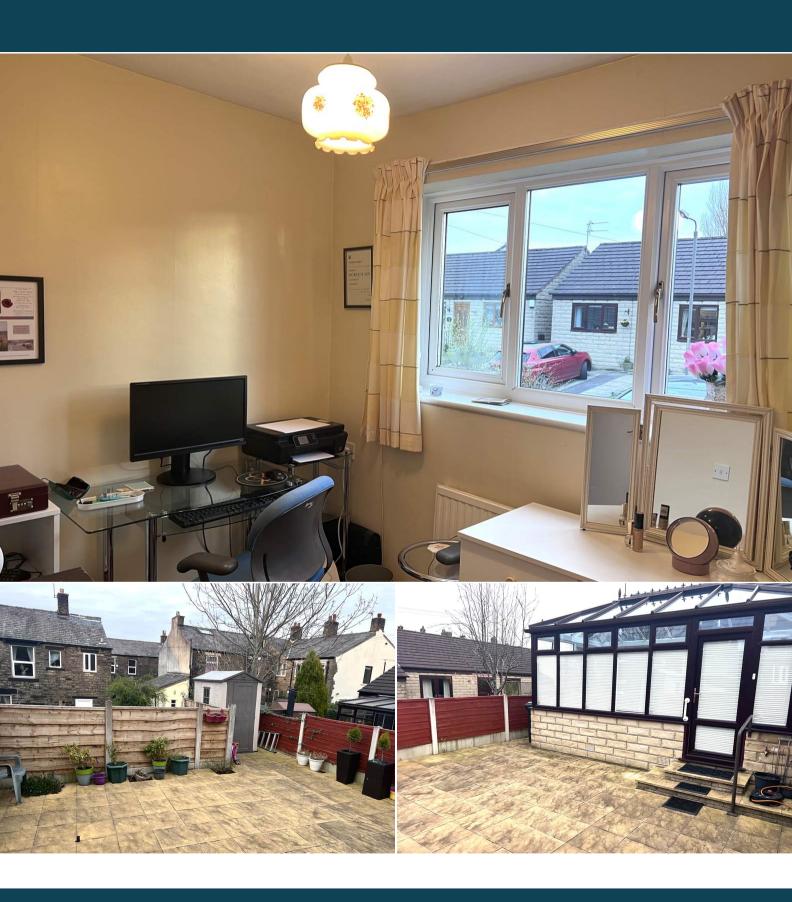

The council tax band is A.

The interior of this beautifully presented property comprises a spacious living room, conservatory, 2 bedrooms, shower room and fitted kitchen on the ground floor. The exterior boasts a private rear garden, perfect for enjoying the summer months.