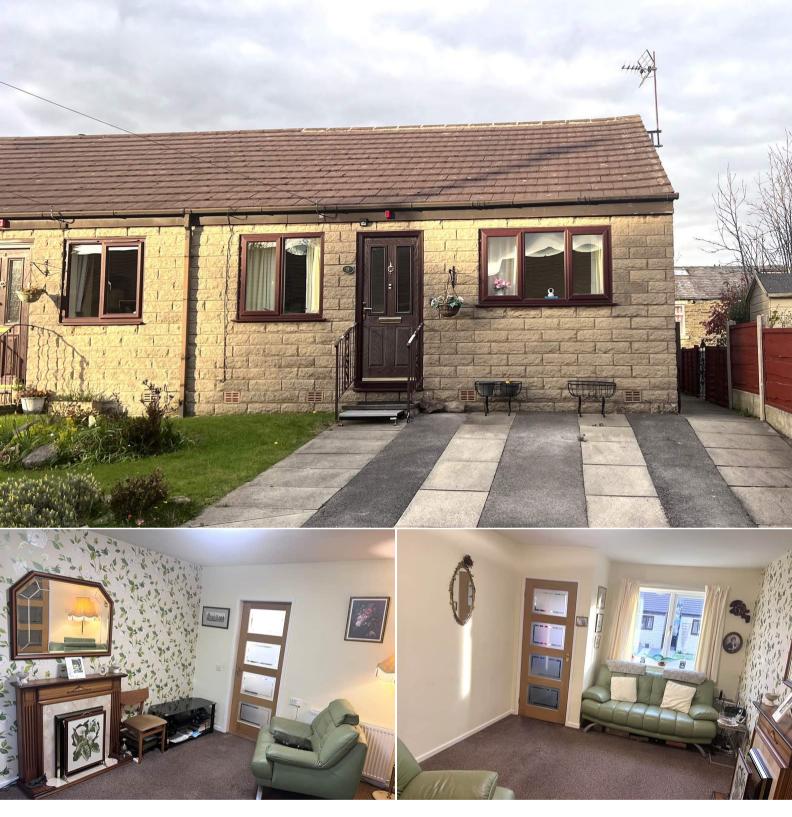

## Nursery Close Glossop

Bettermove are proud to present this 2 bedroom over 55s semi-detached bungalow in Glossop available with no forward chain.

The property benefits from double glazing, gas central heating throughout and has off street parking available.

The council tax band is A.

The interior of this beautifully presented property comprises a spacious living room, conservatory, 2 bedrooms, shower room and fitted kitchen on the ground floor. The exterior boasts a private rear garden, perfect for enjoying the summer months.