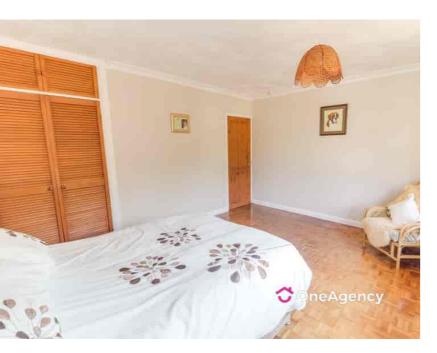

#### Bedroom One

Double glazed window to the front, radiator, parquet flooring, built in wardrobes.

#### Bedroom Two

Double glazed window to the rear, radiator, parquet flooring, built in storage area.

#### Bedroom Three

Double glazed window to the side, radiator, built in wardrobe, parquet flooring.