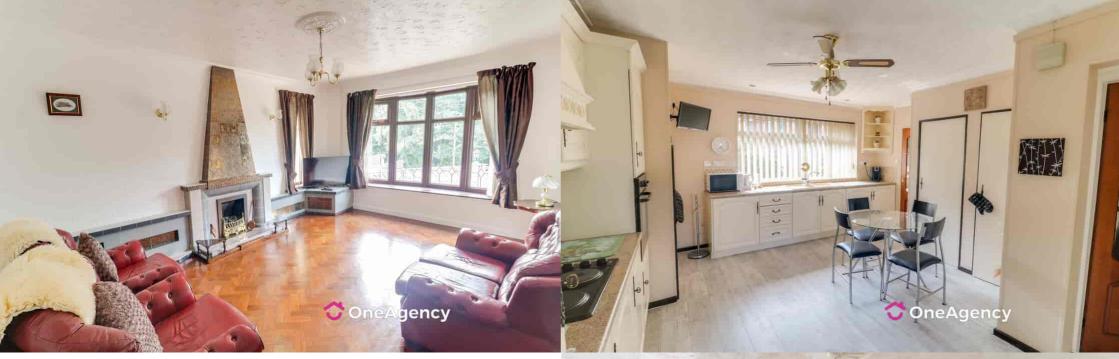

#### Living Room

Double glazed windows to the front and side, parquet flooring, radiator, feature fireplace.

#### Sitting Room

Double lazed window to front, radiator, fireplace, built in storage area with laminate floor, laminate floor.

#### Kitchen / Diner

Double glazed windows to side, radiator, fitted range of wall, base and drawer storage units, fitted hob with extractor fan above, built in storage area with boiler, sink and drainer unit with mixer tap, further storage areas.