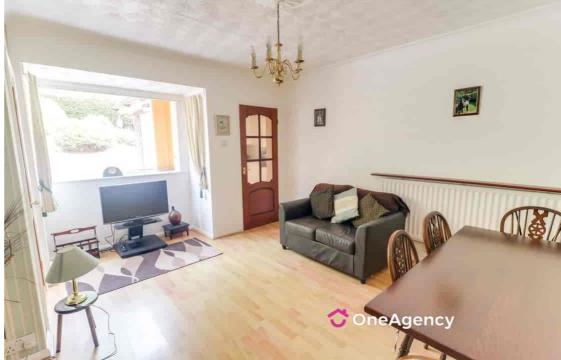

#### Living Room

Double glazed windows to the front and side, parquet flooring, radiator, feature fireplace.

#### Sitting Room

Double lazed window to front, radiator, fireplace, built in storage area with laminate floor, laminate floor.