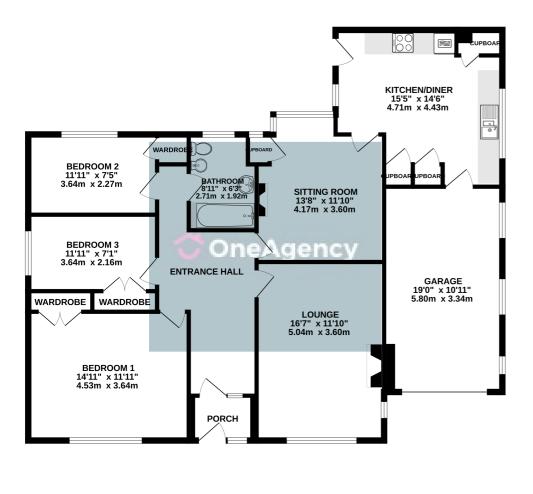

#### **Entrance Porch**

Double glazed window and door to front, laminate floor.

#### Hallway

Parquet flooring, radiator, door into porch.

#### Living Room

Double glazed windows to the front and side, parquet flooring, radiator, feature fireplace.

#### Sitting Room

Double lazed window to front, radiator, fireplace, built in storage area with laminate floor, laminate floor.

#### Kitchen / Diner

Double glazed windows to side, radiator, fitted range of wall, base and drawer storage units, fitted hob with extractor fan above, built in storage area with boiler, sink and drainer unit with mixer tap, further storage areas.

#### Garage / Store

Currently used as store with no access from the front, tiled floor, radiator, double glazed windows to side.

#### Bedroom One

Double glazed window to the front, radiator, parquet flooring, built in wardrobes.

#### Bedroom Two

Double glazed window to the rear, radiator, parquet flooring, built in storage area.

#### Bedroom Three

Double glazed window to the side, radiator, built in wardrobe, parquet flooring.

#### Bathroom

Bathroom suite comprising of panelled bath, WC, Bidet and pedestal wash hand basin. Double glazed frosted window to the rear, part tiled walls, radiator.

#### Outside

A large plot extending to approximately a quarter of an acre. There is a substantial driveway leading to the property proving ample off road parking for a number of vehicles and various garden, shrub and patio area's.

While very attempt has been made to ensure the accuracy of the flooplant contained here, measurements of doors, windows, rooms and any other items are approximate and no responsibility is taken for any error, omission or mis-statement. This plan is for illustrative purposes only and should be used as such by any prospective purchaser. The services, systems and applacences shown have no been tested and no guarantee as to their openability or efficiency can be given. Made with Mergine 2020;