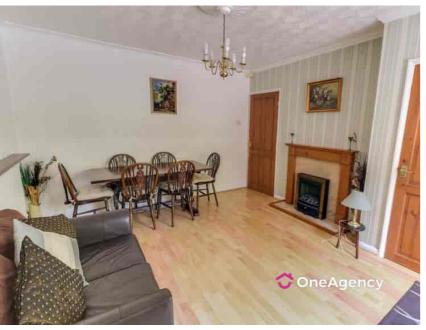

#### Living Room

Double glazed windows to the front and side, parquet flooring, radiator, feature fireplace.

#### Sitting Room

Double lazed window to front, radiator, fireplace, built in storage area with laminate floor, laminate floor.