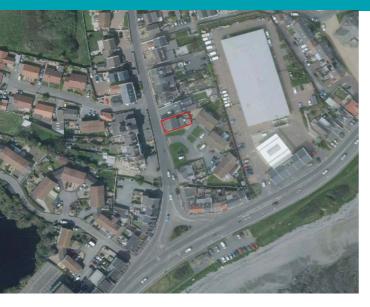

## Vale Road | St Sampson | GY24DH

This modern, ground-floor apartment is presented to the market in excellent condition and benefits from a private entrance. The property is located in a convenient spot with both Town and The Bridge a short drive away while having a handy shop within comfortable walking distance. The spacious accommodation comprises a large open plan lounge/kitchen/diner, two bedrooms and a bathroom. There is a low-maintenance courtyard garden that has a timber cabin with power and lighting, which is ideal for a hobby room or home office. The tarmac driveway to the side of the property provides tandem parking for two small vehicles. This is an ideal property for first-time buyers, anybody looking for a lock-up-and-leave or investor buyers wanting a buy-to-let.