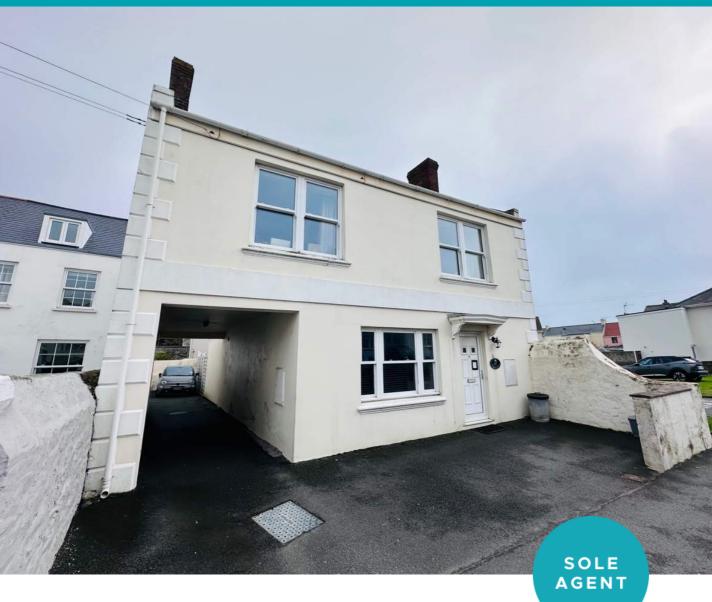

## Vale Road | St Sampson | GY24DH

This modern, ground-floor apartment is presented to the market in excellent condition and benefits from a private entrance. The property is located in a convenient spot with both Town and The Bridge a short drive away while having a handy shop within comfortable walking distance. The spacious accommodation comprises a large open plan lounge/kitchen/diner, two bedrooms and a bathroom. There is a low-maintenance courtyard garden that has a timber cabin with power and lighting, which is ideal for a hobby room or home office. The tarmac driveway to the side of the property provides tandem parking for two small vehicles. This is an ideal property for first-time buyers, anybody looking for a lock-up-and-leave or investor buyers wanting a buy-to-let.

#### **Parking**

The tarmac driveway to the side of the property provides tandem parking for two small vehicles.