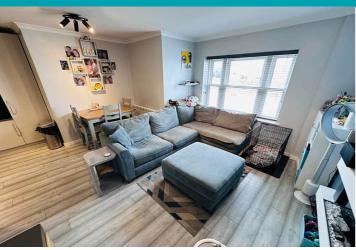

he market in excellent condition and benefits from a private entrance. The property is located in a convenient spot with both Town and The Bridge a short drive away while having a handy shop within comfortable walking distance. The spacious accommodation comprises a large open plan lounge/kitchen/diner, two bedrooms and a bathroom. There is a low-maintenance courtyard garden that has a timber cabin with power and lighting, which is ideal for a hobby room or home office. The tarmac driveway to the side of the property provides tandem parking for two small vehicles. This is an ideal property for first-time buyers, anybody looking for a lock-up-and-leave or investor buyers wanting a buy-to-let.

2 BEDROOMS

1 BATHROOM

1 RECEPTION



£460,000

STATE AGENTS & PROPERTY MANAGERS

## **PHOTOS**

















# **РНОТО**S











## **SPECIFICATIONS**





#### **Entrance Hall**

5.30m x 1.00m (17' 5" x 3' 3")

#### Kitchen/Diner

3.54m x 2.55m (11' 7" x 8' 4")

#### Lounge

5.08m x 4.76m (16' 8" x 15' 7")

#### **Bedroom 1**

3.53m x 2.62m (11' 7" x 8' 7")

#### **Bedroom 2**

3.53m x 2.53m (11' 7" x 8' 4")

#### **Bathroom**

2.06m x 2.08m (6' 9" x 6' 10")

#### Garden

There is a low-maintenance courtyard garden that has a timber cabin with power and lighting, which is ideal for a hobby room or home office.

#### **Parking**

The tarmac driveway to the side of the property provides tandem parking for two small vehicles.

### **PRICE INCLUDES**

Curtains, carpets and light fittings

#### **SPECIAL FEATURES**

- Convenient location
- Ground floor
- Timber cabin
- Spacious ac