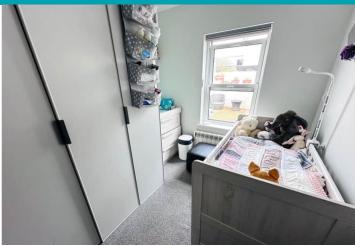

#### **Bedroom 1**

3.53m x 2.62m (11' 7" x 8' 7")

#### **Bedroom 2**

3.53m x 2.53m (11' 7" x 8' 4")