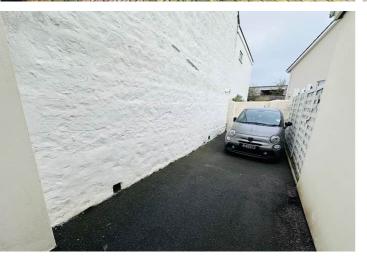

#### **Parking**

The tarmac driveway to the side of the property provides tandem parking for two small vehicles.