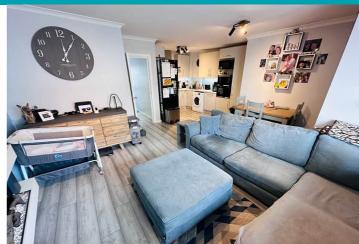

market in excellent condition and benefits from a private entrance. The property is located in a convenient spot with both Town and The Bridge a short drive away while having a handy shop within comfortable walking distance. The spacious accommodation comprises a large open plan lounge/kitchen/diner, two bedrooms and a bathroom. There is a low-maintenance courtyard garden that has a timber cabin with power and lighting, which is ideal for a hobby room or home office. The tarmac driveway to the side of the property provides tandem parking for two small vehicles. This is an ideal property for first-time buyers, anybody looking for a lock-up-and-leave or investor buyers wanting a buy-to-let.

2 BEDROOMS

1 BATHROOM

1 RECEPTION



£460,000

STATE AGENTS & PROPERTY MANAGERS

## **PHOTOS**

















# **РНОТО**S











## **SPECIFICATIONS**





#### **Entrance Hall**

5.30m x 1.00m (17' 5" x 3' 3")

#### Kitchen/Diner

3.54m x 2.55m (11' 7" x 8' 4")

#### Lounge

5.08m x 4.76m (16' 8" x 15' 7")

#### **Bedroom 1**

3.53m x 2.62m (11' 7" x 8' 7")

#### **Bedroom 2**

3.53m x 2.53m (11' 7" x 8' 4")

#### **Bathroom**

2.06m x 2.08m (6' 9" x 6' 10")

#### Garden

There is a low-maintenance courtyard garden that has a timber cabin with power and lighting, which is ideal for a hobby room or home office.

#### **Parking**

The tarmac driveway to the side of the property provides tandem parking for two small vehicles.

### **PRICE INCLUDES**

Curtains, carpets and light fittings

#### **SPECIAL FEATURES**

- Convenient location
- Ground floor
- Timber cabin
- Spacious acco