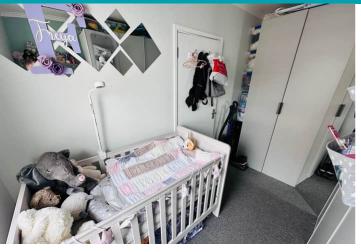

#### **Bedroom 1**

3.53m x 2.62m (11' 7" x 8' 7")

#### **Bedroom 2**

3.53m x 2.53m (11' 7" x 8' 4")