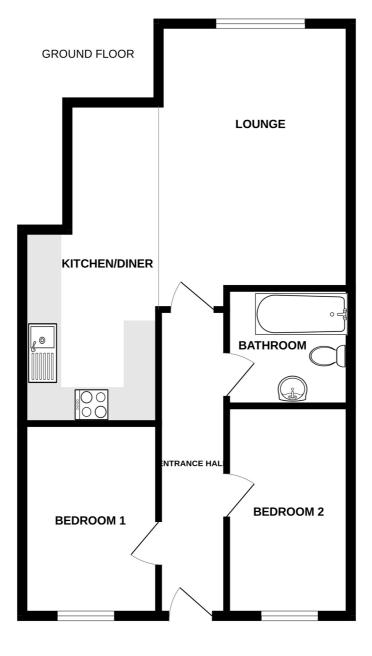

#### **Entrance Hall**

5.30m x 1.00m (17' 5" x 3' 3")

#### Kitchen/Diner

3.54m x 2.55m (11' 7" x 8' 4")

#### Lounge

5.08m x 4.76m (16' 8" x 15' 7")

#### **Bedroom 1**

3.53m x 2.62m (11' 7" x 8' 7")

#### **Bedroom 2**

3.53m x 2.53m (11' 7" x 8' 4")

#### **Bathroom**

2.06m x 2.08m (6' 9" x 6' 10")

### **SCHOOL CATCHMENT**

Vale Primary School and St Sampson High School

KWETO

Whilst every attempt has been made to ensure the accuracy of the floorplan contained here, measurements of doors, windows, rooms and any other items are approximate and no responsibility is taken for any error, omission or mis-statement. This plan is for illustrative purposes only and should be used as such by any prospective purchaser. The services, systems and appliances shown have not been tested and no guarantee as to their orbality or efficiency can be given.