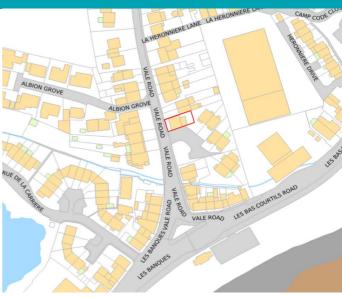

## Vale Road | St Sampson | GY24DH

This modern, ground-floor apartment is presented to the market in excellent condition and benefits from a private entrance. The property is located in a convenient spot with both Town and The Bridge a short drive away while having a handy shop within comfortable walking distance. The spacious accommodation comprises a large open plan lounge/kitchen/diner, two bedrooms and a bathroom. There is a low-maintenance courtyard garden that has a timber cabin with power and lighting, which is ideal for a hobby room or home office. The tarmac driveway to the side of the property provides tandem parking for two small vehicles. This is an ideal property for first-time buyers, anybody looking for a lock-up-and-leave or investor buyers wanting a buy-to-let.