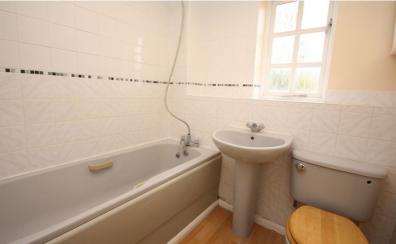

### Bathroom

Frosted window to front aspect. Three piece suite comprising panel bath with mixer tap and shower attachment.

Pedestal wash hand basin and low level wc. Ceramic tiling to splash back areas.

Radiator. Shaver point.