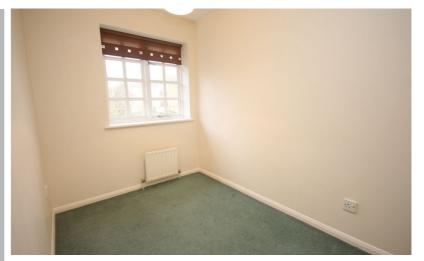

#### Bedroom Two

9' 6" x 6' 2" (2.90m x 1.88m) Window to front aspect. Built-in single wardrobe. TV point. Radiator.