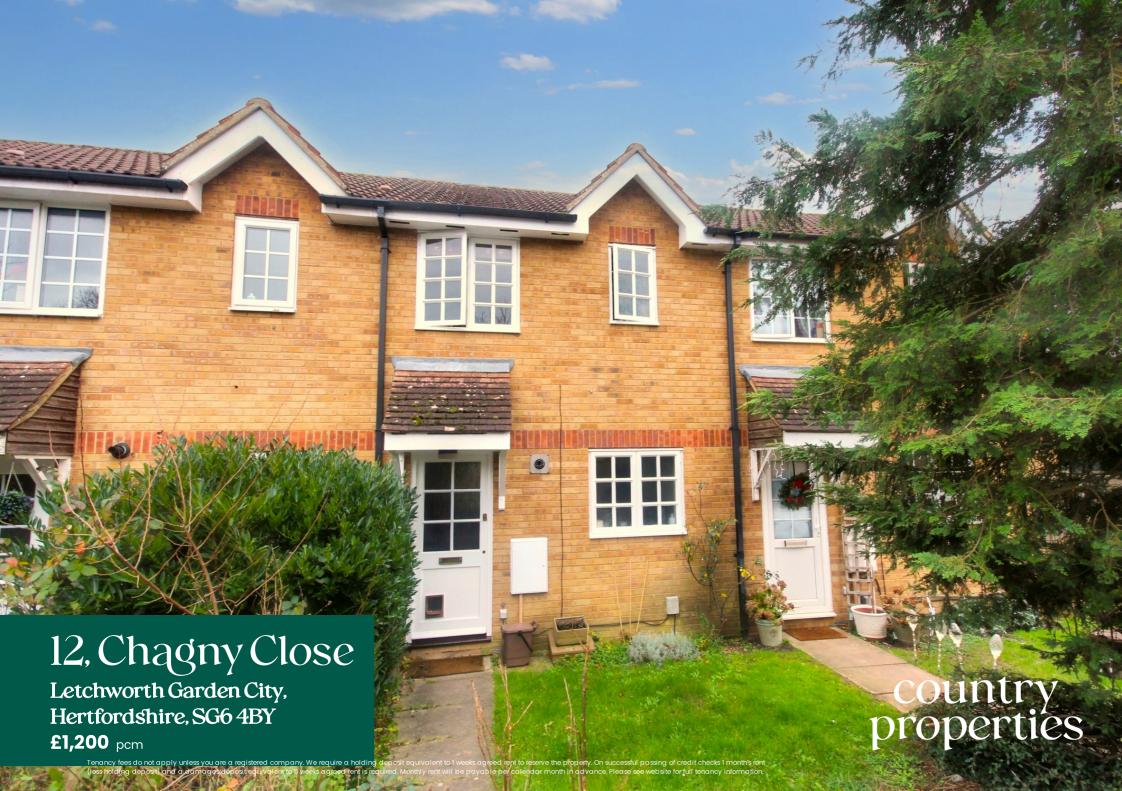

Two bedroom middle terrace home situated within easy reach of the town centre and railway station. Fitted kitchen with appliances and 15ft lounge/diner with patio doors overlooking garden. Bedrooms with built-in storage. Gas central heating and small rear garden. No smokers or pets, unfurnished and available January 2025.