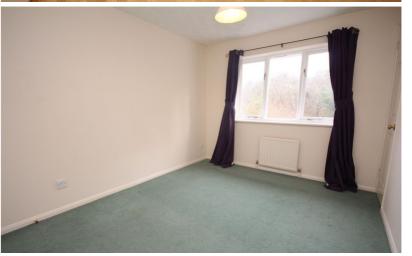

#### Bedroom One

11' 3" x 9' 3" (3.43m x 2.82m)

Double glazed window to re

Double glazed window to rear aspect. Over-stairs cupboard. Built-in double wardrobe. TV point. Radiator.

#### Bedroom Two

9' 6" x 6' 2" (2.90m x 1.88m) Window to front aspect. Built-in single wardrobe. TV point. Radiator.