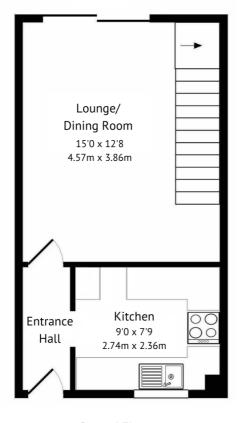

## **Ground Floor**

#### Kitchen

9' x 7' 9" (2.74m x 2.36m)

Window to front aspect. Matching units to base and eye level. Ceramic tiling to splash back areas. Acrylic sink with mixer tap. Electric cooker, fridge freezer and washing machine. Laminate flooring. Wall mounted gas central heating boiler.

# Lounge/Dining Room

15' x 12' 8" (4.57m x 3.86m)

Double glazed patio doors to rear aspect overlooking garden. Stairs to first floor. Laminate flooring. Radiator. TV point.

Ground Floor

First Floor

This floor plan is for illustrative purposes only. It is not drawn to scale. Any measurements openings and orientations are approximate. No details are guaranteed, they cannot be relied upon for any purpose and they do not form part of any agreement. No liability is taken for any error, omission or misstatement. A party must rely upon its own inspection(s).