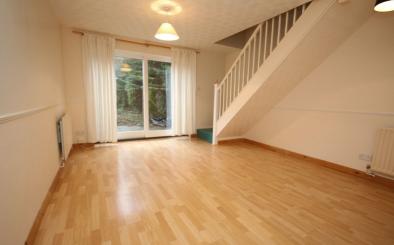

# Lounge/Dining Room

15' x 12' 8" (4.57m x 3.86m)

Double glazed patio doors to rear aspect overlooking garden. Stairs to first floor. Laminate flooring. Radiator. TV point.