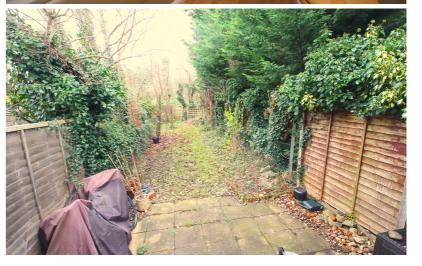

# Rear Garden

Small paved patio area. Remainder laid to lawn and enclosed by hedging and fencing.

Energy Efficiency Rating

| Very energy efficient - lower running costs (02-) | A (81-91) | B (93-89) | C (55-88) | D (33-54) | E (33-54)