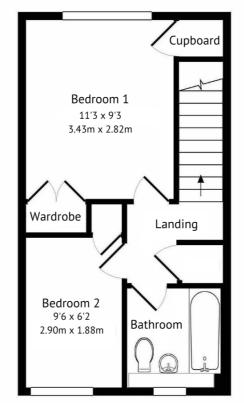

## First Floor

# Landing

Access to loft space. Airing cupboard with hot water cylinder and storage. Doors to:

#### Bedroom One

11' 3" x 9' 3" (3.43m x 2.82m)

Double glazed window to re

Double glazed window to rear aspect. Over-stairs cupboard. Built-in double wardrobe. TV point. Radiator.

#### Bedroom Two

9' 6" x 6' 2" (2.90m x 1.88m) Window to front aspect. Built-in single wardrobe. TV point. Radiator.

### Bathroom

Frosted window to front aspect. Three piece suite comprising panel bath with mixer tap and shower attachment.

Pedestal wash hand basin and low level wc. Ceramic tiling to splash back areas.

Ground Floor

First Floor

This floor plan is for illustrative purposes only. It is not drawn to scale. Any measurements openings and orientations are approximate. No details are guaranteed, they cannot be relied upon for any purpose and they do not form part of any agreement. No liability is taken for any error, omission or misstatement. A party must rely upon its own inspection(s).