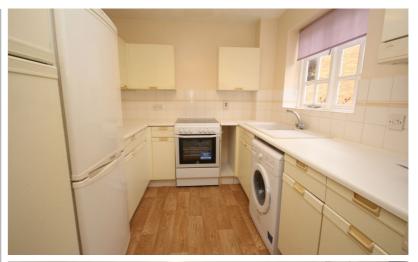

#### Kitchen

9' x 7' 9" (2.74m x 2.36m)

Window to front aspect. Matching units to base and eye level. Ceramic tiling to splash back areas. Acrylic sink with mixer tap. Electric cooker, fridge freezer and washing machine. Laminate flooring. Wall mounted gas central heating boiler.