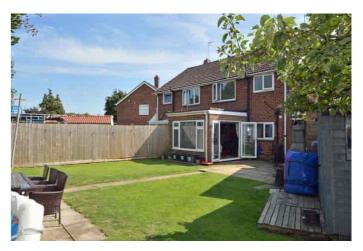

#### Description

Situated within a generous plot is this modern, 3 bedroom, semi detached home, ideal for growing families. The living accommodation, which is extended on the ground floor, includes a reception hall, light and airy living room with feature fireplace, and a kitchen/dining/family room with a range of modern units, door to the lean-to utility area and double glazed doors opening to the rear garden. Upstairs, there are 3 bedrooms and a family bathroom with a modern white suite. To the front of the property, there is a gravelled frontage providing off-road parking and a shared driveway leading to the garage. The good size rear garden is enclosed by timber fencing, and laid mainly to lawn with a patio area and outside insulated timber shed/bar with power/lighting. Further benefits include gas central heating and majority double glazing.