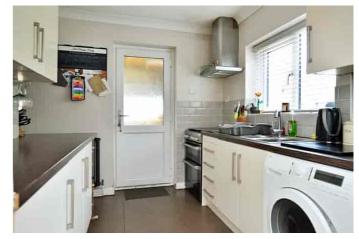

#### Description

Situated within a generous plot is this modern, 3 bedroom, semi detached home, ideal for growing families. The living accommodation, which is extended on the ground floor, includes a reception hall, light and airy living room with feature fireplace, and a kitchen/dining/family room with a range of modern units, door to the lean-to utility area and double glazed doors opening to the rear garden. Upstairs, there are 3 bedrooms and a family bathroom with a modern white suite. To the front of the property, there is a gravelled frontage providing off-road parking and a shared driveway leading to the garage. The good size rear garden is enclosed by timber fencing, and laid mainly to lawn with a patio area and outside insulated timber shed/bar with power/lighting. Further benefits include gas central heating and majority double glazing.