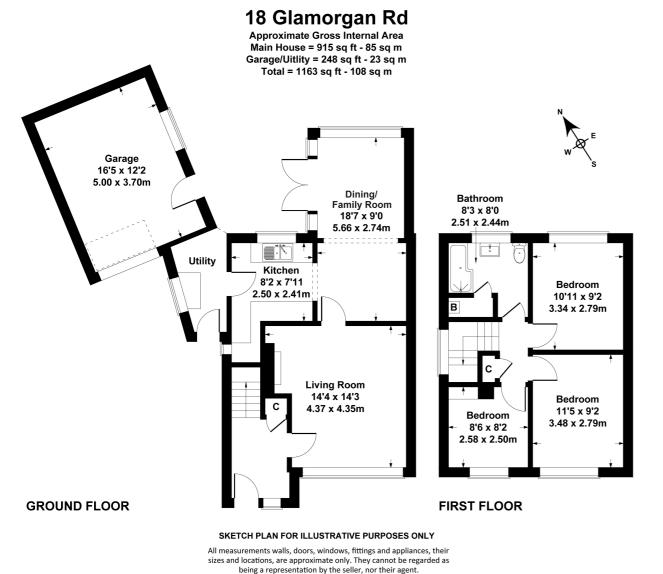

#### Description

Situated within a generous plot is this modern, 3 bedroom, semi detached home, ideal for growing families. The living accommodation, which is extended on the ground floor, includes a reception hall, light and airy living room with feature fireplace, and a kitchen/dining/family room with a range of modern units, door to the lean-to utility area and double glazed doors opening to the rear garden. Upstairs, there are 3 bedrooms and a family bathroom with a modern white suite. To the front of the property, there is a gravelled frontage providing off-road parking and a shared driveway leading to the garage. The good size rear garden is enclosed by timber fencing, and laid mainly to lawn with a patio area and outside insulated timber shed/bar with power/lighting. Further benefits include gas central heating and majority double glazing.