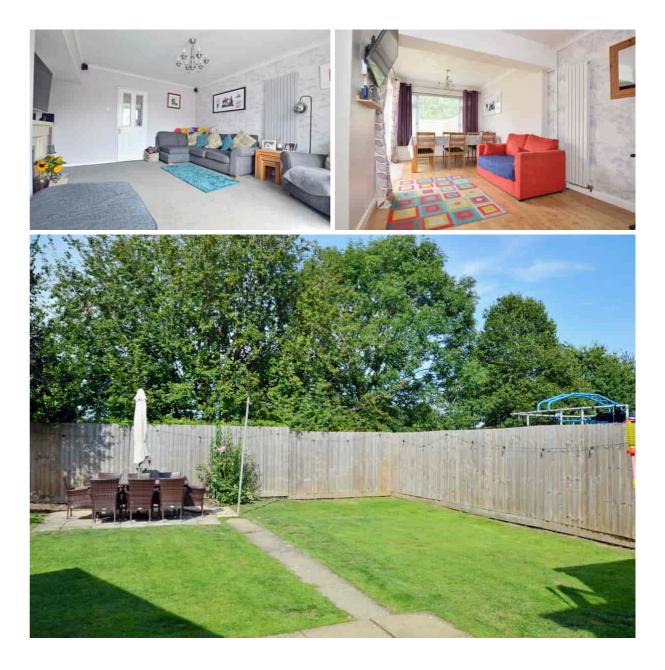

## Hatherley Glamorgan Road, Cheltenham, GL51 3JF £389,950 Freehold

A modern 3 bedroom, semi detached, family house, situated within this cul-de-sac location close to good local amenities and schools.

GOOD SIZE GARDEN • living room • kitchen/dining /family room • 3 bedrooms • bathroom • garage • off road parking • gas central heating • popular location

#### Description

Situated within a generous plot is this modern, 3 bedroom, semi detached home, ideal for growing families. The living accommodation, which is extended on the ground floor, includes a reception hall, light and airy living room with feature fireplace, and a kitchen/dining/family room with a range of modern units, door to the lean-to utility area and double glazed doors opening to the rear garden. Upstairs, there are 3 bedrooms and a family bathroom with a modern white suite. To the front of the property, there is a gravelled frontage providing off-road parking and a shared driveway leading to the garage. The good size rear garden is enclosed by timber fencing, and laid mainly to lawn with a patio area and outside insulated timber shed/bar with power/lighting. Further benefits include gas central heating and majority double glazing.