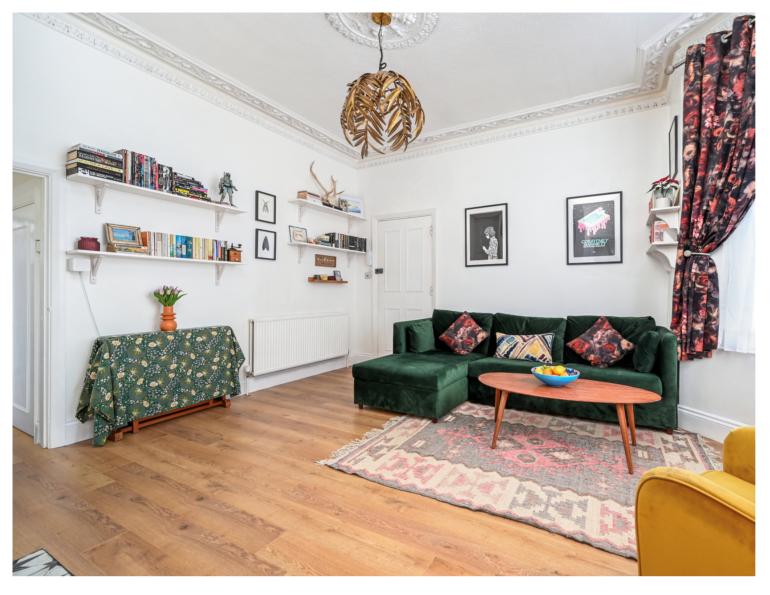

Upon entry, the timeless elegance of period features such as ornate coving, high ceilings and expansive bay windows greet you, filling the space with natural light. The flat seamlessly combines classic charm with contemporary comfort, providing a welcoming atmosphere. The spacious bedroom offers a tranquil retreat with stunning views of The Downs through the large double-glazed windows, complemented by a walk-in wardrobe and additional storage solutions in the hallway. The kitchen is designed for both functionality and style, equipped with modern units, integrated appliances and dedicated space for essential appliances. Outside, the south-west facing rear garden provides an idyllic sun-trap for relaxation or al fresco dining, while the outbuilding offers additional convenience and versatility. Whether used as a utility room, home office or gym, it adds value to the residence.