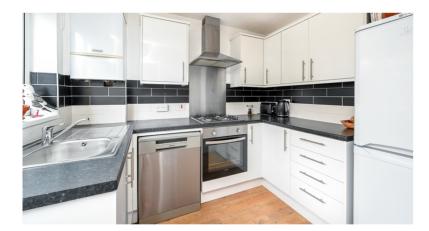

Upon entry, the timeless elegance of period features such as ornate coving, high ceilings and expansive bay windows greet you, filling the space with natural light. The flat seamlessly combines classic charm with contemporary comfort, providing a welcoming atmosphere. The spacious bedroom offers a tranquil retreat with stunning views of The Downs through the large double-glazed windows, complemented by a walk-in wardrobe and additional storage solutions in the hallway. The kitchen is designed for both functionality and style, equipped with modern units, integrated appliances and dedicated space for essential appliances. Outside, the south-west facing rear garden provides an idyllic sun-trap for relaxation or al fresco dining, while the outbuilding offers additional convenience and versatility. Whether used as a utility room, home office or gym, it adds value to the residence.