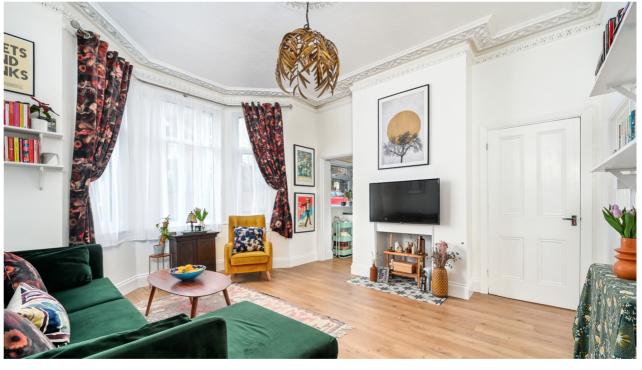

Upon entry, the timeless elegance of period features such as ornate coving, high ceilings and expansive bay windows greet you, filling the space with natural light. The flat seamlessly combines classic charm with contemporary comfort, providing a welcoming atmosphere. The spacious bedroom offers a tranquil retreat with stunning views of The Downs through the large double-glazed windows, complemented by a walk-in wardrobe and additional storage solutions in the hallway. The kitchen is designed for both functionality and style, equipped with modern units, integrated appliances and dedicated space for essential appliances. Outside, the south-west facing rear garden provides an idyllic sun-trap for relaxation or al fresco dining, while the outbuilding offers additional convenience and versatility. Whether used as a utility room, home office or gym, it adds value to the residence.

This property combines the charm of its Victorian heritage with modern amenities, making it a desirable place to call home.

- GROUND FLOOR
- COURTYARD GARDEN
- 1 LARGE BEDROOM WITH VIEWS
- GARAGE
- GAS FIRED CENTRAL HEATING
- DOUBLE GLAZING THROUGHOUT
- COMMUTER FRIENDLY
- EXCELLENT DECORATIVE ORDER
- PERIOD FEATURES