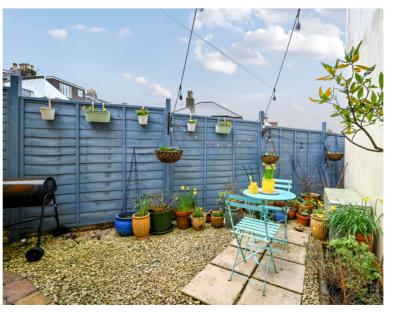

Upon entry, the timeless elegance of period features such as ornate coving, high ceilings and expansive bay windows greet you, filling the space with natural light. The flat seamlessly combines classic charm with contemporary comfort, providing a welcoming atmosphere. The spacious bedroom offers a tranquil retreat with stunning views of The Downs through the large double-glazed windows, complemented by a walk-in wardrobe and additional storage solutions in the hallway. The kitchen is designed for both functionality and style, equipped with modern units, integrated appliances and dedicated space for essential appliances. Outside, the south-west facing rear garden provides an idyllic sun-trap for relaxation or al fresco dining, while the outbuilding offers additional convenience and versatility. Whether used as a utility room, home office or gym, it adds value to the residence.