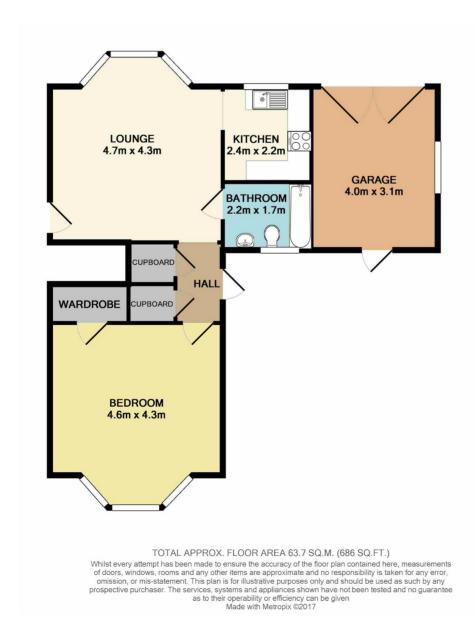

Upon entry, the timeless elegance of period features such as ornate coving, high ceilings and expansive bay windows greet you, filling the space with natural light. The flat seamlessly combines classic charm with contemporary comfort, providing a welcoming atmosphere. The spacious bedroom offers a tranquil retreat with stunning views of The Downs through the large double-glazed windows, complemented by a walk-in wardrobe and additional storage solutions in the hallway. The kitchen is designed for both functionality and style, equipped with modern units, integrated appliances and dedicated space for essential appliances. Outside, the south-west facing rear garden provides an idyllic sun-trap for relaxation or al fresco dining, while the outbuilding offers additional convenience and versatility. Whether used as a utility room, home office or gym, it adds value to the residence.