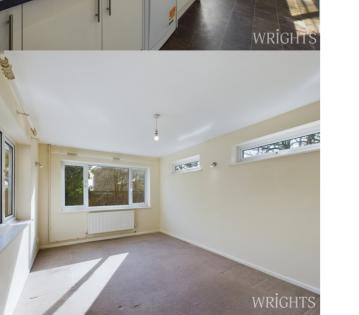

### **LOUNGE / DINING ROOM**

3.11m x 3.95m (10' 2" x 13' 0") A triple aspect lounge benefitting from plenty of natural light overlooking the gardens, carpet flooring and gas radiator.

#### **KITCHEN**

 $1.95 \,\mathrm{m} \times 5.24 \,\mathrm{m}$  (6' 5" x 17' 2") Matching base and wall units with tiled backslash. Fitted items include a gas hob and electric oven while there is space and plumbing for a washing machine, dishwasher, fridge freezer and tumble dryer. UPVC window to the side aspect, vinyl flooring and UPVC door leading out to the gardens.