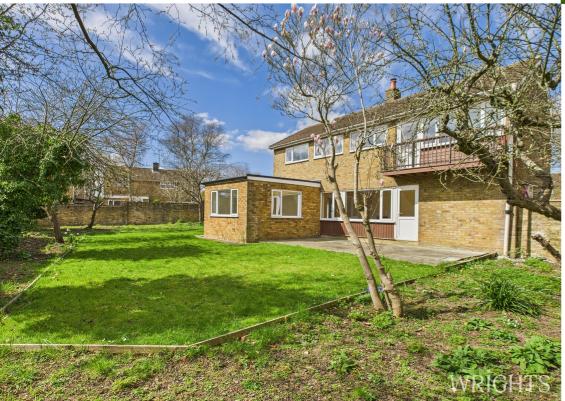

The exterior offers access to the integral garage and driveway parking for two cars while the gardens to the rear offer a Southerly facing space with patio areas adjacent to the side and rear of the property and a large area laid to lawn.

## **GARDENS**

A large Southerly facing secluded garden with patio areas adjacent to the side and rear of the property, large area laid to lawn with mature fruit trees to the borders. Boundaries are a mix of fencing and brick built walls.