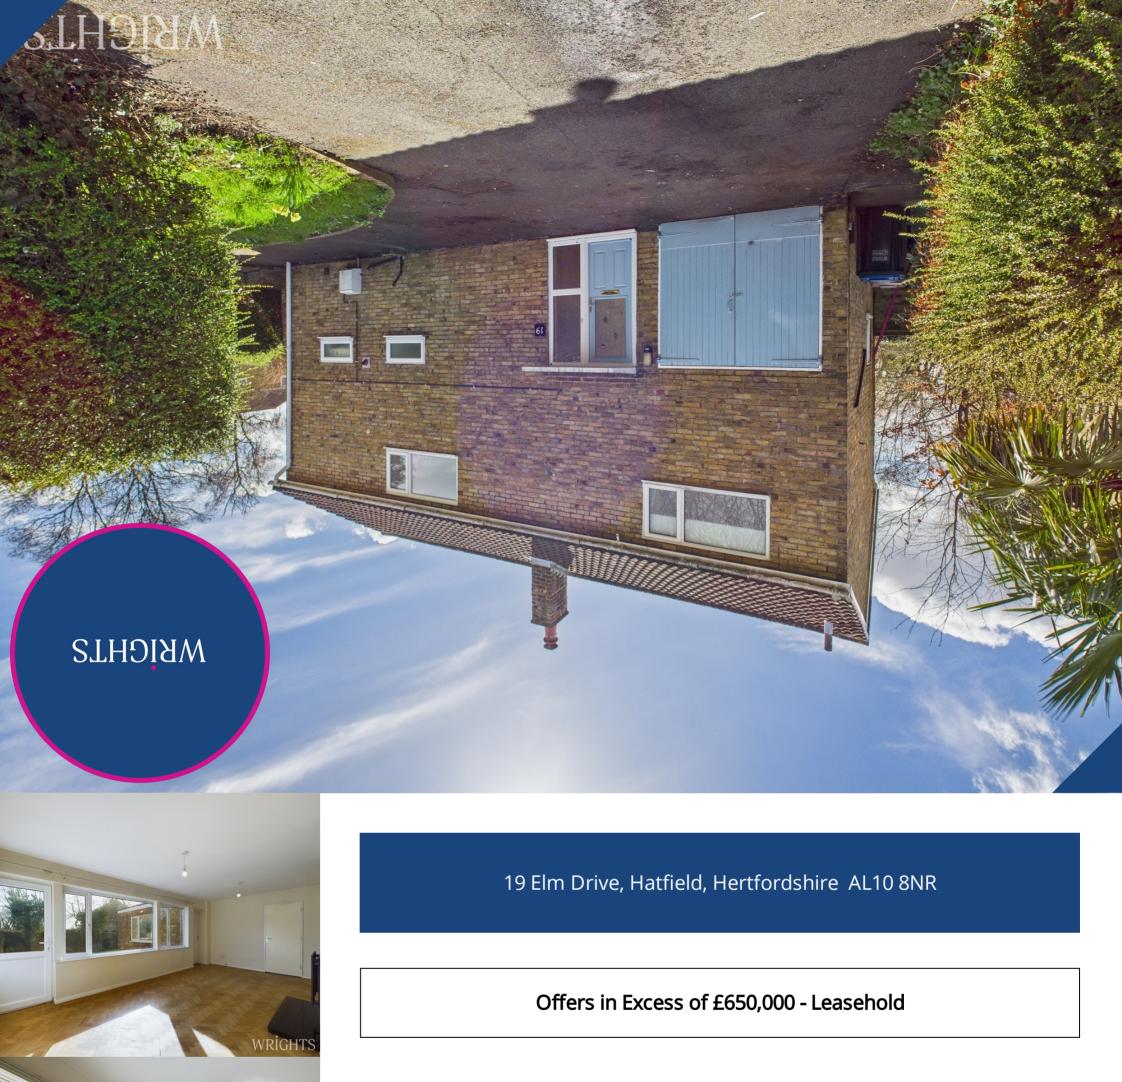

## **Property Summary**

Wrights are delighted to bring to market CHAIN FREE an Extended Four Bedroom, Two Reception, Detached family home with Integral Garage and Driveway for several cars. Ideally located in the popular Birds and Trees area of Hatfield providing easy access to Hatfield Town Centre, A1(M) and several schools.

The exterior offers access to the integral garage and driveway parking for two cars while the gardens to the rear offer a Southerly facing space with patio areas adjacent to the side and rear of the property and a large area laid to lawn.