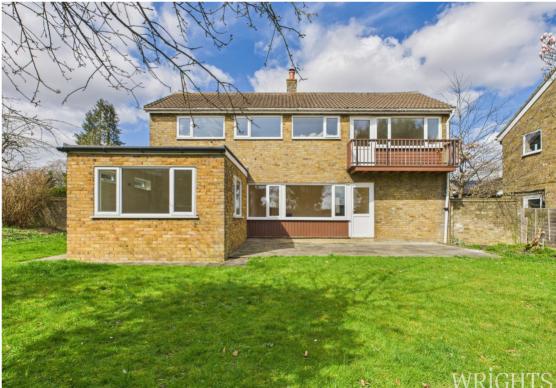

The exterior offers access to the integral garage and driveway parking for two cars while the gardens to the rear offer a Southerly facing space with patio areas adjacent to the side and rear of the property and a large area laid to lawn.

#### **BEDROOM ONE**

3.42m x 3.44m (11' 3" x 11' 3") A well proportioned bedroom that can easily accommodate a double bed, carpet flooring, gas radiator and large UPVC window and doorway leading out to a balcony overlooking the gardens.

## **GARDENS**

A large Southerly facing secluded garden with patio areas adjacent to the side and rear of the property, large area laid to lawn with mature fruit trees to the borders. Boundaries are a mix of fencing and brick built walls.