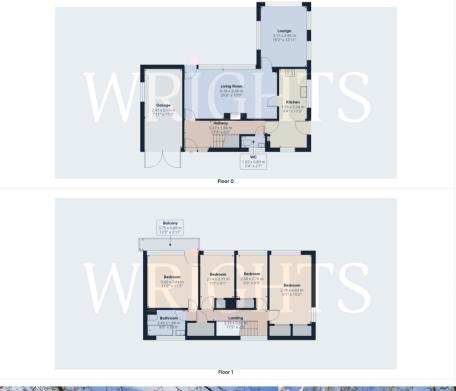

The ground floor accommodation comprises of a welcoming entrance hallway, well proportioned living room with feature fireplace, spacious lounge, fitted kitchen and ground floor W/C.

The first floor consists of four bedrooms and a family bathroom. The master further benefits from its own private balcony while the other three bedrooms all come with fitted wardrobes. The bathroom is a three piece suite with a side panelled bath, pedestal hand wash basin and W/C.

#### **HALLWAY**

 $1.84 \text{m} \times 5.27 \text{m}$  (6' 0" x 17' 3") A spacious entrance hallway with parquet flooring, gas radiator and frosted windows providing plenty of natural light. Doors to ground floor accommodation and stairs to the first floor.

#### LIVING ROOM

 $3.28 \text{m} \times 6.10 \text{m} (10' 9" \times 20' 0")$  A well proportioned room, benefits include parquet flooring, a feature fireplace and UPVC window and doors leading out to the gardens. Provides access to the kitchen and lounge.

### **LOUNGE / DINING ROOM**

3.11m x 3.95m (10' 2" x 13' 0") A triple aspect lounge benefitting from plenty of natural light overlooking the gardens, carpet flooring and gas radiator.

#### **KITCHEN**

 $1.95 \,\mathrm{m} \times 5.24 \,\mathrm{m}$  (6' 5" x 17' 2") Matching base and wall units with tiled backslash. Fitted items include a gas hob and electric oven while there is space and plumbing for a washing machine, dishwasher, fridge freezer and tumble dryer. UPVC window to the side aspect, vinyl flooring and UPVC door leading out to the gardens.

## **GROUND FLOOR W/C**

 $0.80 \text{m} \times 1.63 \text{m}$  (2' 7" x 5' 4") Low level W/c and hand wash basin, tiled flooring and frosted UPVC window.

## **LANDING**

 $0.82 \text{m} \times 5.33 \text{m}$  (2' 8" x 17' 6") Carpet flooring, large UPVC window to the front aspect and doors leading to;

#### **BEDROOM ONE**

3.42m x 3.44m (11' 3" x 11' 3") A well proportioned bedroom that can easily accommodate a double bed, carpet flooring, gas radiator and large UPVC window and doorway leading out to a balcony overlooking the gardens.

#### **BEDROOM TWO**

 $2.78m \times 4.63m (9' 1" \times 15' 2")$  A dual aspect double bedroom with built in wardrobes, carpet flooring, gas radiator and UPVC windows.

#### **BEDROOM THREE**

2.08m x 2.76m (6' 10" x 9' 1") A well proportioned single bedroom with built in wardrobes, carpet flooring, gas radiator and UPVC window to the rear aspect.

#### **BEDROOM FOUR**

2.14m x 2.77m (7' 0" x 9' 1") A single bedroom with built in wardrobes, carpet flooring, gas radiator and UPVC window to the rear aspect.

#### **FAMILY BATHROOM**

1.80m x 2.45m (5' 11" x 8' 0") Partially tiled three piece suite comprising of a side panelled bath with shower over, pedestal hand wash basin and W/C. Vinyl flooring, gas radiator and frosted UPVC window to the front aspect.

## **INTEGRAL GARAGE**

2.41m x 5.19m (7' 11" x 17' 0") Double doors leading to the garage. Lights and electric sockets with window to side aspect.