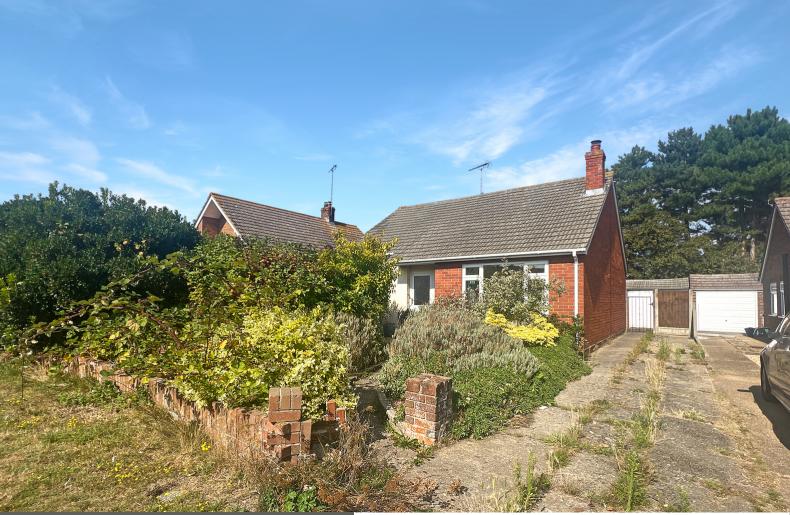

## 60 Red Barn Road, Brightlingsea, Colchester, Essex. CO7 0SJ.

Offered with no onward chain is this detached bungalow sitting in a wonderful plot and offering plenty of potential. In need of modernisation this two bedroom home also offers bathroom, living room, kitchen, garage, excellent gardens and ample parking. Situated within easy reach of good local amenities, schools, bus routes and simple access to Brightlingsea town. Please call to view

#### **Rear Garden**

A generous garden with mature trees, shrubs and plants, patio area, greenhouse, gated side access, enclosed by ferncing, access to garage.

#### Garage

Detached brick built garage with up and over door to front.

#### Front Garden and Parking

Front garden is mature with various shrubs and plants, driveway to side.