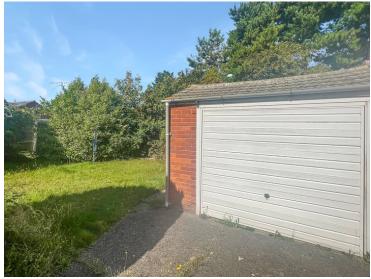

#### Garage

Detached brick built garage with up and over door to front.

#### Front Garden and Parking

Front garden is mature with various shrubs and plants, driveway to side.