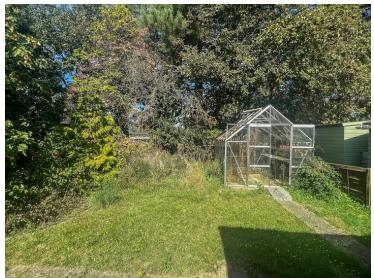

#### **Rear Garden**

A generous garden with mature trees, shrubs and plants, patio area, greenhouse, gated side access, enclosed by ferncing, access to garage.