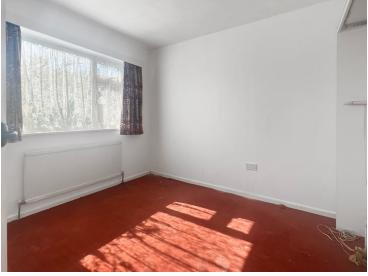

#### **Bedroom**

12' 5" x 11' 0" (3.78m x 3.35m) Window to rear, radiator, fitted cupboards.

#### **Bedroom**

11' 1" x 9' 6" (3.38m x 2.90m) Window to front, radiator.