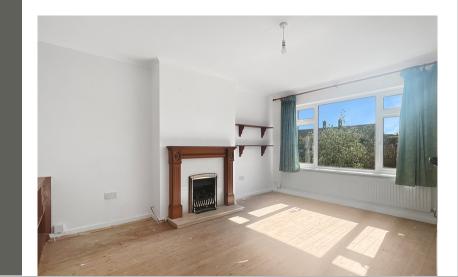

#### Lounge

15' 10" x 12' 0" (4.83m x 3.66m) Window to front, radiator, gas fire place, radiator.