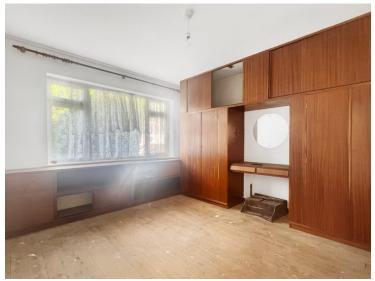

#### Lounge

15' 10" x 12' 0" (4.83m x 3.66m) Window to front, radiator, gas fire place, radiator.

#### **Bedroom**

12' 5" x 11' 0" (3.78m x 3.35m) Window to rear, radiator, fitted cupboards.

#### **Bedroom**

11' 1" x 9' 6" (3.38m x 2.90m) Window to front, radiator.