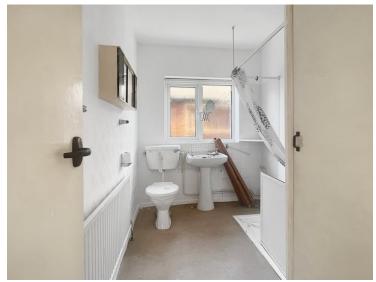

#### Bathroom

Obscure window to side, radiator, WC, wash hand basin, mobility shower.