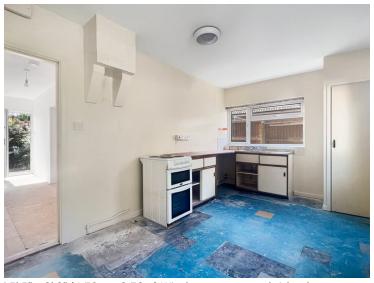

#### Kitchen/Diner

15' 5" x 9' 2" (4.70m x 2.79m) Windows to rear and side, door to rear, radiator, fitted cupboards and worktops, fitted sink, spaces for appliances, fitted cupboard.