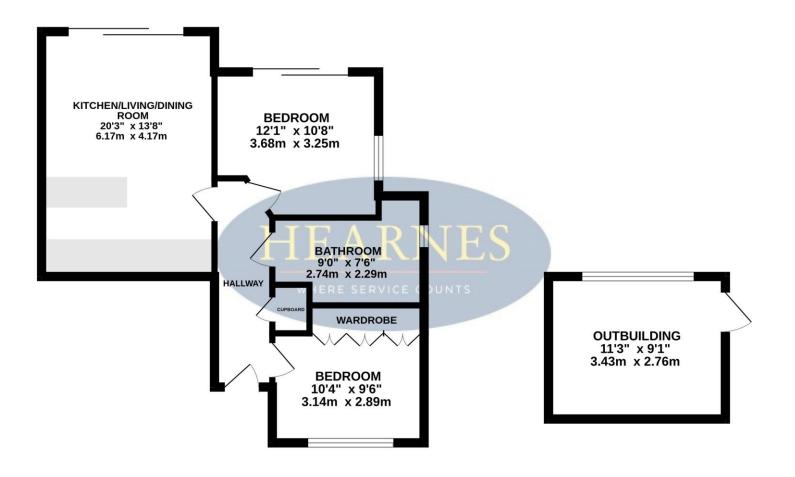

## GROUND FLOOR 667 sq.ft. (62.0 sq.m.) approx.

TOTAL FLOOR AREA : 700sq.ft. (65.0 sq.m.) approx.

Whilst every attempt has been made to ensure the accuracy of the floorplan contained here, measurements of doors, windows, rooms and any other items are approximate and no responsibility is taken for any error, omission or mis-statement. This plan is for illustrative purposes only and should be used as such by any prospective purchaser. The services, systems and appliances shown have not been tested and no guarantee as to their operability or efficiency can be given. Made with Metropix @2025