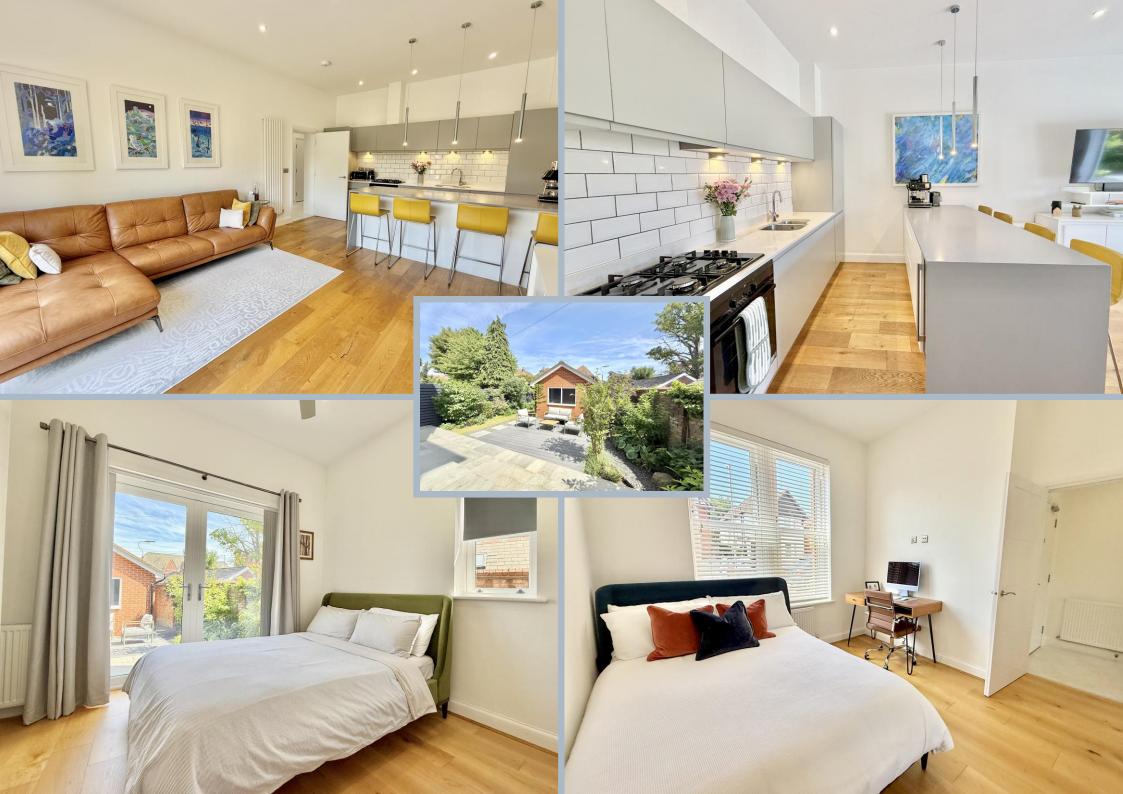

The development is accessed via a secure entry phone system with a superbly maintained communal hallway leading to the entrance of the apartment. On entering the property a welcoming entrance hall leads into a beautifully appointed, open plan kitchen/living room with doors leading directly onto a private garden. The luxury kitchen offers a comprehensive range of floor and wall mounted units finished with a matching work surface and selection of integrated appliances.

The property's two bedrooms are double in size with one benefitting from fitted wardrobes whilst the accommodation is complete with a high specification bathroom comprising fully tiled walls, a WC, wash hand basin and bath with shower over.

Externally the property benefits from a private rear garden being laid to lawn with a selection of flower and shrub borders along with a raised patio and further decked seating area. The property is conveyed with residents parking.