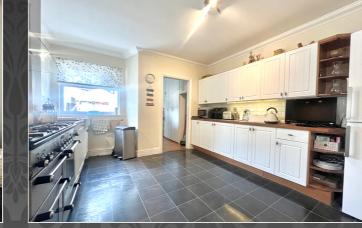

#### Kitchen/diner

17' 10" x 11' 10" (5.44m x 3.61m)

Double glazed window to side and rear. Range of base units with cupboards and drawers. Solid wood worktops. Butler style sink. Range cooker included. Laminate flooring. Radiator.