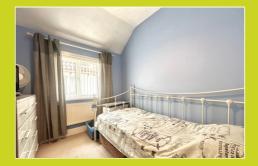

#### Bedroom Two

8' 10" x 7' 8" (2.69m x 2.33m)

Double glazed window to side. Carpet. Radiator.

#### **Bedroom Three**

10' 4" x 10' 1" (3.16m x 3.08m)

Double glazed window to rear. Radiator. Carpet.