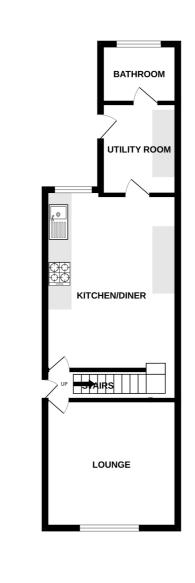

#### The above floor plans are not to scale and are shown for indication purposes only.

BEDROOM BEDROOM LANDING BEDROOM

1ST FLOOR 357 sq.ft. (33.2 sq.m.) approx.

TOTAL FLOOR AREA : 804 sq.ft. (74.7 sq.m.) approx een made to ensure the accuracy of the floorplan co and any other items are approximate and no respon nt. This plan is for illustrative purposes only and sho icy can be giv or efficient

#### **Front Garden**

Hard standing providing off road parking.

**Entrance Door** 

Double glazed door leading to:

Hallway

Stairs leading to first floor.

#### Lounge

11' 11" x 11' 9" (3.62m x 3.58m) Double glazed window to front. Coved ceiling. Tiled open feature fireplace. Radiator.

#### Kitchen/diner

17' 10" x 11' 10" (5.44m x 3.61m)

Double glazed window to side and rear. Range of base units with cupboards and drawers. Solid wood worktops. Butler style sink. Range cooker included. Laminate flooring. Radiator.

#### Utility

Double glazed window to side. Double glazed door to side. Space for washing machine. Door leading to bathroom.

#### Bathroom

7' 6" x 8' 8" (2.28m x 2.63m)

Double glazed window to rear. Panel bath. Pedestal wash basin. Low level WC. Storage cupboard. Radiator. Boiler. Shower cubicle.