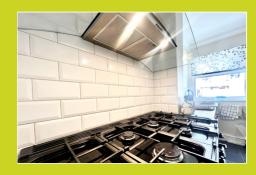

#### Kitchen/diner

17' 10" x 11' 10" (5.44m x 3.61m)

Double glazed window to side and rear. Range of base units with cupboards and drawers. Solid wood worktops. Butler style sink. Range cooker included. Laminate flooring. Radiator.