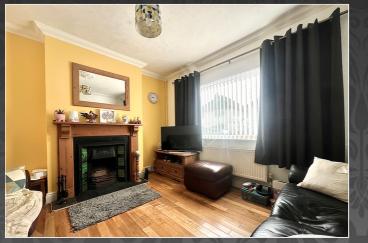

#### Lounge

11' 11" x 11' 9" (3.62m x 3.58m) Double glazed window to front. Coved ceiling. Tiled open feature fireplace. Radiator.