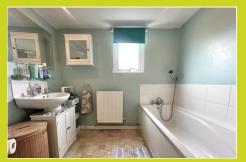

#### Bathroom

7' 6" x 8' 8" (2.28m x 2.63m)

Double glazed window to rear. Panel bath. Pedestal wash basin. Low level WC. Storage cupboard. Radiator. Boiler. Shower cubicle.