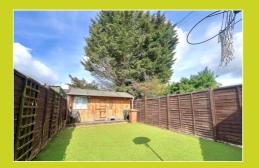

#### **Rear Garden**

16' 5" x 39' 4" (5.00m x 12.00m) Artificial grass. Panel fencing to sides. Patio area. Outbuilding/Shed to bottom aspect of garden.