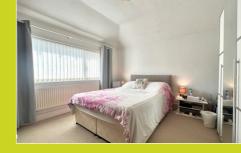

#### Bedroom One

11' 11" x 11' 6" (3.64m x 3.51m)

Double glazed window to front. Storage cupboard. Carpet. Radiator.