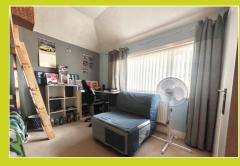

#### Bedroom Two

8' 10" x 7' 8" (2.69m x 2.33m)

Double glazed window to side. Carpet. Radiator.

#### **Bedroom Three**

10' 4" x 10' 1" (3.16m x 3.08m)

Double glazed window to rear. Radiator. Carpet.