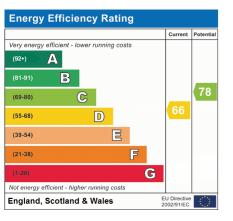

Bedrooms: 3 Receptions: 3 Council Tax: Band C Council Tax: Rate 2268.73 Parking Types: Driveway. Garage. Heating Sources: Gas Central. Electricity Supply: Mains Supply. EPC Rating: D (66) Water Supply: Mains Supply. Sewerage: Mains Supply. Broadband Connection Types: ADSL. Accessibility Types: Lateral living. Not suitable for wheelchair users.