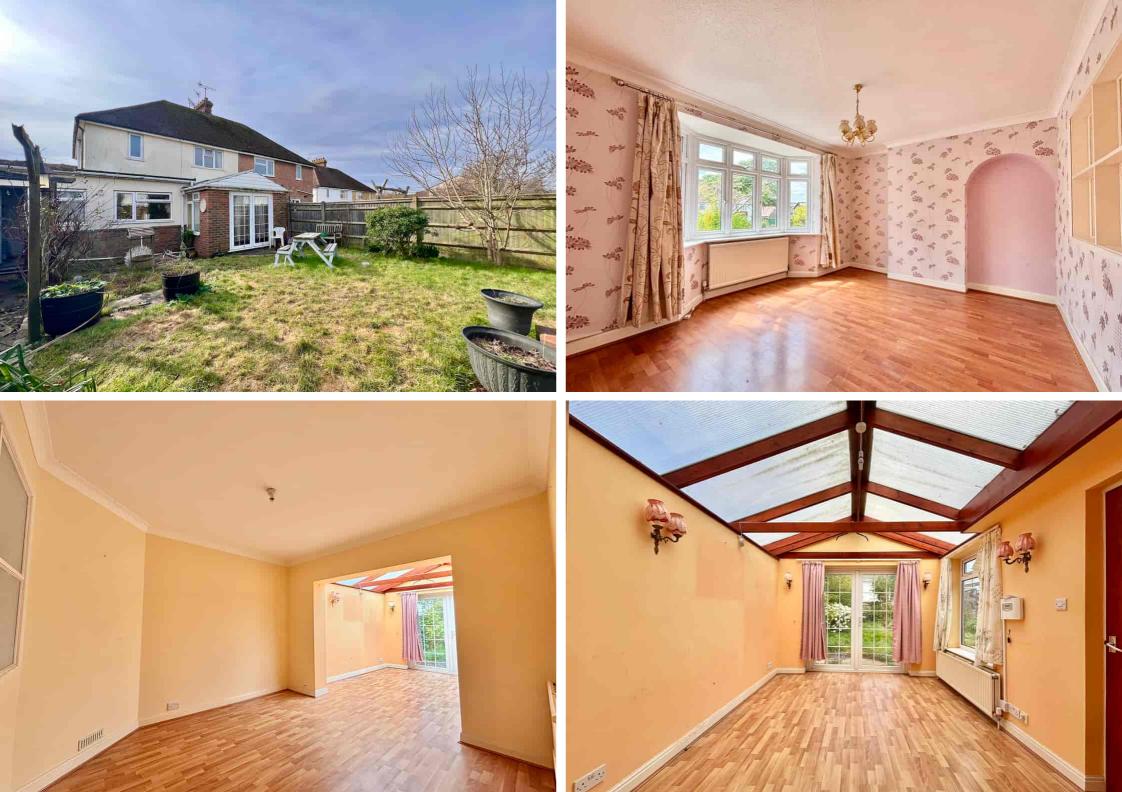

34 St James Avenue, Bexhill-on-Sea, East Sussex, TN40 2DW Substantial Family Home For Sale In A Sought After Residential Location £350,000 - Freehold

Property Café are delighted to present to the market this substantial & extended three bedroom semidetached house for sale positioned in a sought after residential location of Bexhill. Accommodation and benefits include; An entrance porch giving access into a spacious hallway; Separate lounge to the front of the house; Dining room leading through to an extension boasting a generous sun room overlooking and offering French doors to the garden; Extended kitchen with ample cupboard & worktop space; Separate utility room; Ground floor WC; The 1st floor comprises of three well proportioned bedrooms and a family bathroom consisting of a corner bath, separate shower cubicle, wash basin & WC. Externally the house offers a generous rear garden, garage which can also be accessed via the utility room and off-road parking. The property is brought to the market having been well maintained after being in the family for several decades, although there is scope and potential to modernise and improve, gas central heated, double glazed and is to be sold with no onward chain. We recommend you view at your earliest convenience.

- Extended Three Bedroom Semi-Detached Family Home For Sale
  - Garage & Off-Road Parking
    - Separate Utility Room
  - Spacious Diner & Additional Sun Room
    - Generous Rear Garden

- Potential & Scope To Improve
- Sought After Residential Location
- Gas Central Heating & Double Glazed
  - Sold With No Onward Chain
  - Viewing Highly Recommended