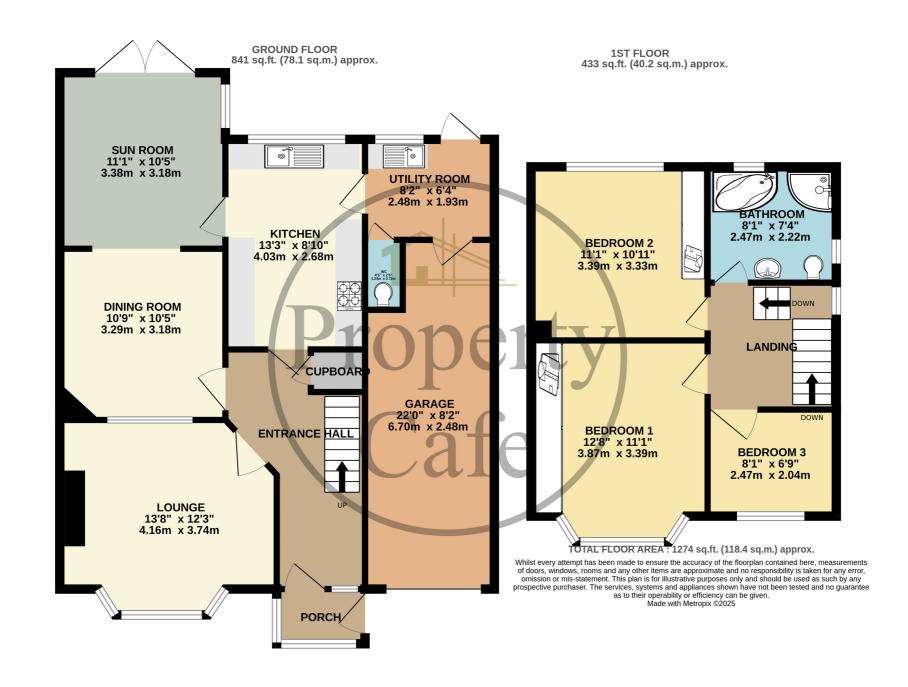

34 St James Avenue, Bexhill-on-Sea, East Sussex, TN40 2DW Substantial Family Home For Sale In A Sought After Residential Location £350,000 - Freehold

Property Café are delighted to present to the market this substantial & extended three bedroom semidetached house for sale positioned in a sought after residential location of Bexhill. Accommodation and benefits include; An entrance porch giving access into a spacious hallway; Separate lounge to the front of the house; Dining room leading through to an extension boasting a generous sun room overlooking and offering French doors to the garden; Extended kitchen with ample cupboard & worktop space; Separate utility room; Ground floor WC; The 1st floor comprises of three well proportioned bedrooms and a family bathroom consisting of a corner bath, separate shower cubicle, wash basin & WC. Externally the house offers a generous rear garden, garage which can also be accessed via the utility room and off-road parking. The property is brought to the market having been well maintained after being in the family for several decades, although there is scope and potential to modernise and improve, gas central heated, double glazed and is to be sold with no onward chain. We recommend you view at your earliest convenience.

Bedrooms: 3 Receptions: 3 Council Tax: Band C Council Tax: Rate 2268.73 Parking Types: Driveway. Garage. Heating Sources: Gas Central. Electricity Supply: Mains Supply. EPC Rating: D (66) Water Supply: Mains Supply. Sewerage: Mains Supply. Broadband Connection Types: ADSL. Accessibility Types: Lateral living. Not suitable for wheelchair users.