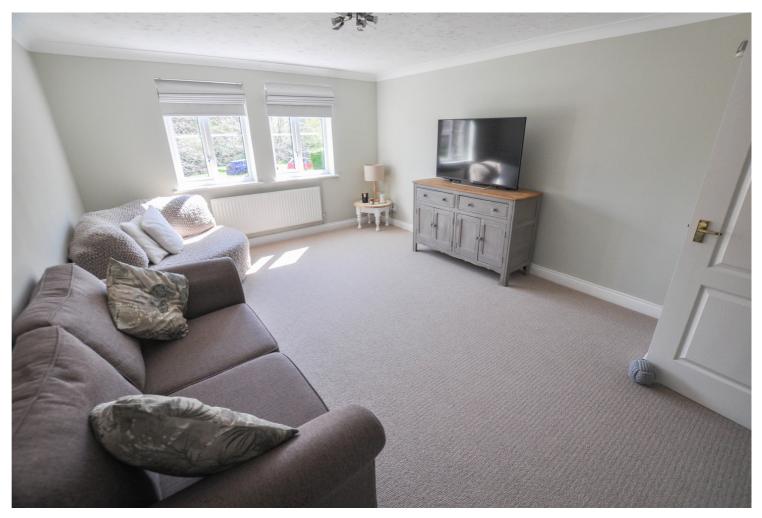

### **Property Description**

The home is located close to Knighton Heath with its wealth of walks and the accommodation currently comprises three double bedrooms, three bathrooms, living room and kitchen with vaulted open plan dining area, all arranged over three storeys. The ground floor lays host to the recently completed kitchen/dining area and boasts full width bi-folding doors that open out on to the garden. There is also a cloakroom on the ground floor and integral garage. The first floor offers a living room and the first of the bedrooms, and there is a family shower room. On the second floor can be found the master bedroom and third bedroom, both offering en-suite facilities. The home benefits from gas fired heating and there is an electric underfloor heating system in the breakfast area of the kitchen, as well as an electrically controlled Velux window. The accommodation is double glazed and the living room has recently been decorated.