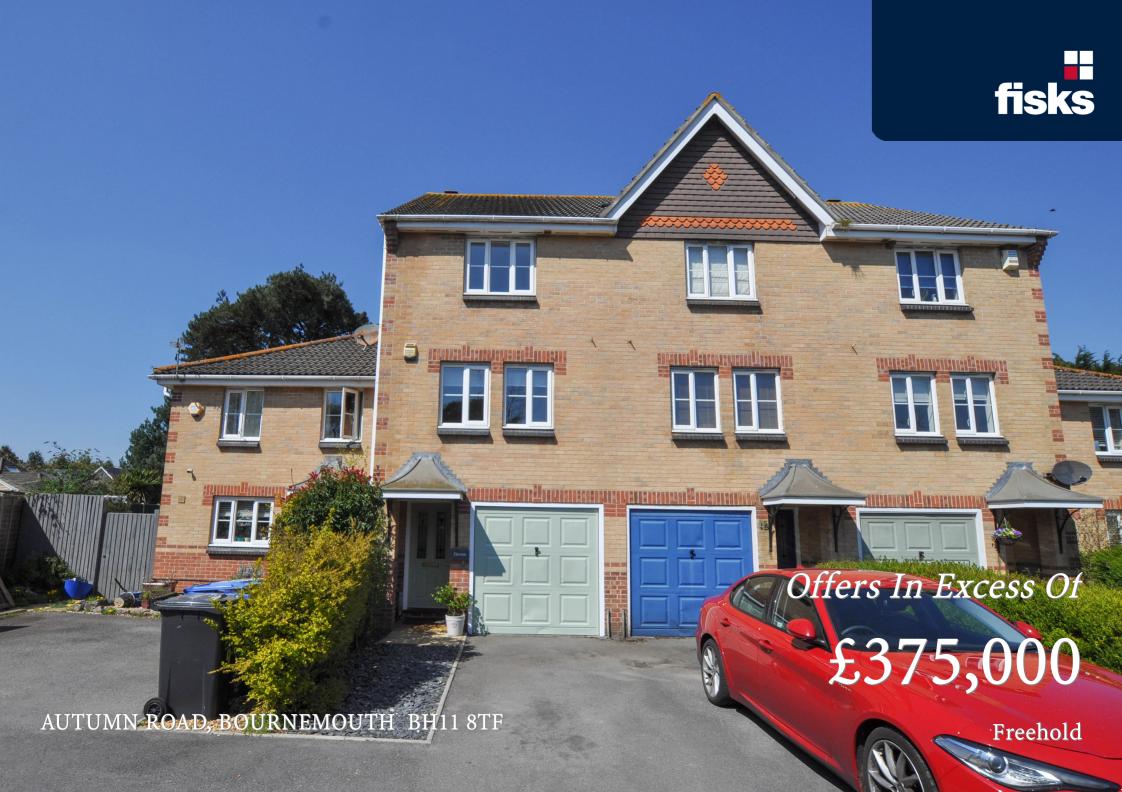

- ◆ THREE DOUBLE BEDROOMS
- ◆ THREE BATHROOMS
- ◆ VENDORS SUITED
- **♦ INTEGRAL GARAGE**
- VAULTED KITCHEN BREAKFAST ROOM
- QUIET RESIDENTIAL LOCATION
- SOLE AGENTS
- ◆ MID TERRACED HOUSE

+++ Guide Price between £375,000 to £390,000 +++

A very well appointed and versatile, three bedroom, midterraced house boasting an integral garage as well as a newly completed ground floor extension, three bathrooms and generous off road parking.

### **Property Description**

The home is located close to Knighton Heath with its wealth of walks and the accommodation currently comprises three double bedrooms, three bathrooms, living room and kitchen with vaulted open plan dining area, all arranged over three storeys. The ground floor lays host to the recently completed kitchen/dining area and boasts full width bi-folding doors that open out on to the garden. There is also a cloakroom on the ground floor and integral garage. The first floor offers a living room and the first of the bedrooms, and there is a family shower room. On the second floor can be found the master bedroom and third bedroom, both offering en-suite facilities. The home benefits from gas fired heating and there is an electric underfloor heating system in the breakfast area of the kitchen, as well as an electrically controlled Velux window. The accommodation is double glazed and the living room has recently been decorated.