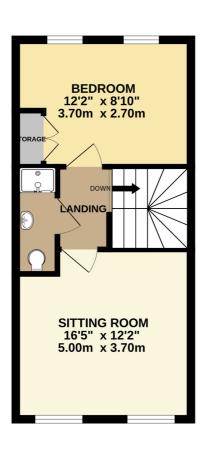

### **Property Description**

The home is located close to Knighton Heath with its wealth of walks and the accommodation currently comprises three double bedrooms, three bathrooms, living room and kitchen with vaulted open plan dining area, all arranged over three storeys. The ground floor lays host to the recently completed kitchen/dining area and boasts full width bi-folding doors that open out on to the garden. There is also a cloakroom on the ground floor and integral garage. The first floor offers a living room and the first of the bedrooms, and there is a family shower room. On the second floor can be found the master bedroom and third bedroom, both offering en-suite facilities. The home benefits from gas fired heating and there is an electric underfloor heating system in the breakfast area of the kitchen, as well as an electrically controlled Velux window. The accommodation is double glazed and the living room has recently been decorated.

Size: 1105 sq ft (102.6 sq m)

Heating: Gas fired

Glazing: Double glazed

Parking: 2 parking spaces and integral garage

Garden: North West

Main Services: Electric, water, gas, drains, telephone, cable

Local Authority: BCP Council

## GROUND FLOOR 1105 sq.ft. (102.6 sq.m.) approx.

Important notice: Fisks Estate Agents, their clients and any joint agents give notice that 1: They are not authorised to make or give any representations or warranties in relation to the property either here or elsewhere, either on their own behalf or on behalf of their client or otherwise. They assume no responsibility for any statement that m ay be made in these particulars. These particulars do not form part of any offer or contract and must not be relied upon as statements or representations of fact. 2: Any areas, measurements or distances are approximate. The text, photographs and plans are for guidance only and are not necessarily comprehensive. It should not be assumed that the property has all necessary planning, building regulation or other consents and Fisks Estate Agents have not tested any services, equipment or facilities. Purchasers must satisfy them selves by inspection or otherwise.