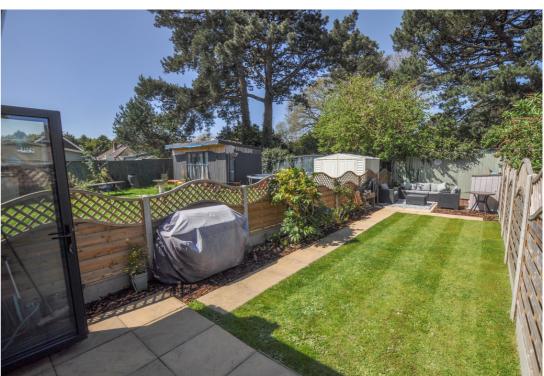

#### Gardens and Grounds

The front garden is laid to hard standing providing parking for one vehicle and in turn this space provides access to the integral garage with an up-and-over style door. There is a further parking space conveyed with this property adjacent and the rear garden is laid to a kept lawn with patio area spanning the rear elevation. There is a further patio area towards the rear boundary which is ideal for enjoying the late afternoon and evenings and the garden backs on to Knighton Heath Golf Course.