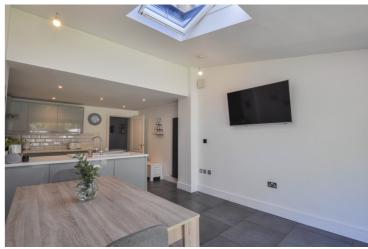

### **Property Description**

The home is located close to Knighton Heath with its wealth of walks and the accommodation currently comprises three double bedrooms, three bathrooms, living room and kitchen with vaulted open plan dining area, all arranged over three storeys. The ground floor lays host to the recently completed kitchen/dining area and boasts full width bi-folding doors that open out on to the garden. There is also a cloakroom on the ground floor and integral garage. The first floor offers a living room and the first of the bedrooms, and there is a family shower room. On the second floor can be found the master bedroom and third bedroom, both offering en-suite facilities. The home benefits from gas fired heating and there is an electric underfloor heating system in the breakfast area of the kitchen, as well as an electrically controlled Velux window. The accommodation is double glazed and the living room has recently been decorated.