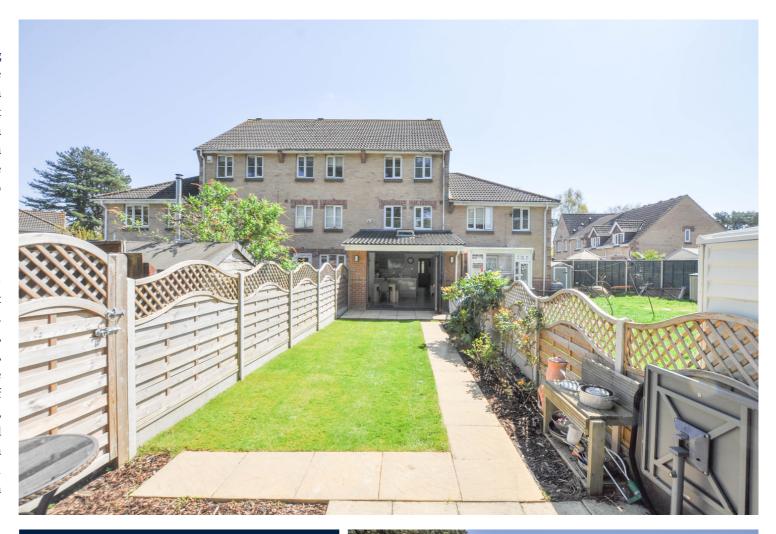

#### Gardens and Grounds

The front garden is laid to hard standing providing parking for one vehicle and in turn this space provides access to the integral garage with an up-and-over style door. There is a further parking space conveyed with this property adjacent and the rear garden is laid to a kept lawn with patio area spanning the rear elevation. There is a further patio area towards the rear boundary which is ideal for enjoying the late afternoon and evenings and the garden backs on to Knighton Heath Golf Course.