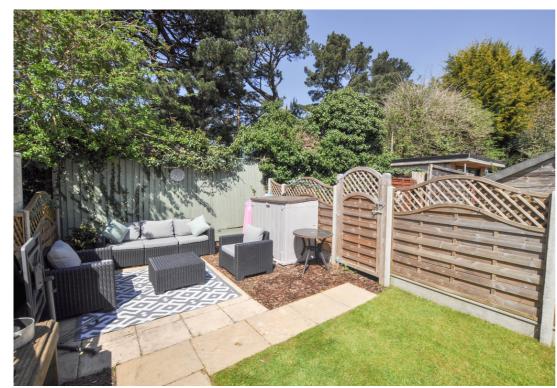

#### Gardens and Grounds

The front garden is laid to hard standing providing parking for one vehicle and in turn this space provides access to the integral garage with an up-and-over style door. There is a further parking space conveyed with this property adjacent and the rear garden is laid to a kept lawn with patio area spanning the rear elevation. There is a further patio area towards the rear boundary which is ideal for enjoying the late afternoon and evenings and the garden backs on to Knighton Heath Golf Course.