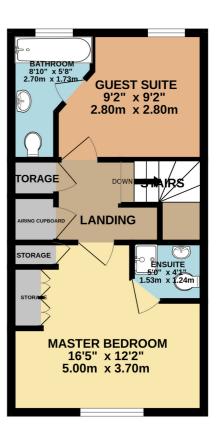

### **Property Description**

The home is located close to Knighton Heath with its wealth of walks and the accommodation currently comprises three double bedrooms, three bathrooms, living room and kitchen with vaulted open plan dining area, all arranged over three storeys. The ground floor lays host to the recently completed kitchen/dining area and boasts full width bi-folding doors that open out on to the garden. There is also a cloakroom on the ground floor and integral garage. The first floor offers a living room and the first of the bedrooms, and there is a family shower room. On the second floor can be found the master bedroom and third bedroom, both offering en-suite facilities. The home benefits from gas fired heating and there is an electric underfloor heating system in the breakfast area of the kitchen, as well as an electrically controlled Velux window. The accommodation is double glazed and the living room has recently been decorated.

Size: 1105 sq ft (102.6 sq m)

Heating: Gas fired

Glazing: Double glazed

Parking: 2 parking spaces and integral garage

Garden: North West

Main Services: Electric, water, gas, drains, telephone, cable

Local Authority: BCP Council

## GROUND FLOOR 1105 sq.ft. (102.6 sq.m.) approx.

Important notice: Fisks Estate Agents, their clients and any joint agents give notice that 1: They are not authorised to make or give any representations or warranties in relation to the property either here or elsewhere, either on their own behalf or on behalf of their client or otherwise. They assume no responsibility for any statement that m ay be made in these particulars. These particulars do not form part of any offer or contract and must not be relied upon as statements or representations of fact. 2: Any areas, measurements or distances are approximate. The text, photographs and plans are for guidance only and are not necessarily comprehensive. It should not be assumed that the property has all necessary planning, building regulation or other consents and Fisks Estate Agents have not tested any services, equipment or facilities. Purchasers must satisfy them selves by inspection or otherwise.