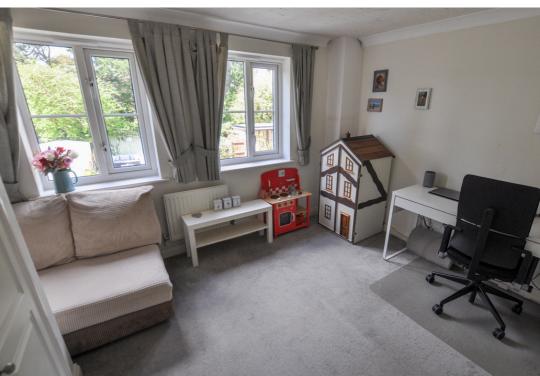

### **Property Description**

The home is located close to Knighton Heath with its wealth of walks and the accommodation currently comprises three double bedrooms, three bathrooms, living room and kitchen with vaulted open plan dining area, all arranged over three storeys. The ground floor lays host to the recently completed kitchen/dining area and boasts full width bi-folding doors that open out on to the garden. There is also a cloakroom on the ground floor and integral garage. The first floor offers a living room and the first of the bedrooms, and there is a family shower room. On the second floor can be found the master bedroom and third bedroom, both offering en-suite facilities. The home benefits from gas fired heating and there is an electric underfloor heating system in the breakfast area of the kitchen, as well as an electrically controlled Velux window. The accommodation is double glazed and the living room has recently been decorated.