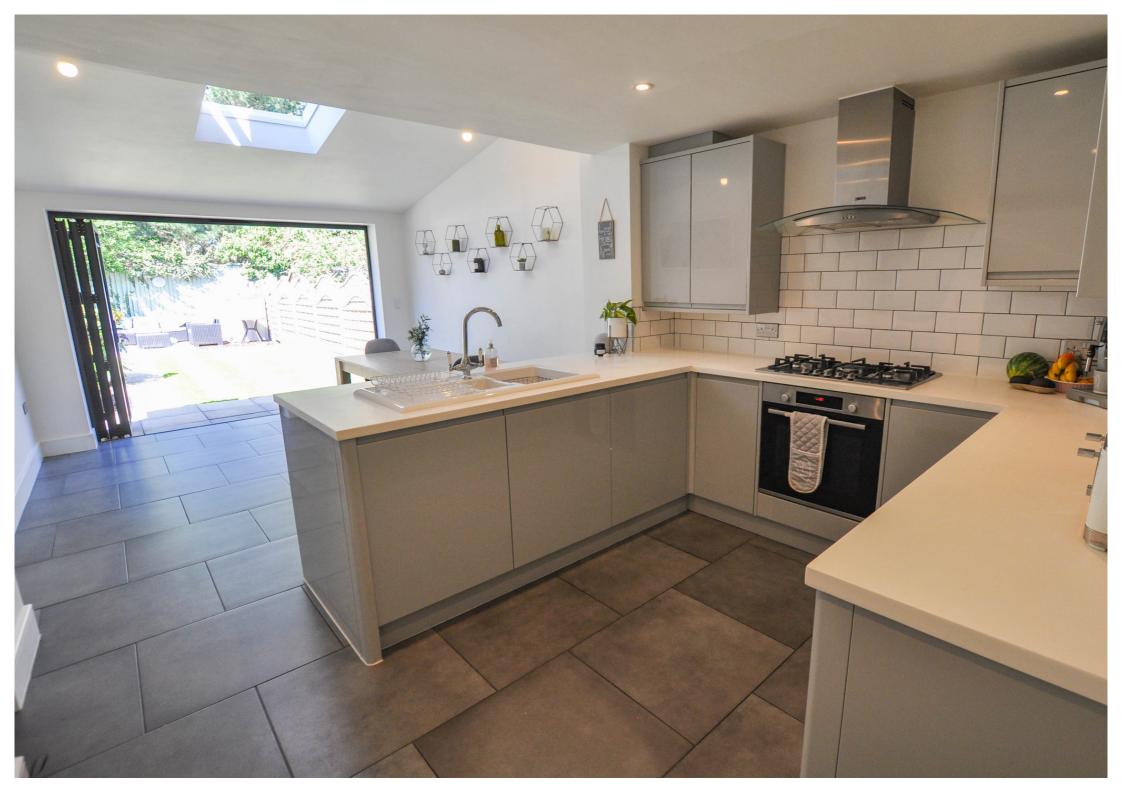

### **Property Description**

The home is located close to Knighton Heath with its wealth of walks and the accommodation currently comprises three double bedrooms, three bathrooms, living room and kitchen with vaulted open plan dining area, all arranged over three storeys. The ground floor lays host to the recently completed kitchen/dining area and boasts full width bi-folding doors that open out on to the garden. There is also a cloakroom on the ground floor and integral garage. The first floor offers a living room and the first of the bedrooms, and there is a family shower room. On the second floor can be found the master bedroom and third bedroom, both offering en-suite facilities. The home benefits from gas fired heating and there is an electric underfloor heating system in the breakfast area of the kitchen, as well as an electrically controlled Velux window. The accommodation is double glazed and the living room has recently been decorated.