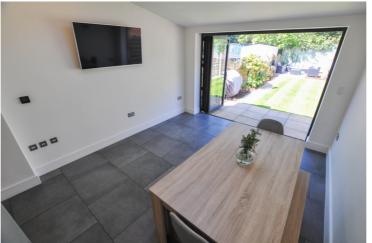

### **Property Description**

The home is located close to Knighton Heath with its wealth of walks and the accommodation currently comprises three double bedrooms, three bathrooms, living room and kitchen with vaulted open plan dining area, all arranged over three storeys. The ground floor lays host to the recently completed kitchen/dining area and boasts full width bi-folding doors that open out on to the garden. There is also a cloakroom on the ground floor and integral garage. The first floor offers a living room and the first of the bedrooms, and there is a family shower room. On the second floor can be found the master bedroom and third bedroom, both offering en-suite facilities. The home benefits from gas fired heating and there is an electric underfloor heating system in the breakfast area of the kitchen, as well as an electrically controlled Velux window. The accommodation is double glazed and the living room has recently been decorated.