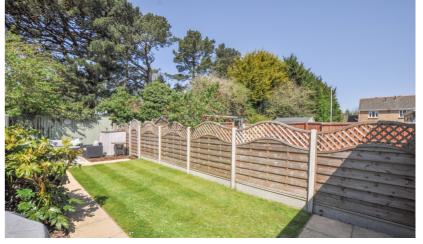

#### Gardens and Grounds

The front garden is laid to hard standing providing parking for one vehicle and in turn this space provides access to the integral garage with an up-and-over style door. There is a further parking space conveyed with this property adjacent and the rear garden is laid to a kept lawn with patio area spanning the rear elevation. There is a further patio area towards the rear boundary which is ideal for enjoying the late afternoon and evenings and the garden backs on to Knighton Heath Golf Course.