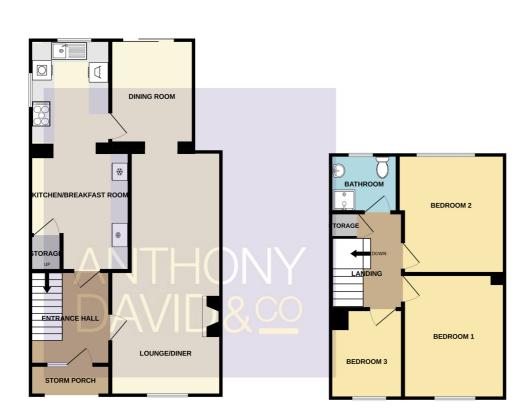

## ANTHONY DAVID&

Entrance Hall 9' 11" x 5' 11" (3.02m x 1.80m) Lounge 23' 8" x 10' 9" (7.21m x 3.28m) Dining Room 10' 9" x 8' 1" (3.28m x 2.46m) Kitchen/Breakfast Room 23' 2" x 7' 8" (7.06m x 2.34m) Landing 8' 10" x 6' 11" (2.69m x 2.11m) Bedroom One 12' 1" x 9' 10" (3.68m x 3.00m) Bedroom Two 11' 5" x 10' 4" (3.48m x 3.15m) Bedroom Three 8' 8" x 6' 11" (2.64m x 2.11m) Shower Room 6' 5" x 5' 5" (1.96m x 1.65m) Garage 16' 0" x 8' 1" (4.88m x 2.46m) Workshop 8' 1" x 8' 1" (2.46m x 2.46m) Garden South Westerly aspect Driveway Off road parking Council Tax Band D

TOTAL FLOOR AREA : 1183 sq.ft. (109.9 sq.m.) approx. Whilst every attempt has been made to ensure the accuracy of the floorplan contained here, measurements of doors, windows, rooms and any other items are approximate and no responsibility is taken for any error, omission or mis-statement. This plan is for illustrative purposes only and should be used as such by any prospective purchaser. The services, systems and and paliances shown have not been tested and no guarantee as to their operability or query of the dense.