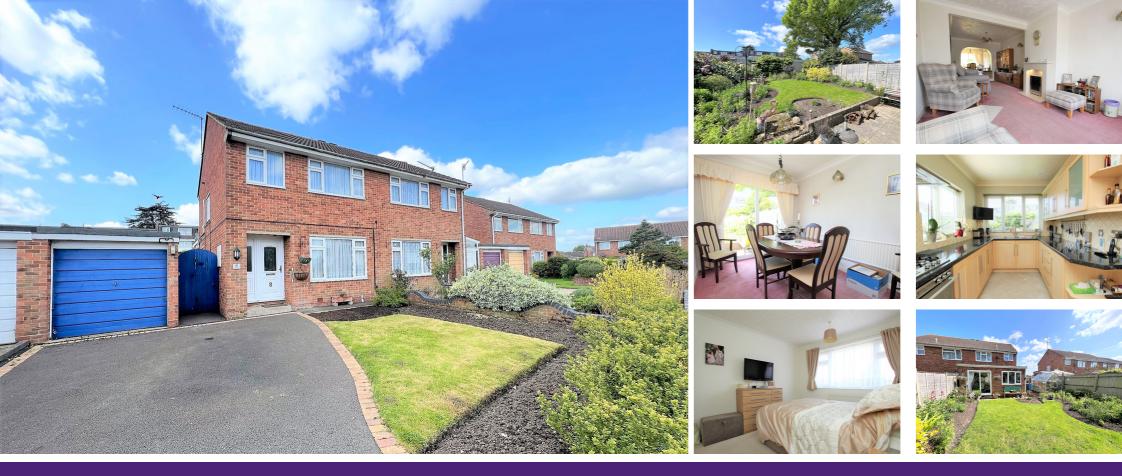

## 8 Beckhampton Road, Hamworthy, Poole, Dorset BH15 4PH

A charming three bedroom semi detached house ideally situated in Hamworthy within close proximity of Cobbs Quay Marina whilst Hamworthy beach and park are also a short distance away. The property would benefit from some cosmetic updating and must be viewed to appreciate it's character and full potential. The accommodation on offer comprises: 23' lounge, dining room, kitchen/breakfast room and modern shower room. Externally the property boasts a beautifully maintained South Westerly aspect garden with lawned area and sun patio. To the front the driveway provides off road parking which in turn leads to a garage, workshop and cloakroom. Further features of this ideal starter home include: feature fireplace to lounge, greenhouse, gas central heating and UPVC double glazing. Nearby Schools - Twin Sails Infants, Hamworthy Juniors, Upton Infants and Juniors

## ANTHONY DAVID&

Entrance Hall 9' 11" x 5' 11" (3.02m x 1.80m) Lounge 23' 8" x 10' 9" (7.21m x 3.28m) Dining Room 10' 9" x 8' 1" (3.28m x 2.46m) Kitchen/Breakfast Room 23' 2" x 7' 8" (7.06m x 2.34m) Landing 8' 10" x 6' 11" (2.69m x 2.11m) Bedroom One 12' 1" x 9' 10" (3.68m x 3.00m) Bedroom Two 11' 5" x 10' 4" (3.48m x 3.15m) Bedroom Three 8' 8" x 6' 11" (2.64m x 2.11m) Shower Room 6' 5" x 5' 5" (1.96m x 1.65m) Garage 16' 0" x 8' 1" (4.88m x 2.46m) Workshop 8' 1" x 8' 1" (2.46m x 2.46m) Garden South Westerly aspect Driveway Off road parking Council Tax Band D