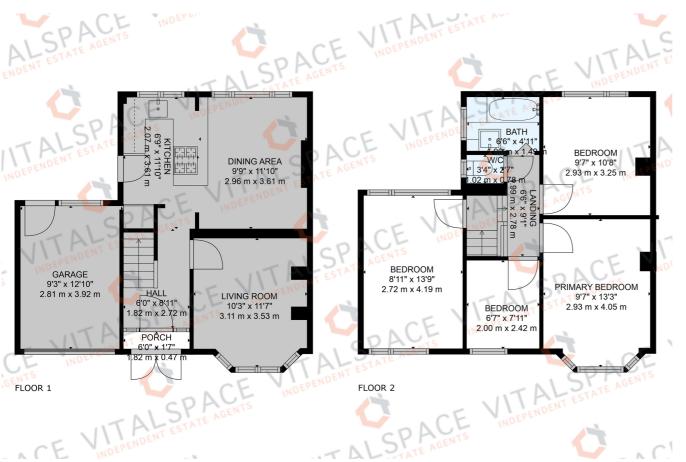

## Warburton Lane, Partington, M31 4NL

\*\*EXTENDED FAMILY HOME\*\* - \*\*NO ONWARD CHAIN\*\* -VITALSPACE ESTATE AGENTS are delighted to offer for sale this well presented FOUR BEDROOM semi detached property located within walking distance of Partington town centre and the shopping parade. This deceptively spacious family home comprises; porch, a welcoming entrance hallway, a bay fronted living room and an impressive open plan dining kitchen with large windows overlooking the rear garden. The kitchen itself comes complete with a selection of wall and base units with contrasting worksurfaces alongside a large breakfast bar with space for seating. To the first floor level, a shaped landing gives access into four generously sized double bedrooms and a contemporary three piece bathroom with a shower over bath combination. Externally to the front of the property, there is a driveway which provides ample off road parking space and leads up to an attached, garage with an up and over garage door. To the rear of the property, a secluded East facing lawned garden can be found with a large gravel area, excellent area for alfresco dining during those summer months. Further benefits of this desirable home include double glazing and gas central heating. This well presented property is located within walking distance of Partington's town centre close to the recently built shopping centre, our Lady of Lourdes Catholic Primary School 0.2 miles and Broadoak School 0.5 miles. Partington benefits from easy access to Lymm and is just a few minutes drive to the M60 motorway. Contact VitalSpace Estate Agents for further information or to arrange an internal inspection.