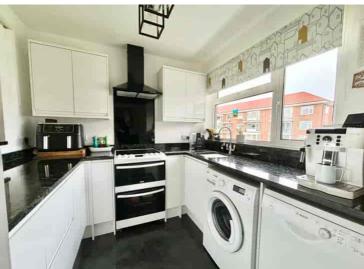

Accommodation and benefits include; A spacious lounge naturally bright & airy with sliding doors onto a south facing balcony offering stunning panoramic sea views; Modern fitted kitchen with ample cupboards & worktop area in addition to space for freestanding cooker & white goods; Two double bedrooms the master with a direct sea view and fitted wardrobe; Modern fitted shower room comprising of a separate shower cubicle, wash basin, WC & heated towel rail. This property is for sale in excellent condition throughout having been recently refurbished throughout, share of freehold, offering ample fitted storage, double glazed, gas central heated and to be sold with no onward chain. We recommend you view at your earliest convenience.