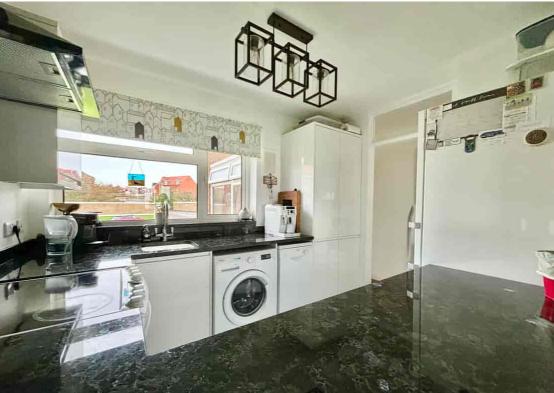

Accommodation and benefits include; A spacious lounge naturally bright & airy with sliding doors onto a south facing balcony offering stunning panoramic sea views; Modern fitted kitchen with ample cupboards & worktop area in addition to space for freestanding cooker & white goods; Two double bedrooms the master with a direct sea view and fitted wardrobe; Modern fitted shower room comprising of a separate shower cubicle, wash basin, WC & heated towel rail. This property is for sale in excellent condition throughout having been recently refurbished throughout, share of freehold, offering ample fitted storage, double glazed, gas central heated and to be sold with no onward chain. We recommend you view at your earliest convenience.