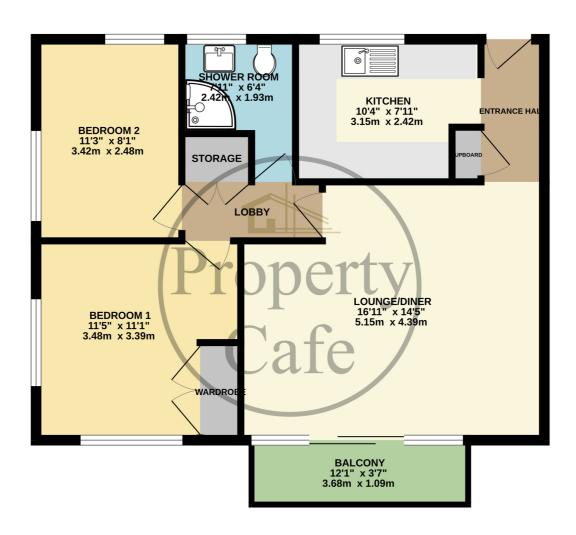

## 1ST FLOOR FLAT 632 sq.ft. (58.7 sq.m.) approx.

TOTAL FLOOR AREA: 632 sq.ft. (58.7 sq.m.) approx.

White oney attempt he secure made to ensure the accuracy of the floroplan contained here, measurements of doctor and the secure of the floroplan contained here, measurements of doctor doctor and the secure of the floroplan contained here. The secure of t