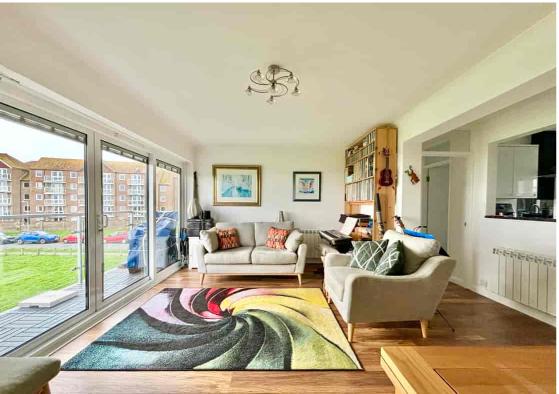

Accommodation and benefits include; A spacious lounge naturally bright & airy with sliding doors onto a south facing balcony offering stunning panoramic sea views; Modern fitted kitchen with ample cupboards & worktop area in addition to space for freestanding cooker & white goods; Two double bedrooms the master with a direct sea view and fitted wardrobe; Modern fitted shower room comprising of a separate shower cubicle, wash basin, WC & heated towel rail. This property is for sale in excellent condition throughout having been recently refurbished throughout, share of freehold, offering ample fitted storage, double glazed, gas central heated and to be sold with no onward chain. We recommend you view at your earliest convenience.