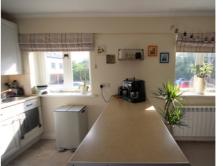

Boasting nearly 1582 sq ft, this first floor property offers a lovely open plan aspect living space combining living, dining and kitchen areas, and a main bedroom 7.20m x 3.47m with it's private seated balcony. There's a sizable four piece bathroom and ample storage space throughout. Bedroom three / Study / Nursery could be utilised as a twin working area.