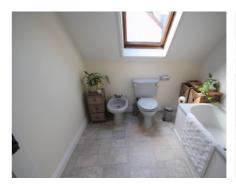

Boasting nearly 1582 sq ft, this first floor property offers a lovely open plan aspect living space combining living, dining and kitchen areas, and a main bedroom 7.20m x 3.47m with it's private seated balcony. There's a sizable four piece bathroom and ample storage space throughout. Bedroom three / Study / Nursery could be utilised as a twin working area.

## 19 Pryors Court Approximate Gross Internal Area

1582 sq ft - 147 sq m

Not to Scale. Produced by The Plan Portal 2022 For Illustrative Purposes Only.

- SUPERB SPLIT LEVEL TWO-THREE BEDROOM APARTMENT
- LOCATED CLOSE TO AMENITIES AND STATION
- LOVELY OPEN PLAN LIVING, DINING & KITCHEN AREAS
- LUXURY 4 PIECE BATHROOM
- BED 3 / STUDY or WORKSPACES
- ALLOCATED PRIVATE PARKING
- MAIN BEDROOM 7.2m X 3.47m WITH SIZABLE BALCONY
- CHAIN FREE AVAILABLE TO VIEW NOW