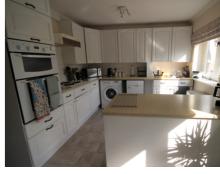

Boasting nearly 1582 sq ft, this first floor property offers a lovely open plan aspect living space combining living, dining and kitchen areas, and a main bedroom 7.20m x 3.47m with it's private seated balcony. There's a sizable four piece bathroom and ample storage space throughout. Bedroom three / Study / Nursery could be utilised as a twin working area.