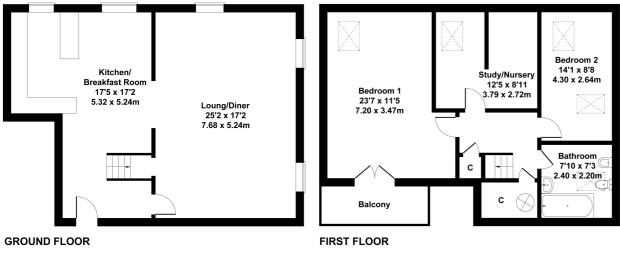

Boasting nearly 1582 sq ft, this first floor property offers a lovely open plan aspect living space combining living, dining and kitchen areas, and a main bedroom 7.20m x 3.47m with it's private seated balcony. There's a sizable four piece bathroom and ample storage space throughout. Bedroom three / Study / Nursery could be utilised as a twin working area.

## 19 Pryors Court Approximate Gross Internal Area

1582 sq ft - 147 sq m

Not to Scale. Produced by The Plan Portal 2022 For Illustrative Purposes Only.

- SUPERB SPLIT LEVEL TWO-THREE BEDROOM APARTMENT
- LOCATED CLOSE TO AMENITIES AND STATION
- LOVELY OPEN PLAN LIVING, DINING & KITCHEN AREAS
- LUXURY 4 PIECE BATHROOM
- BED 3 / STUDY or WORKSPACES
- ALLOCATED PRIVATE PARKING
- MAIN BEDROOM 7.2m X 3.47m WITH SIZABLE BALCONY
- CHAIN FREE AVAILABLE TO VIEW NOW