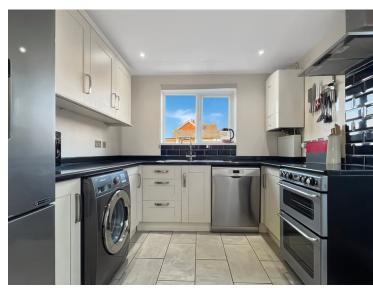

hted to bring to the market this well established and deceptively spacious three bedroom semi detached house, occupying a fabulous corner plot with the potential for a double-storey extension (STPP), located within the ever sought after village of Bocking. New to the market and offered for sale with a complete onward chain, we feel this superb property lends itself perfectly to a buyer seeking their forever family home. The well presented accommodation comprises an entrance porch & hallway, a ground floor cloakroom, a spacious lounge/diner with French doors out to the rear garden, three well appointed bedrooms, and a family bathroom.





### Property Details.

### **Ground Floor**

### **Entrance Hall**

#### Cloakroom



Living Room/Diner





21'5" x 11'5" (6.53m x 3.48m)

### Kitchen



8' 9" x 8' 2" (2.67m x 2.49m)

### First Floor

### **Bedroom One**



12' 3" x 10' 6" (3.73m x 3.20m)

## Property Details.

### **Bedroom Two**



10' 7" x 9' 0" (3.23m x 2.74m)

### **Bedroom Three**

7' 6" x 7' 1" (2.29m x 2.16m)

### Bathroom



### Outside

### Rear Garden



Garage & Driveway

### Property Details.

### **Floorplans**



#### Location



We have not carried out a structural survey and the services, appliances and specific fittings have not been tested. All photographs, measurements, floor plans and distances referred to are given as a guide only and should not be relied upon for the purchase of carpets or any other fixtures or fittings. Gardens, roof terraces, balconies and communal gardens as well as tenure and lease details cannot have their accuracy guaranteed