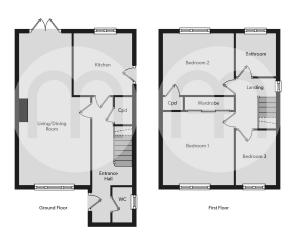

roperty lends itself perfectly to a buyer seeking their forever family home. The well presented accommodation comprises an entrance porch & hallway, a ground floor cloakroom, a spacious lounge/diner with French doors out to the rear garden, three well appointed bedrooms, and a family bathroom.





### Property Details.

### **Ground Floor**

### **Entrance Hall**

#### Cloakroom



Living Room/Diner





21'5" x 11'5" (6.53m x 3.48m)

### Kitchen



8' 9" x 8' 2" (2.67m x 2.49m)

### First Floor

### **Bedroom One**



12' 3" x 10' 6" (3.73m x 3.20m)

## Property Details.

### **Bedroom Two**



10' 7" x 9' 0" (3.23m x 2.74m)

### **Bedroom Three**

7' 6" x 7' 1" (2.29m x 2.16m)

### Bathroom



### Outside

### Rear Garden



Garage & Driveway

### Property Details.

### **Floorplans**



#### Location



We have not carried out a structural survey and the services, appliances and specific fittings have not been tested. All photographs, measurements, floor plans and distances referred to are given as a guide only and should not be relied upon for the purchase of carpets or any other fixtures or fittings. Gardens, roof terraces, balconies and communal gardens as well as tenure and lease details cannot have their accuracy guaranteed for intending purchasers. Lease details, service ground rent (where applicable) are given as a guide only and should be checked and confirmed by your solicitor prior to exchange of contracts.