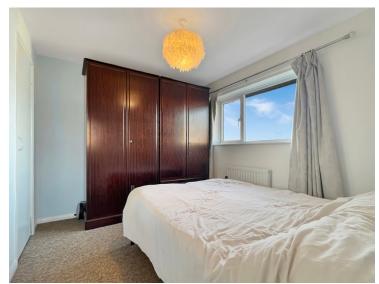

### **Bedroom Two**

10' 7" x 9' 0" (3.23m x 2.74m)

### **Bedroom Three**

7' 6" x 7' 1" (2.29m x 2.16m)