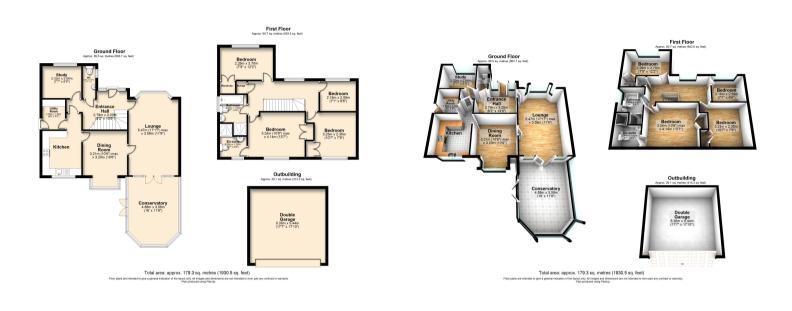

## FLOORPLAN & EPC

| Energy Efficiency Rating                    |   |                            |                   |
|---------------------------------------------|---|----------------------------|-------------------|
|                                             |   | Current                    | Potential         |
| Very energy efficient - lower running costs |   |                            |                   |
| (92+) А                                     |   |                            |                   |
| (81-91)                                     |   |                            | 85                |
| (69-80)                                     |   | 75                         |                   |
| (55-68)                                     |   |                            |                   |
| (39-54)                                     |   |                            |                   |
| (21-38)                                     | F |                            |                   |
| (1-20)                                      | G |                            |                   |
| Not energy efficient - higher running costs |   |                            |                   |
| England, Scotland & Wales                   |   | EU Directive<br>2002/91/EC | $\langle \rangle$ |