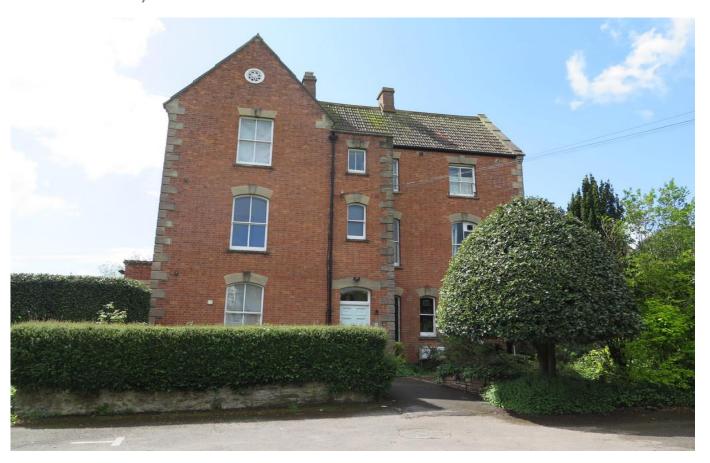

# Flat 5, Portway Lodge

COOPER AND TANNER

77 Portway, Wells, BA5 2BJ

# £169,950 Leasehold

□ 1 □ 1 □ 1 EPC D

A desirable one bedroom second floor apartment with an array of period features and offered with no onward chain. The property is in need of modernisation and presents a blank canvas to place your own mark on this individual apartment. Upon entering the property is a grand communal hall which leads with stairs to the second floor Once inside the property a hall leads through to a spacious dual aspect sitting room with high ceilings, a gas fire as the focal point along with views towards St Cuthbert's Church and the Cathedral. The kitchen comprises an array of units and space for white goods. The bedroom has fitted wardrobes and a lovely view looking out over the gardens and towards Glastonbury Tor. Adjacent to the bedroom is the bathroom which comprises a bath with shower above, toilet and wash hand basin. PLEASE NOTE - this property is only suitable for owner occupiers and cannot be rented out.

Situated at the front of the building is a shared parking area, available on a first come first served basis, with a pathway leading to the front door. The south facing gardens have been beautifully kept with a variety of shrubs, bushes, trees, flower beds and lawn.