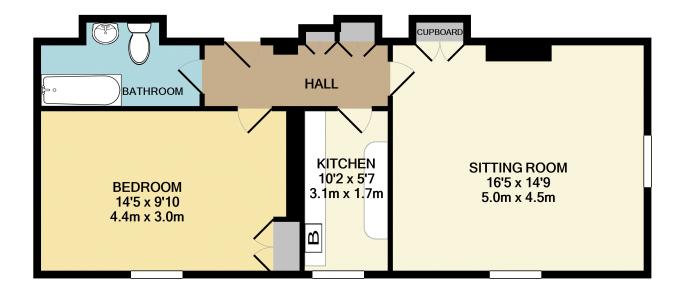

The apartment has a service charge of approx. £1455 per annum which includes a gardener, weekly cleaning in the communal areas and servicing of the communal chair lift.

Whilst every attempt has been made to ensure the accuracy of the floor plan contained here, measurements of doors, windows, rooms and any other items are approximate and no responsibility is taken for any error, omission, or mis-statement. This plan is for illustrative purposes only and should be used as such by any prospective purchaser. The services, systems and appliances shown have not been tested and no guarantee as to their operability or efficiency can be given Made with Metropix ©2021