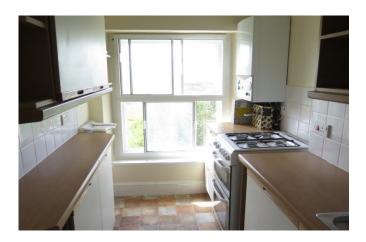

# £169,950 Leasehold

□ 1 □ 1 □ 1 EPC D

A desirable one bedroom second floor apartment with an array of period features and offered with no onward chain. The property is in need of modernisation and presents a blank canvas to place your own mark on this individual apartment. Upon entering the property is a grand communal hall which leads with stairs to the second floor Once inside the property a hall leads through to a spacious dual aspect sitting room with high ceilings, a gas fire as the focal point along with views towards St Cuthbert's Church and the Cathedral. The kitchen comprises an array of units and space for white goods. The bedroom has fitted wardrobes and a lovely view looking out over the gardens and towards Glastonbury Tor. Adjacent to the bedroom is the bathroom which comprises a bath with shower above, toilet and wash hand basin. PLEASE NOTE - this property is only suitable for owner occupiers and cannot be rented out.