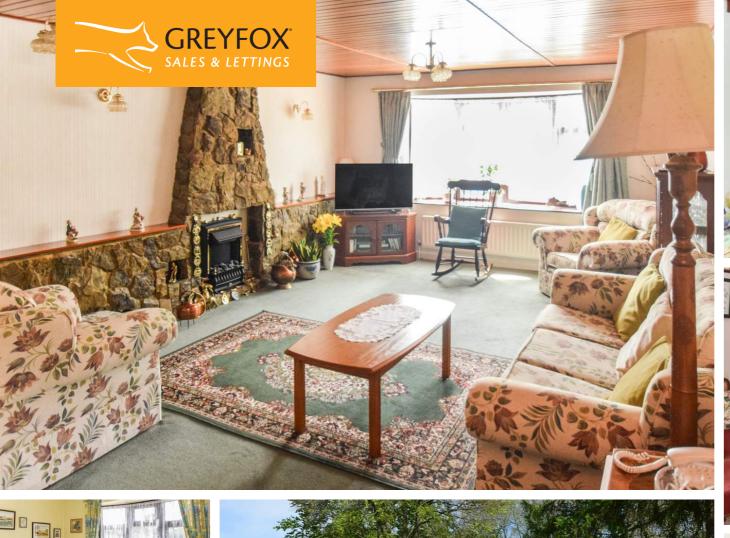

The bungalow comprises of three double bedrooms, family bathroom, separate wc and hand basin, kitchen/breakfast room, sizeable lounge/dining room and fabulous conservatory overlooking the garden. This property truly comes into its own with the exceptional east facing mature rear garden with its abundance of space and backing onto Wigmore Park. To the front, a block paved in/out driveway, a good size garage and side access.