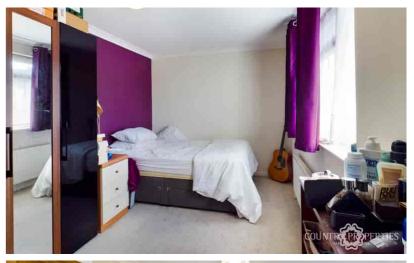

#### **Master Bedroom**

Carpeted. Double glazed UPVC windows overlooking the rear. Radiator.

### Bedroom 2

Carpeted. Double glazed UPVC windows overlooking the front. Radiator.