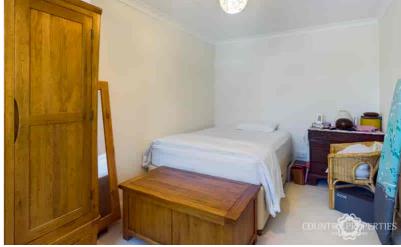

#### **Master Bedroom**

Carpeted. Double glazed UPVC windows overlooking the rear. Radiator.

### Bedroom 2

Carpeted. Double glazed UPVC windows overlooking the front. Radiator.