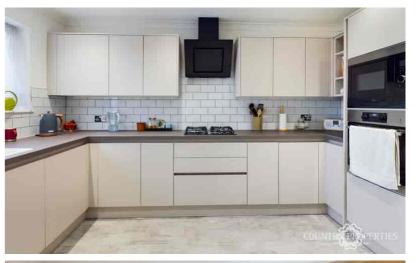

#### Kitchen

Beautiful spacious modern kitchen with an arrange of wall and floor storage cupboards with soft close feature. Grey in colour with grey roll edge worktop. Integrated appliances including microwave, oven, dishwasher and gas hob in the worktop with extractor hood over. Space for a free standing fridge / freezer and space for an under the counter washing machine. Sink basin with chrome mixer taps. Grey laminate flooring Double glazed UPVC windows overlooking the front. Radiator. Spotlights.