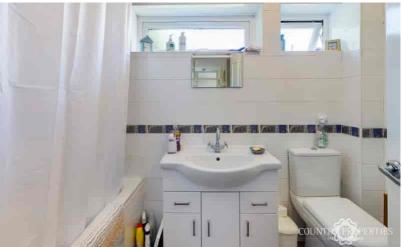

#### **Bathroom**

3 piece white bathroom suit comprising of a low level W/C with dual flush. Sink basin with chrome mixer taps. Bath with chrome shower above. Chrome taps. Frosted glass double glazed UPVC windows overlooking the front. Heated towel rail Grey vinyl flooring.