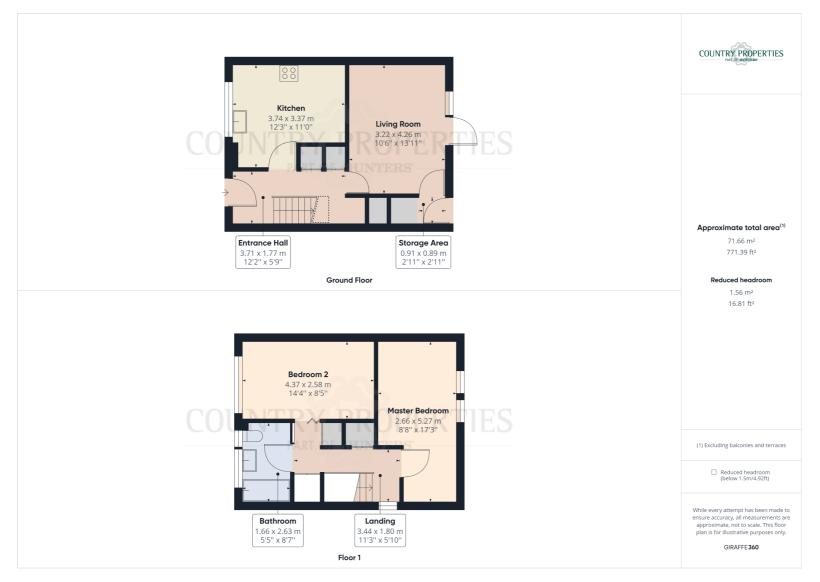

#### **Ground Floor**

#### **Entrance Hall**

Wide entrance hall greets you as you enter this property. Stairs to the first floor which are carpeted. Wood affect laminate flooring flows from here into the living room. Doors leading to living room, kitchen and storage cupboard. Radiator.

#### Kitchen

Beautiful spacious modern kitchen with an arrange of wall and floor storage cupboards with soft close feature. Grey in colour with grey roll edge worktop. Integrated appliances including microwave, oven, dishwasher and gas hob in the worktop with extractor hood over. Space for a free standing fridge / freezer and space for an under the counter washing machine. Sink basin with chrome mixer taps. Grey laminate flooring Double glazed UPVC windows overlooking the front. Radiator. Spotlights.

## **Living Room**

Wood affect laminate flooring.

Door leading to a little storage area. Patio doors leading to the Garden. Radiator. Tv aerial ports.

Phone line. Spotlights.

### First Floor

# Landing

Carpeted. Doors leading to master bedroom, bedroom 2, bathroom and 2 storage cupboards. One cupboard contains wall mounted Worcester combi boiler. Loft access.

#### **Master Bedroom**

Carpeted. Double glazed UPVC windows overlooking the rear. Radiator.

### Bedroom 2

Carpeted. Double glazed UPVC windows overlooking the front. Radiator.

#### **Bathroom**

3 piece white bathroom suit comprising of a low level W/C with dual flush. Sink basin with chrome mixer taps. Bath with chrome shower above. Chrome taps. Frosted glass double glazed UPVC windows overlooking the front. Heated towel rail Grey vinyl flooring.