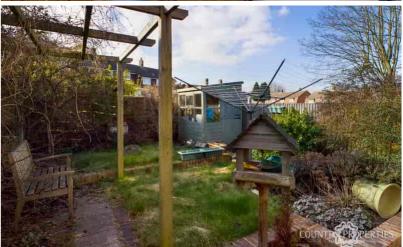

#### Rear Garden

Block paving slabs and you enter the garden. The garden is tiered into 3 sections. Paving slabs continue down the left side with lawn area in the middle. On the right is a shrub area and shed at the back. Side access with outdoor tap.