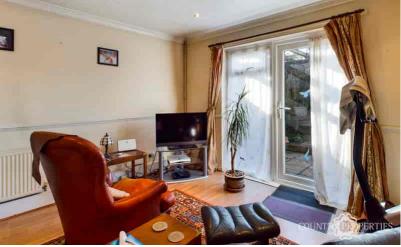

## **Living Room**

Wood affect laminate flooring.

Door leading to a little storage area. Patio doors leading to the Garden. Radiator. Tv aerial ports.

Phone line. Spotlights.